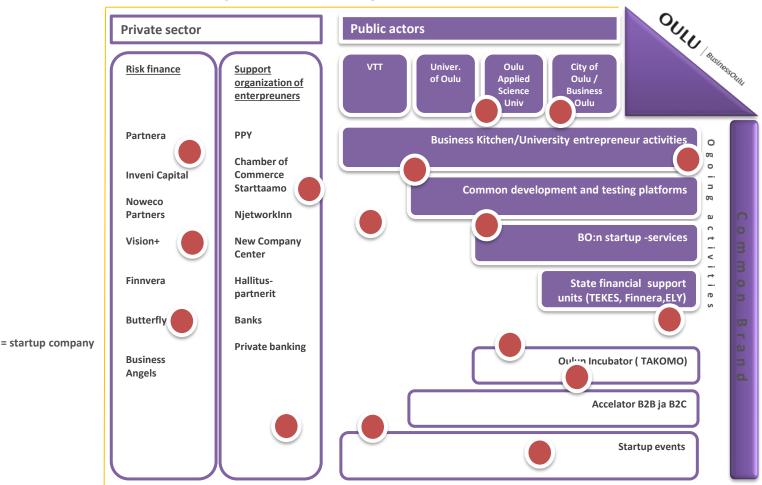

### Oulu Innovation Alliance (OIA) and different

**ecosystems** (SuperIoT, Analytics+, Gaming, AVR (Augmented and Virtual Reality), Water and Arctic Drone Lab)

To boost local

ecosystems

#### **Other parties**

- University of Oulu,
- University of Applied Sciences,
- Business Kitchen
- Oulu Student Enterprise society
- etc.C

#### Startup 2.0 ecosystem 2015→