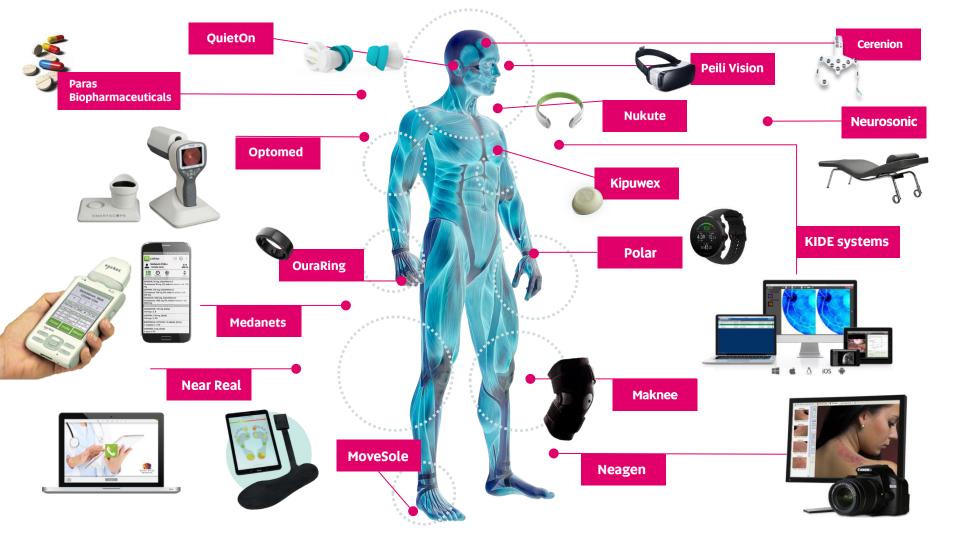

## MAIN ECONOMIC FIGURES 2017

- Total turnover 14,2 bn€ (+7,2 %)
- Export 2,9 bn€ (+10,1%) from which electronics industry 1,9 bn€
- High tech businesses with total 18 500 jobs
- ICT and nano 450 companies
- Wellness and Life Science 640 companies
- Green and Smart Industries
   1 500 companies