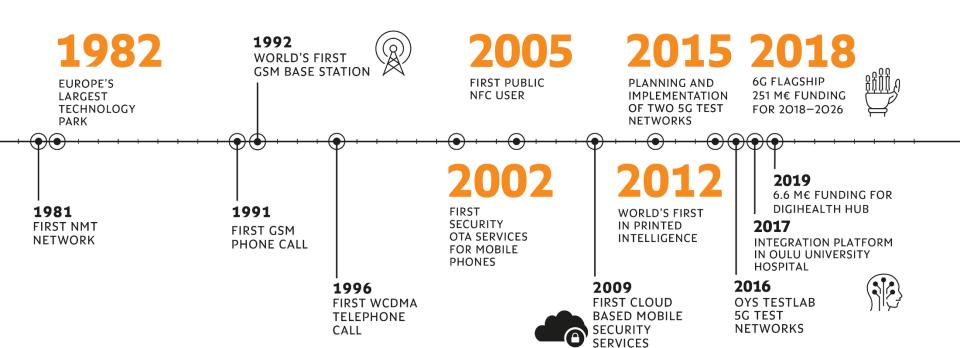

al 18 500 jobs
- ICT and nano 450 companies
- Wellness and Life Science 640 companies
- Green and Smart Industries
   1 500 companies





# 25 000 UNIVERSITY LEVEL STUDENTS







## **Strong basic industry**











**FENNOVOIMA** 

**PAPER** 

CHEMISTRY

STAINLESS STEEL

**FORESTRY** 

STEEL

**ENERGY** 



#### **EXPLOSION of Wireless Talent in Oulu in 2015**



Business



World R&D Hub for Wireless

#### The transformation of Oulu's ICT ecosystem



#### New jobs in Oulu

#### Since 2010, Oulu has seen the birth of thousands of new jobs both in existing companies and new growth companies



**Specialised Skills** 



**Broader Set of Skills** 

#### **The Mega Trend Matrix**

Understanding Implications of Key Mega Trends on Global Economy



FROST & SULLIVAN

### ICT Trackrecord



## With Oulu Innovation Alliance you get

2,200 COMPANIES

3,800 RESEARCHERS



RESEARCH ORGANISATIONS & UNIVERSITIES FOCUS ECOSYSTEMS PARTNERS

TESTING AND PILOTING ENVIRONMENTS

**OULU, FINLAND** 

#### **Testing environments**

- Health labs
- 50
- Printocent
- etc.

**Business services for the companies** 

**Investor networks** national and international, FDI

#### **Events**

- Polar Bear Pitching,
- Industry Summit,
- Health Demo Date
- etc.

### Oulu Innovation Alliance (OIA) and different

**ecosystems** (SuperIoT, Analytics+, Gaming, AVR (Augmented and Virtual Reality), Water and Arctic Drone Lab)

To boost local

ecosystems

#### **International networks**

 Multinational companies, industrial clusters, excelerators, ecosystems, etc.

#### **Companies and Industries**

#### **