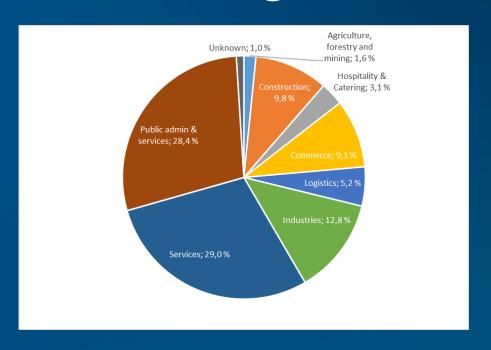

Juha Ala-Mursula

Executive Director BusinessOulu

Trip towards Resilient Society | Case: Oulu – recovery of Mobile phone business exit











1600 1800 2000 TODAY

## Oulu, the forerunner of its time



# Structure of Industries in Oulu Sub-region



## MAIN ECONOMIC FIGURES 2017

- Total turnover 14,2 bn€ (+7,2 %)
- Export 2,9 bn€ (+10,1%) from which electronics industry 1,9 bn€
- High tech businesses with total 18 500 jobs
- ICT and nano 450 companies
- Wellness and Life Science 640 companies
- Green and Smart Industries
   1 500 companies





# 25 000 UNIVERSITY LEVEL STUDENTS







## **Strong basic industry**











**FENNOVOIMA** 

**PAPER** 

CHEMISTRY

STAINLESS STEEL

**FORESTRY** 

STEEL

**ENERGY** 



#### **EXPLOSION of Wireless Talent in Oulu in 2015**



Business



World R&D Hub for Wireless

#### The transformation of Oulu's ICT ecosystem



#### New jobs in Oulu

#### Since 2010, Oulu has seen the birth of thousands of new jobs both in existing companies and new growth companies



**Specialised Skills** 



*