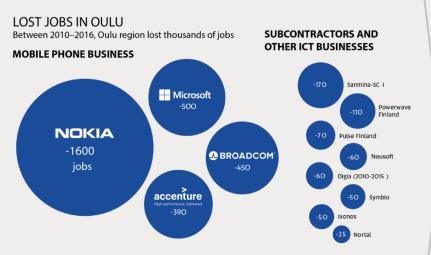

y | Case: Oulu – recovery of Mobile phone business exit











1600 1800 2000 TODAY

## Oulu, the forerunner of its time



# Structure of Industries in Oulu Sub-region



## MAIN ECONOMIC FIGURES 2017

- Total turnover 14,2 bn€ (+7,2 %)
- Export 2,9 bn€ (+10,1%) from which electronics industry 1,9 bn€
- High tech businesses with total 18 500 jobs
- ICT and nano 450 companies
- Wellness and Life Science 640 companies
- Green and Smart Industries
   1 500 companies





# 25 000 UNIVERSITY LEVEL STUDENTS







## **Strong basic industry**











**FENNOVOIMA** 

**PAPER** 

CHEMISTRY

STAINLESS STEEL

**FORESTRY** 

STEEL

**ENERGY** 



#### **EXPLOSION of Wireless Talent in Oulu in 2015**



Business



World R&D Hub for Wireless

#### The transformation of Oulu's ICT ecosystem



#### New jobs in Oulu

#### Since 2010, Oulu has seen the birth of thousands of new jobs both in existing companies and new growth companies



**Specialised Skills** 



**Broader Set of Skills** 

#### **The Mega Trend Matrix**

Understanding Implications of Key Mega Trends on Global Economy



FROST & SULLIVAN

### ICT Trackrecord



## With Oulu Innovation Alliance you get

2,200 COMPANIES

3,800 RESEARCHERS



RESEARCH ORGANISATIONS & UNIVERSITIES FOCUS ECOSYSTEMS PARTNERS

TESTING AND PILOTING ENVIRONMENTS

**OULU, FINLAND** 

#### **Testing environments**

- Health labs
- 50
- Printocent
- etc.

**Business services for the companies** 

**Investor networks** national and international, FDI

#### **Events**

- Polar Bear Pitching,
- Industry Summit,
- Health Demo Date
- etc.

### O