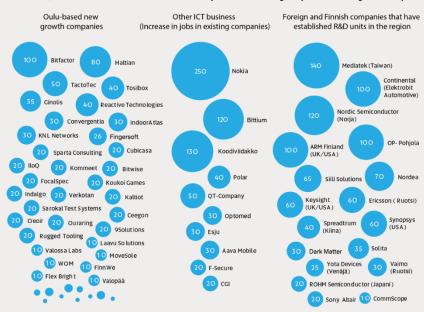

#### Since 2010, Oulu has seen the birth of thousands of new jobs both in existing companies and new growth companies

**Specialised Skills** 

**Broader Set of Skills** 