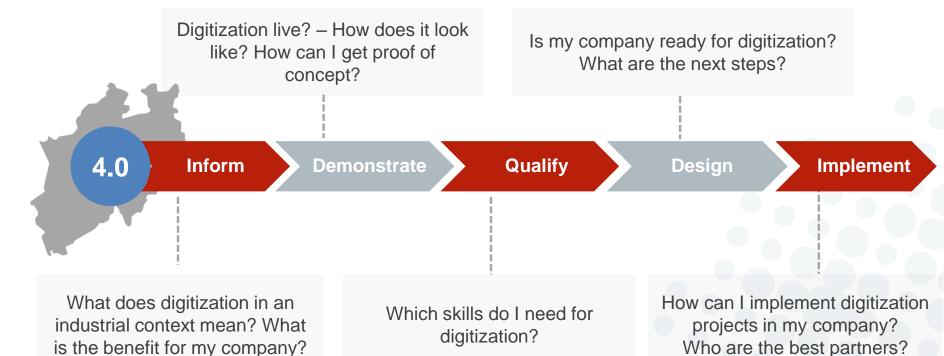

# 6 Challenges of SMEs

On their way to Industry 4.0 and Digitization

- 1. Acceptance that this topic is urgent
- 2. Common understanding what Industry 4.0 means
  - 3. Making Industry 4.0 a top matter of the boss
  - 4. Who should drive this topic in an SME?
- 5. Budgeting and Investement in digitization projects
- 6. Reduction of paperwork & inefficient processes

## On your way to "Industry 4.0" Enabling SMEs on different maturity levels