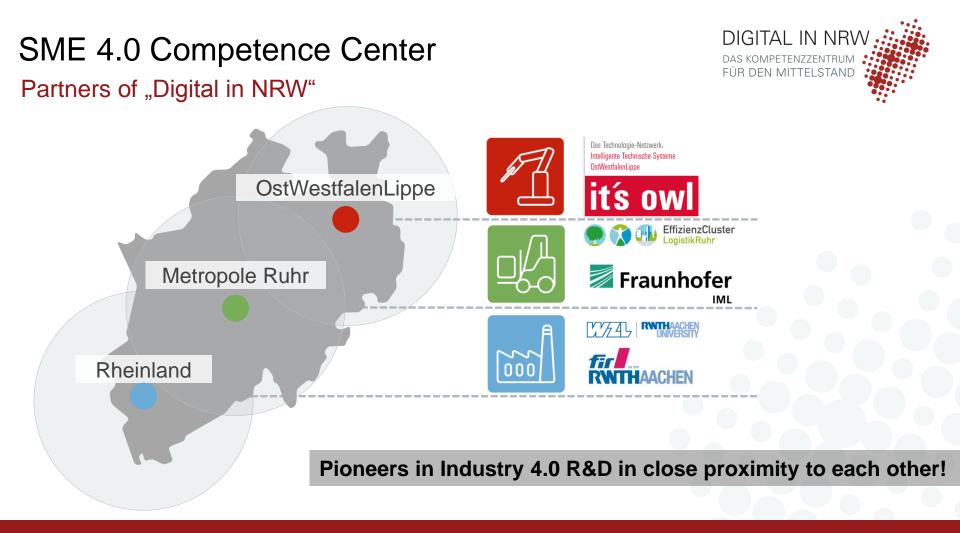

# EFFECTIVE SUPPORT MECHANISMS FOR SMEs ON THEIR WAY TO DIGITIZATION AND INDUSTRY 4.0

## Practical Tips | Experiences | Success Stories

#### DIGITAL IN NRW

DAS KOMPETENZZENTRUM FÜR DEN MITTELSTAND









SMEs are the backbone of our economy!

# 6 Challenges of SMEs

On their way to Industry 4.0 and Digitization





- 1. Acceptance that this topic is urgent
- 2. Common understanding what Industry 4.0 means
  - 3. Making Industry 4.0 a top matter of the boss
  - 4. Who should drive this topic in an SME?
- 5. Budgeting and Investement in digitization projects
- 6. Reduction of paperwork & inefficient processes



## On your way to "Industry 4.0" Enabling SMEs on different maturity levels





#### Suitable Services Overview 7. Lab-Tour 8. Hands-On Creativity Workshop 9. Lab-Days 10. Best Practice Tour 11. Testbeds

DIGITAL IN NRV DAS KOMPETENZZENTRU FÜR DEN MITTELSTAND



#### Quick wins and first steps on digital process design





## Digitizing of ressource, machine and order data







## **5** Lessons Learned

Aspects fostering SME skills on digitization

- 1. Use a clear and simple language in communication
  - 2. Offer taster events and showcases for free
  - 3. Listen to their challenges and approaches
- 4. Make initial proposals down-to-earth and step by step

5. Work hand in hand with experts and multipliers



DIGITAL IN NRV

DAS KOMPETENZZENTRUM FÜR DEN MITTELSTAN











#### IMP