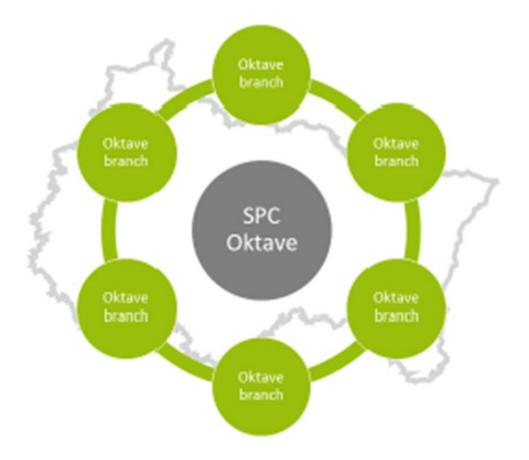

## **Local Authorities**

Oktave SPC :

- sells the service
- employs the advisers
- references craftsmen

#### Communities:

- host advisers in their offices
- take into account Oktave in their own local networking activities