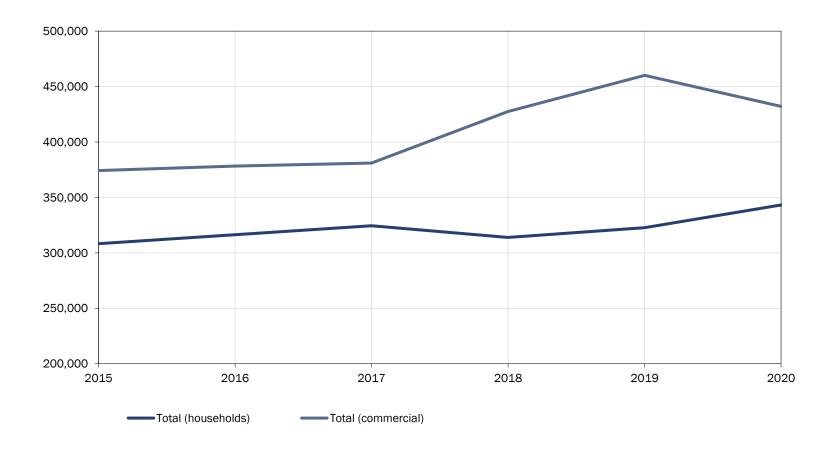

## (Plastic) Waste in HH

Development of Total Waste [Mg/a] in Hamburg, 2015-2020

Urbanisation further increases waste volume