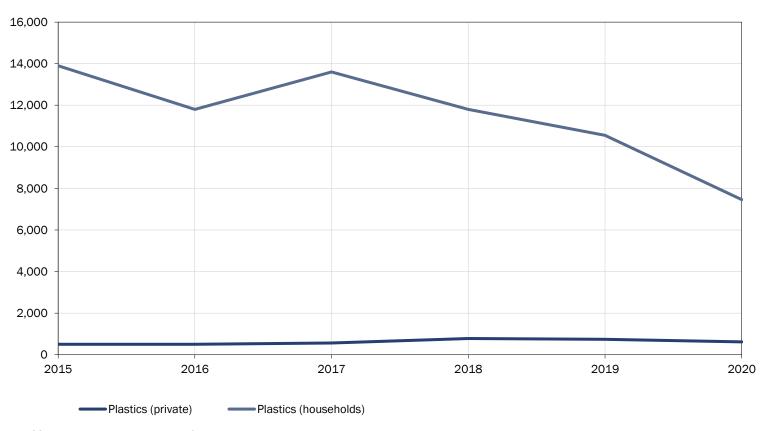

### (Plastic) Waste in HH

Development of Plastic Waste [Mg/a] in Hamburg, 2015-2020

- Different kinds of plastics complicate recycling
- Downcycling to be overcome by establishing a local cycle