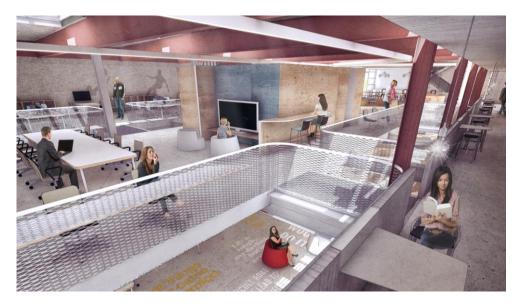

#### **Key figures**

- Budget: almost 11.000.000 € (cofunded by ERDF)
- Spaces: 3000m²
  - \*300m² FabLab
  - \*500m² coworking
  - \*500m² life space
  - \*1700m<sup>2</sup> offices
- Staff: 11 people
- Attendance: 300 people/month
- CCI focus

# Main services and activities

Access to a CCI community

Coworking

Projects and startups support

Fab Lab

Offices for startups