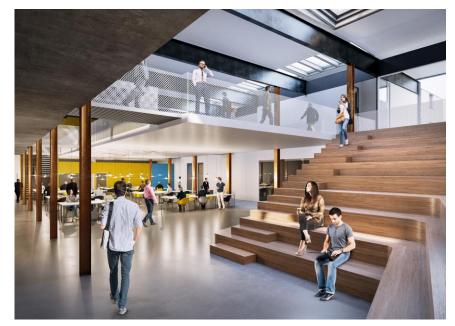

# Dessine-Wou

#### **Key figures**

- Budget: almost 11.000.000 € (cofunded by ERDF)
- Spaces: 3000m²
  - \*300m² FabLab
  - \*500m² coworking
  - \*500m² life space
  - \*1700m<sup>2</sup> offices
- Staff: 11 people
- Attendance: 300 people/month
- CCI focus

# Main services and activities

Access to a CCI community

Coworking

Projects and startups support

Fab Lab

Offices for startups