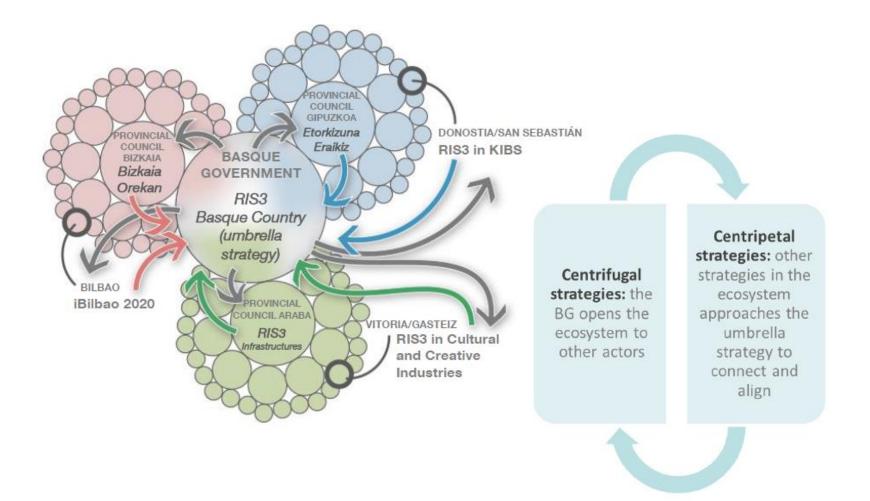

#### Emergent multi-level governance of RIS3

#### The 'umbrella' RIS3 and examples\* of subregional strategies

No formal and ex-ante design but emergent governance following experimental process

# Multi-level governance. Basque Country POrkestra