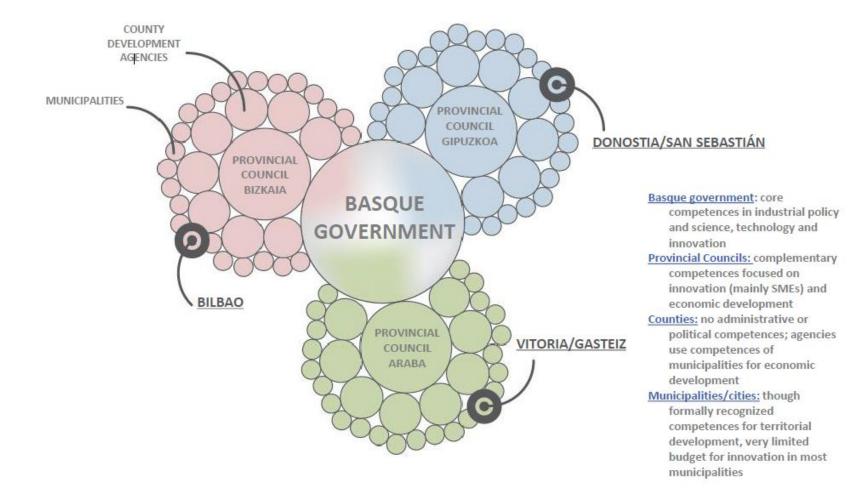

#### Multi-level governance Distribution of powers and functions

# Multi-level governance. Basque Country POrkestra