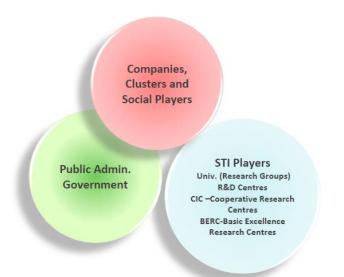

### **Multilevel governance**

• How to organize a multi-level governance?

It is very contextual

**Formal and informal mechanisms** 

**Top down and bottom up emerging processes** 

A governance system is established for STI with a multilevel approach that incorporates the main public and private players