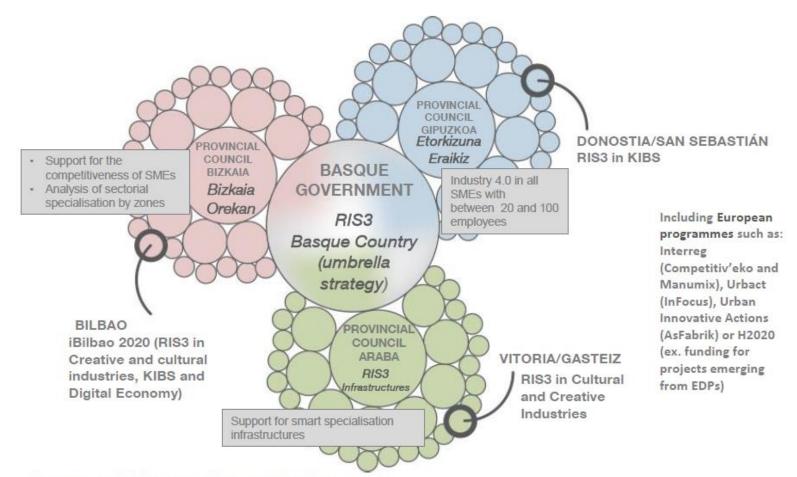

#### Emergent multi-level governance of RIS3

#### The 'umbrella' RIS3 and examples\* of subregional strategies

No formal and ex-ante design but emergent governance following experimental process

# Multi-level governance. Basque Country POrkestra