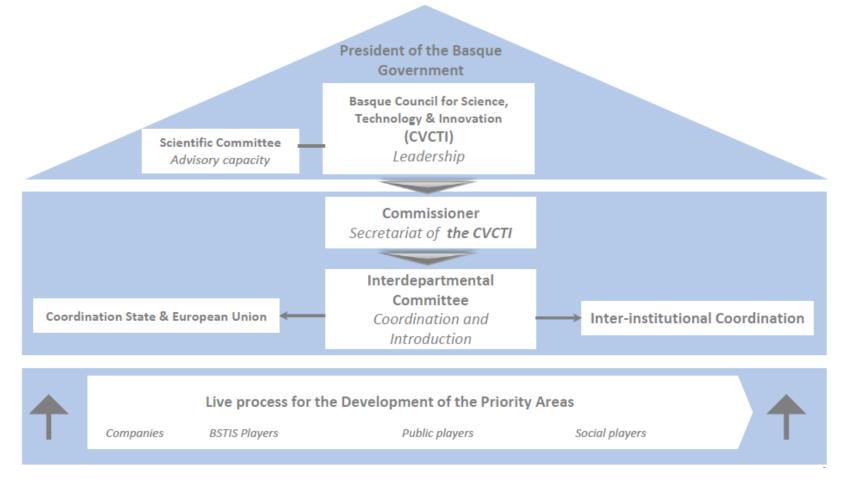

### **Multilevel governance**

• How to organize a multi-level governance?

It is very contextual

**Formal and informal mechanisms** 

**Top down and bottom up emerging processes** 

A governance system is established for STI with a multilevel approach that incorporates the main public and private players

# Multi-level governance. Basque Country POrkestra

#### Multi-level governance Distribution of powers and functions