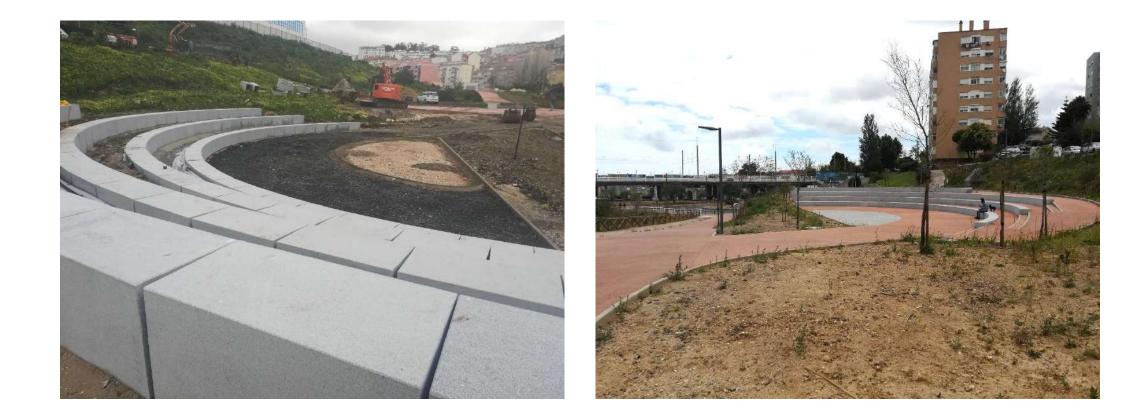

### **Queluz Green bridge**

BIODESIGN, Ambiente e Paisagem, Lda.

A multi-functional corridor along the river Jamor

SINTRA CÂMARA MUNICIPAL