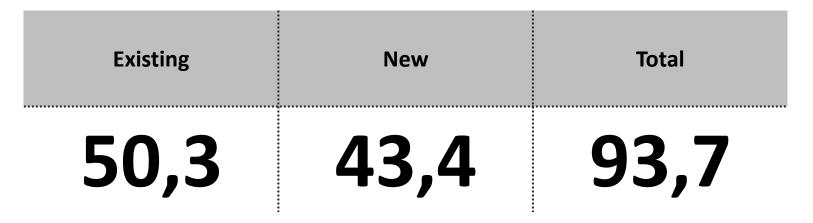

#### New green spaces (ha):

86% increase in green area equipped and formally open to the public, surrounding the Queluz Nacional Palace