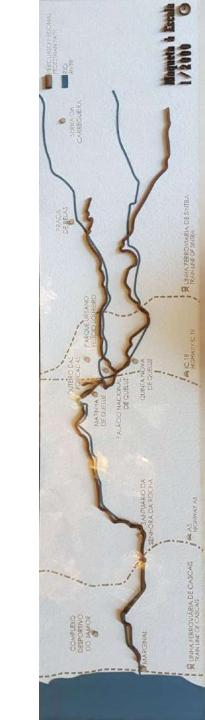

# HIDROGRAPHY

# MUNICIPALITIES

# FREEWAYS AND RAILROADS

The Green Blue Axis A multi-functional corridor along the river Jamor

SINTRA CÂMARA MUNICIPAL

The Green Blue Axis A multi-functional corridor along the river Jamor

SINTRA®