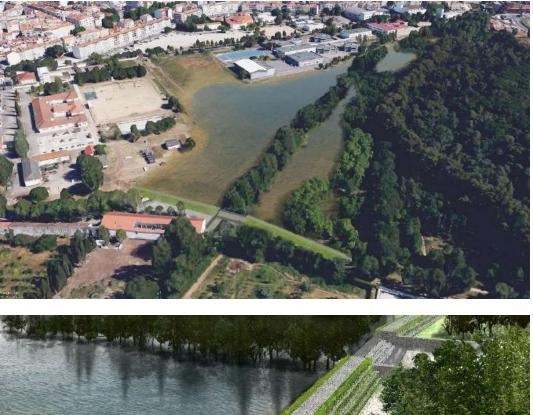

### **Queluz Green bridge**

BIODESIGN, Ambiente e Paisagem, Lda.

A multi-functional corridor along the river Jamor

SINTRA CÂMARA MUNICIPAL