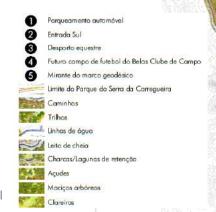

## Serra da Carregueira Municipal Forest Park

The Green Blue Axis A multi-functional corridor along the river Jamor

SINTRA

CÂMARA MUNICIPAL

Prof. Sidónio Pardal