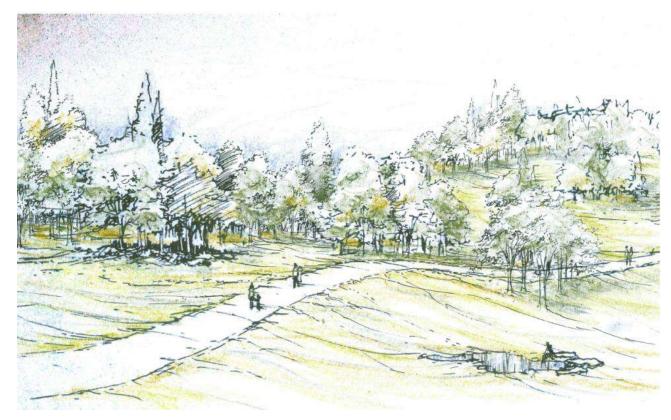

## Serra da Carregueira Municipal Forest Park

The Green Blue Axis A multi-functional corridor along the river Jamor

SINTRA

CÂMARA MUNICIPAL

Prof. Sidónio Pardal