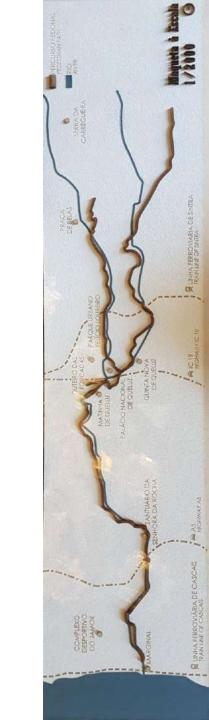

# HIDROGRAPHY

# MUNICIPALITIES

# FREEWAYS AND RAILROADS

The Green Blue Axis A multi-functional corridor along the river Jamor

SINTRA CÂMARA MUNICIPAL