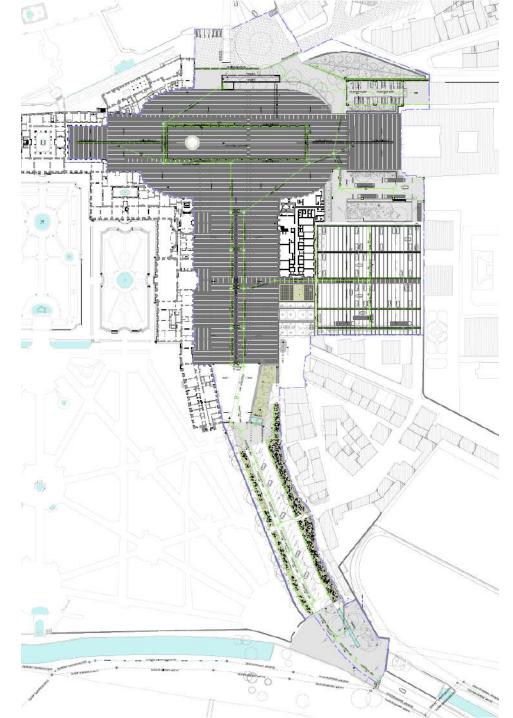

#### 52525252 525251 **AB** Æ \$252525 \$2525252 and the HH **FI**F

**Requalification of the Queluz National Palace Yard** 

*The Green Blue Axis A multi-functional corridor along the river Jamor* 