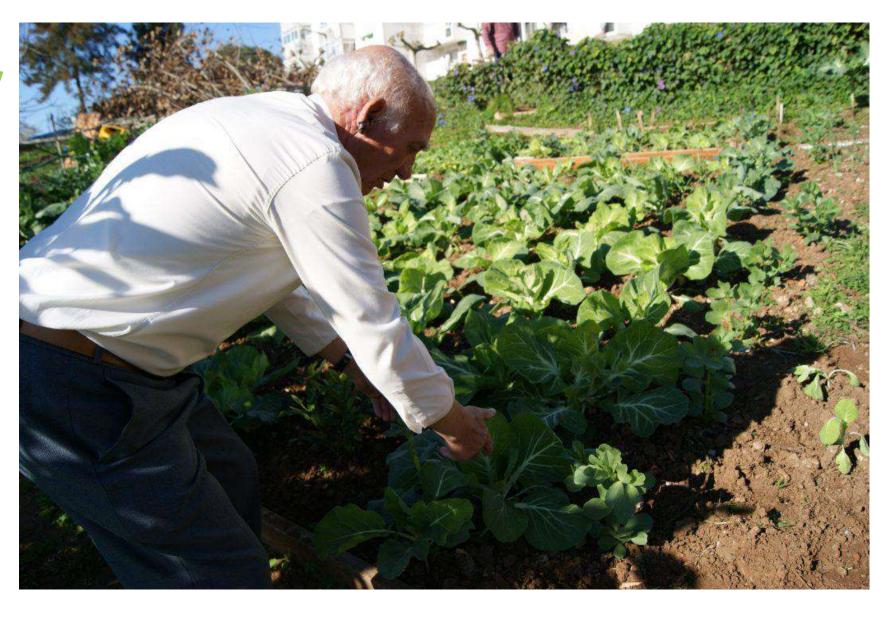

-cleaning capacity of water lines
- . Habitat improvement for priority species







The Green Blue Axis A multi-functional corridor along the river Jamor

SINTRA®















#### New green spaces (ha):



86% increase in green area equipped and formally open to the public, surrounding the Queluz Nacional Palace





#### STRUCTURING PROJECTS

LANDSCAPE AND ENVIRONMENTAL ENHANCEMENT OF JAMOR RIVER

#### New routes (ml):

| Sintra | Oeiras | total  |  |
|--------|--------|--------|--|
| 7.350  | 7.450  | 14.800 |  |

#### Treated water lines (ml):

| Sintra | Oeiras | total  |
|--------|--------|--------|
| 7.250  | 6.850  | 14.100 |

(Note: Oeiras, includes Complexo Desportivo do Jamor)

*The Green Blue Axis A multi-functional corridor along the river Jamor* 



# Solidarity gardens





## Serra da Carregueira Municipal Forest Park







The Green Blue Axis A multi-functional corridor along the river Jamor

SINTRA

CÂMARA MUNICIPAL

Prof. Sidónio Pardal

### **Queluz Green bridge**





BIODESIGN, Ambiente e Paisagem, Lda.

A multi-functional corridor along the river Jamor

SINTRA CÂMARA MUNICIPAL

#### **Retention basin**









The Green Blue Axis A multi-functional corridor along the river Jamor

#### 52525252 525251 **AB** Æ \$252525 \$2525252 and the HH **FI**F

**Requalification of the Queluz National Palace Yard** 



*The Green Blue Axis A multi-functional corridor along the river Jamor* 



#### **Queluz's Woods**





*The Green Blue Axis A multi-functional corridor along the river Jamor*  BIODESIGN, Ambiente e Paisagem, Lda.

| Project phases