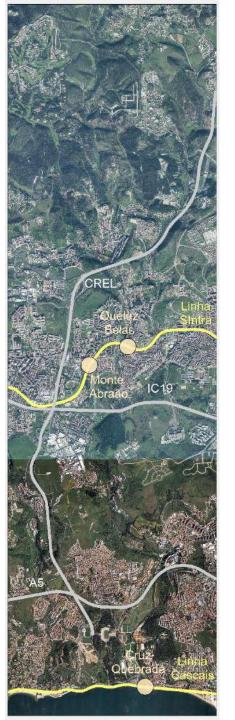

# HIDROGRAPHY

# MUNICIPALITIES

# FREEWAYS AND RAILROADS

The Green Blue Axis A multi-functional corridor along the river Jamor

SINTRA CÂMARA MUNICIPAL