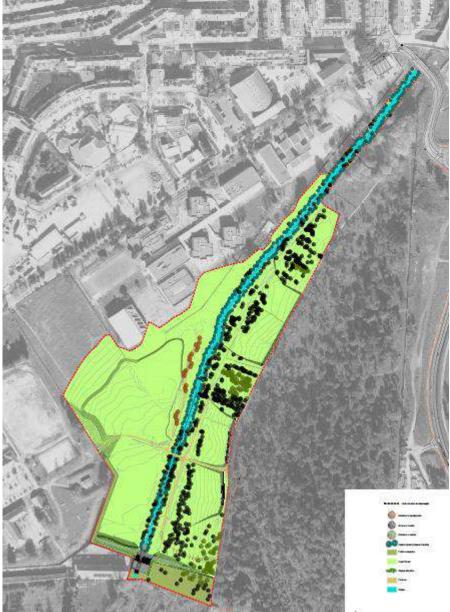

#### STRUCTURING PROJECTS

LANDSCAPE AND ENVIRONMENTAL ENHANCEMENT OF JAMOR RIVER