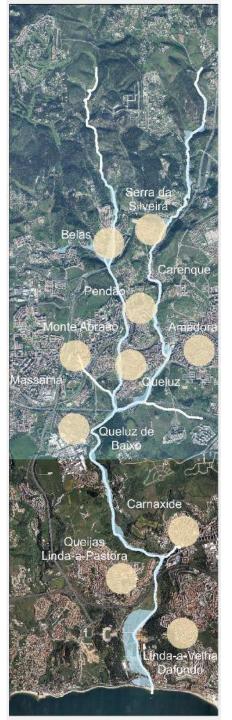

# HIDROGRAPHY

# MUNICIPALITIES

# FREEWAYS AND RAILROADS

The Green Blue Axis A multi-functional corridor along the river Jamor

SINTRA CÂMARA MUNICIPAL