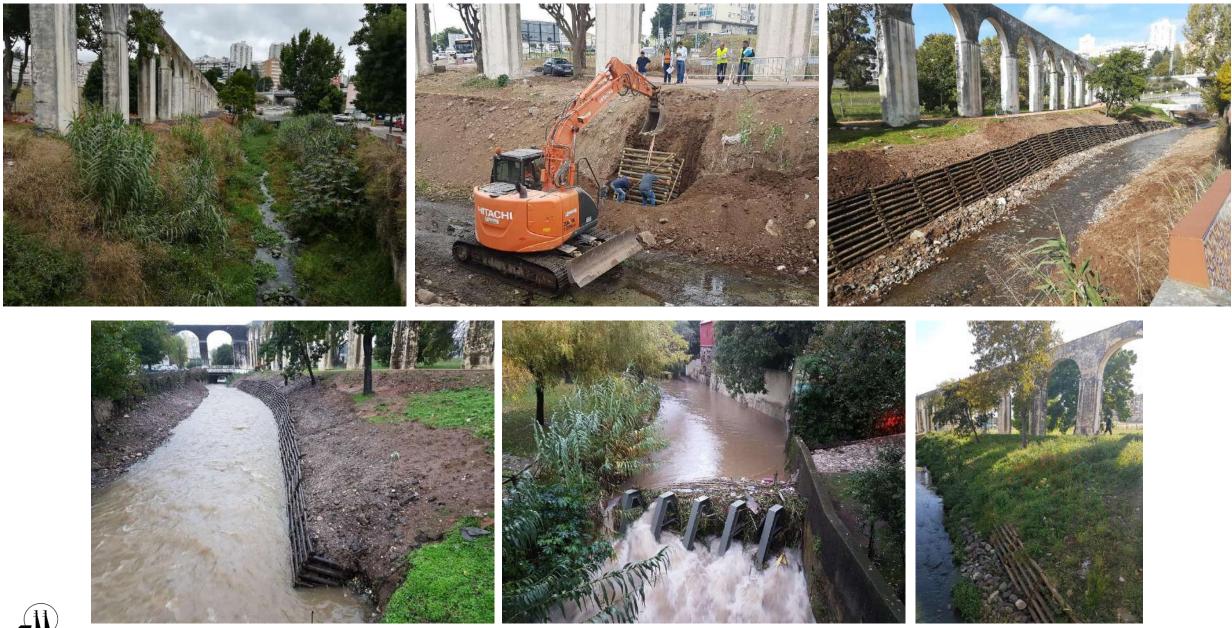

#### **BIOPHYSICAL VALUATION**

- . Cleaning the streambed
- . Weed eradication
- . Riparian gallery introduction
- . Increased self-cleaning capacity of water lines
- . Habitat improvement for priority species

#### **Retention basin**

The Green Blue Axis A multi-functional corridor along the river Jamor