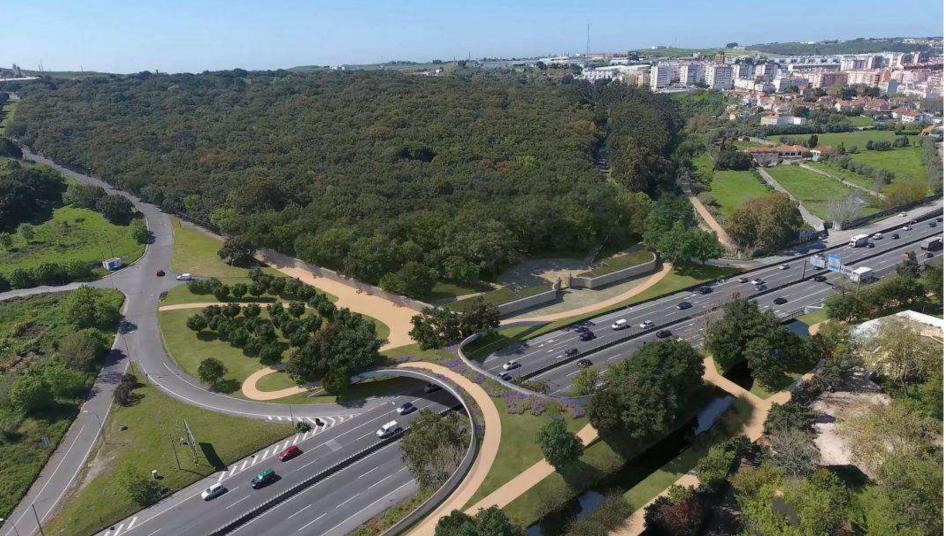

## Serra da Carregueira Municipal Forest Park

The Green Blue Axis A multi-functional corridor along the river Jamor

SINTRA

CÂMARA MUNICIPAL

Prof. Sidónio Pardal