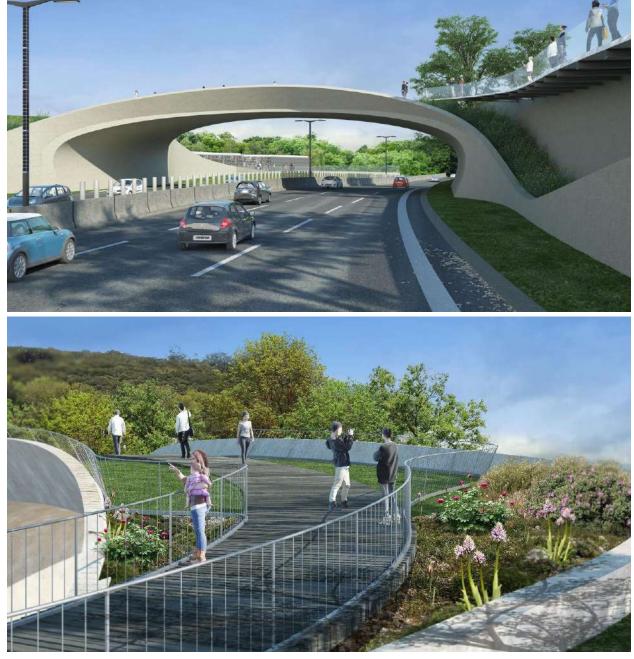

### **Queluz Green bridge**

BIODESIGN, Ambiente e Paisagem, Lda.

A multi-functional corridor along the river Jamor

SINTRA CÂMARA MUNICIPAL