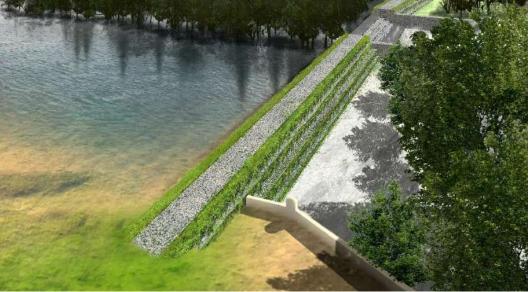

#### **Retention basin**

The Green Blue Axis A multi-functional corridor along the river Jamor