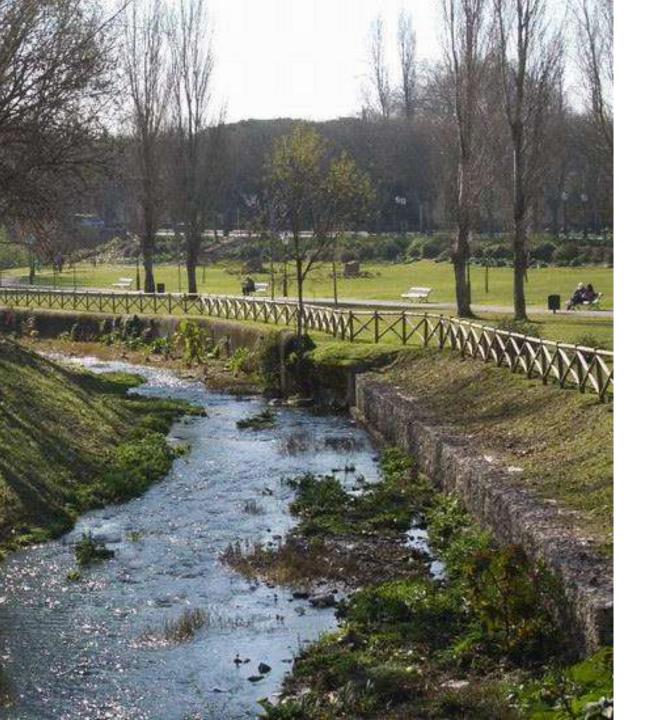

## **Municipal Policy**

**Revitalization of the city center** and village, on the rehabilitation of **public spaces**, the enhancement of free areas and rehabilitation of the building.

The **enhancement of the Jamor River**, a **linear**, **pedestrian and cycling link between the two villages** (Queluz-Belas) and as a strategic intervention to improve the quality of urban space.

The qualification of public space will enhance Queluz and the village of Belas, enhancing synergies that **induce local economic** dynamism and creating social and cultural vitality.

The requalification of streams as a natural space becomes a potential for integration into urban space and contributes to the improvement of the population's quality of life.

#### **BIOPHYSICAL VALUATION**

- . Cleaning the streambed
- . Weed eradication
- . Riparian gallery introduction
- . Increased self-cleaning capacity of water lines
- . Habitat improvement for priority species

#### STRUCTURING PROJECTS

LANDSCAPE AND ENVIRONMENTAL ENHANCEMENT OF JAMOR RIVER