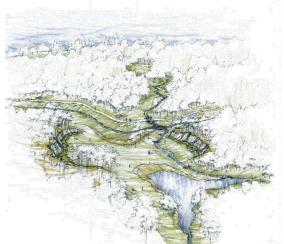

#### **Retention basin**

The Green Blue Axis A multi-functional corridor along the river Jamor