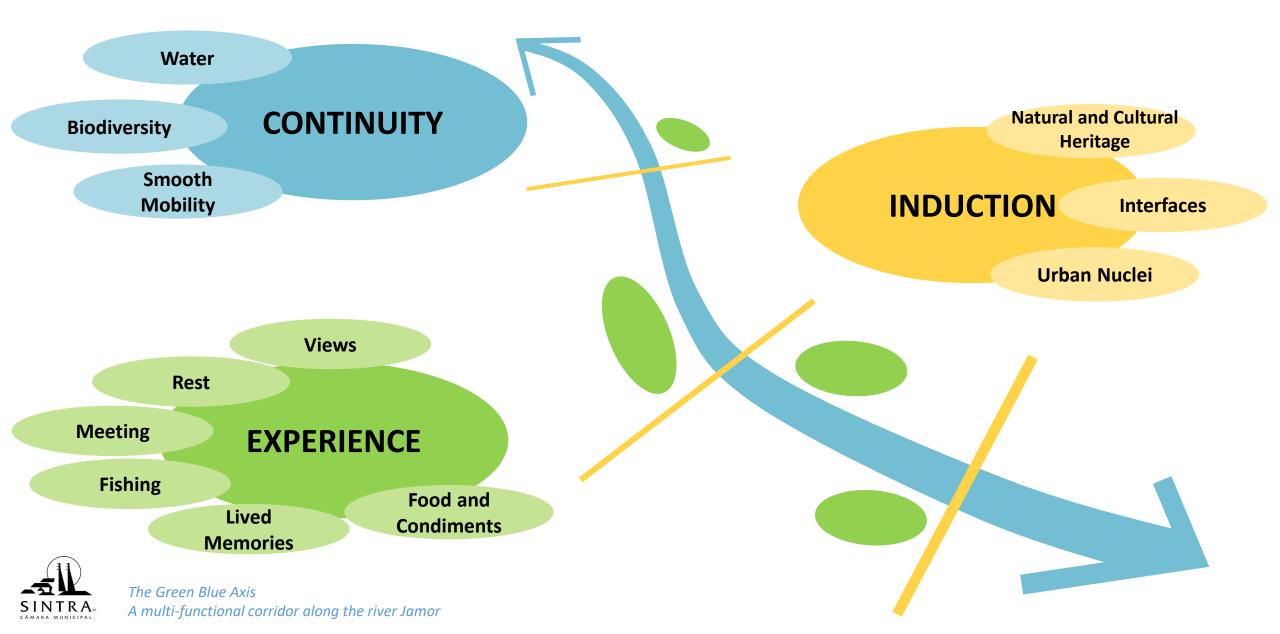

cultural vitality.

The requalification of streams as a natural space becomes a potential for integration into urban space and contributes to the improvement of the population's quality of life.





#### Demography and built park

#### Classic Buildings – Construction Time



| Indexes                    | ARU Queluz- | Município |
|----------------------------|-------------|-----------|
| indexes                    | Belas       | de Sintra |
| Aging Index                | 97          | 78        |
| Elderly Dependency Ratio   | 24          | 20        |
| Youth Dependency Ratio     | 25          | 26        |
| Total Dependency Ratio     | 48-         | 46        |
| Resident Individuals(2018) | 61.338      | 388.434   |



#### biodesign

#### **Essential Concepts of the Proposal:**



# HIDROGRAPHY



# MUNICIPALITIES



# FREEWAYS AND RAILROADS







The Green Blue Axis A multi-functional corridor along the river Jamor

SINTRA CÂMARA MUNICIPAL

#### biodesign

#### **BIOPHYSICAL VALUATION**

- . Cleaning the streambed
- . Weed eradication
- . Riparian gallery introduction
- . Increased self-cleaning capacity of water lines
- . Habitat improvement for priority species







The Green Blue Axis A multi-functional corridor along the river Jamor

SINTRA®















#### New green spaces (ha):



86% increase in green area equipped and formally open to the public, surrounding the Queluz Nacional Palace





#### STRUCTURING PROJECTS

LANDSCAPE AND ENVIRONMENTAL ENHANCEMENT OF JAMOR RIVER

#### New routes (ml):

| Sintra | Oeiras | total  |  |
|--------|--------|----