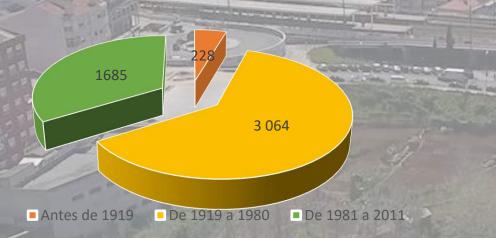

#### Demography and built park

#### Classic Buildings – Construction Time

| Indexes                    | ARU Queluz- | Município |
|----------------------------|-------------|-----------|
| indexes                    | Belas       | de Sintra |
| Aging Index                | 97          | 78        |
| Elderly Dependency Ratio   | 24          | 20        |
| Youth Dependency Ratio     | 25          | 26        |
| Total Dependency Ratio     | 48-         | 46        |
| Resident Individuals(2018) | 61.338      | 388.434   |