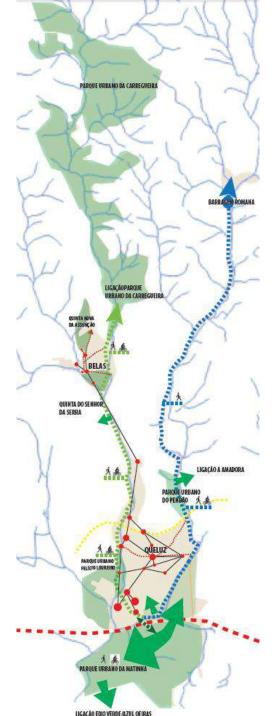

# HIDROGRAPHY

# MUNICIPALITIES

# FREEWAYS AND RAILROADS

The Green Blue Axis A multi-functional corridor along the river Jamor

SINTRA CÂMARA MUNICIPAL

## Serra da Carregueira Municipal Forest Park

The Green Blue Axis A multi-functional corridor along the river Jamor

SINTRA

CÂMARA MUNICIPAL

Prof. Sidónio Pardal