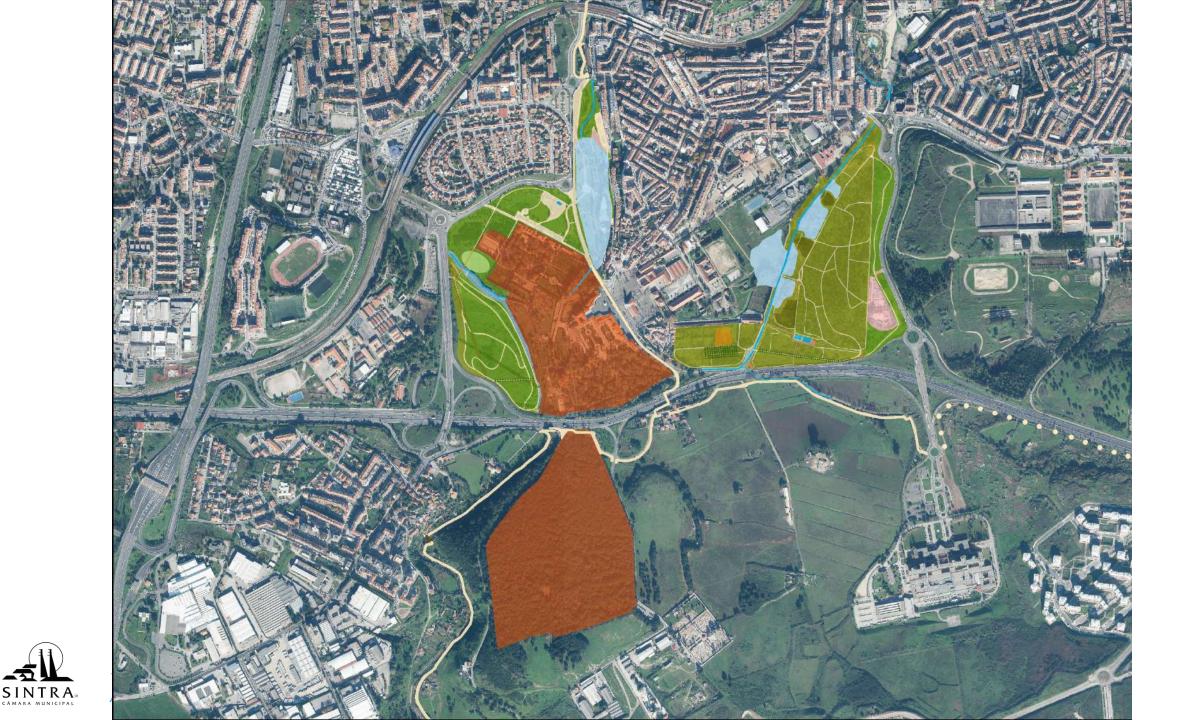

#### STRUCTURING PROJECTS

LANDSCAPE AND ENVIRONMENTAL ENHANCEMENT OF JAMOR RIVER

## Serra da Carregueira Municipal Forest Park

The Green Blue Axis A multi-functional corridor along the river Jamor

SINTRA

CÂMARA MUNICIPAL

Prof. Sidónio Pardal

### **Queluz Green bridge**

BIODESIGN, Ambiente e Paisagem, Lda.

A multi-functional corridor along the river Jamor

SINTRA CÂMARA MUNICIPAL

#### **Retention basin**

The Green Blue Axis A multi-functional corridor along the river Jamor

#### 52525252 525251 **AB** Æ \$252525 \$2525252 and the HH **FI**F

**Requalification of the Queluz National Palace Yard** 

*The Green Blue Axis A multi-functional corridor along the river Jamor* 

#### **Queluz's Woods**

*The Green Blue Axis A multi-functional corridor along the river Jamor*  BIODESIGN, Ambiente e Paisagem, Lda.

| Project phases                                            | Investment     | FEDER                                                       |                                                                                                                                                                                                                                                                                                                                                                                                                                                                                                                                                                                                                                                                                                                                                                                                                                                                                                                                                                                                                                                                                                                                                                                                                                                                                                                                                                                                                                                                                                                                                                                                                                                                                                                                                                                                                                                                                                                                                                                                                                                                                                                                |
|-----------------------------------------------------------|----------------|-------------------------------------------------------------|--------------------------------------------------------------------------------------------------------------------------------------------------------------------------------------------------------------------------------------------------------------------------------------------------------------------------------------------------------------------------------------------------------------------------------------------------------------------------------------------------------------------------------------------------------------------------------------------------------------------------------------------------------------------------------------------------------------------------------------------------------------------------------------------------------------------------------------------------------------------------------------------------------------------------------------------------------------------------------------------------------------------------------------------------------------------------------------------------------------------------------------------------------------------------------------------------------------------------------------------------------------------------------------------------------------------------------------------------------------------------------------------------------------------------------------------------------------------------------------------------------------------------------------------------------------------------------------------------------------------------------------------------------------------------------------------------------------------------------------------------------------------------------------------------------------------------------------------------------------------------------------------------------------------------------------------------------------------------------------------------------------------------------------------------------------------------------------------------------------------------------|
| EVA (1st phase)                                           | € 1 739 627,79 | € 869 813,90<br>Lisb@20 <sup>20</sup> ₽ <sup>DORTUGAL</sup> | VINIÃO EUROPEIA<br>Fundos Europeus<br>Estrutirais ade<br>Investmenta                                                                                                                                                                                                                                                                                                                                                                                                                                                                                                                                                                                                                                                                                                                                                                                                                                                                                                                                                                                                                                                                                                                                                                                                                                                                                                                                                                                                                                                                                                                                                                                                                                                                                                                                                                                                                                                                                                                                                                                                                                                           |
| Solidarity gardens                                        | € 300 000,00   |                                                             | 13                                                                                                                                                                                                                                                                                                                                                                                                                                                                                                                                                                                                                                                                                                                                                                                                                                                                                                                                                                                                                                                                                                                                                                                                                                                                                                                                                                                                                                                                                                                                                                                                                                                                                                                                                                                                                                                                                                                                                                                                                                                                                                                             |
| Serra da Carregueira Municipal<br>Forest Park (1st phase) | € 2 400 000,00 |                                                             | PACIFIC PACIFI |
| Green bridge                                              | € 3 812 019,16 | (application)                                               | A PARTICIPACIÓN CONTRACTOR DE  |
| Retention basin                                           | € 1 200 000,00 |                                                             | ALADO .                                                                                                                                                                                                                                                                                                                                                                                                                                                                                                                                                                                                                                                                                                                                                                                                                                                                                                                                                                                                                                                                                                                                                                                                                                                                                                                                                                                                                                                                                                                                                                                                                                                                                                                                                                                                                                                                                                                                                                                                                                                                                                                        |
| Requalification of the Queluz<br>National Palace Yard     | € 3 846 254,00 |                                                             | Sururaito Dá                                                                                                                                                                                                                                                                                                                                                                                                                                                                                                                                                                                                                                                                                                                                                                                                                                                                                                                                                                                                                                                                                                                                                                                                                                                                                                                                                                                                                                                                                                                                                                                                                                                                                                                                                                                                                                                                                                                                                                                                                                                                                                                   |
| Queluz's Woods                                            | € 2 000 000,00 |                                                             |                                                                                                                                                                                                                                                                                                                                                                                                                                                                                                                                                                                                                                                                                                                                                                                                                                                                                                                                                                                                                                                                                                                                                                                                                                                                                                                                                                                                                                                                                                                                                                                                                                                                                                                                                                                                                                                                                                                                                                                                                                                                                                                                |