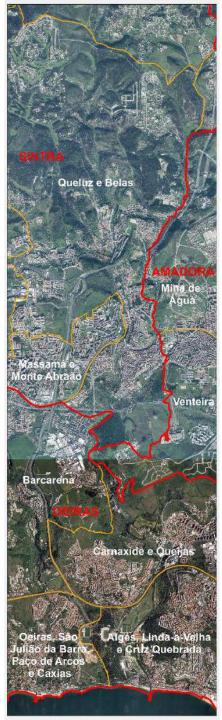

# HIDROGRAPHY

# MUNICIPALITIES

# FREEWAYS AND RAILROADS

The Green Blue Axis A multi-functional corridor along the river Jamor

SINTRA CÂMARA MUNICIPAL