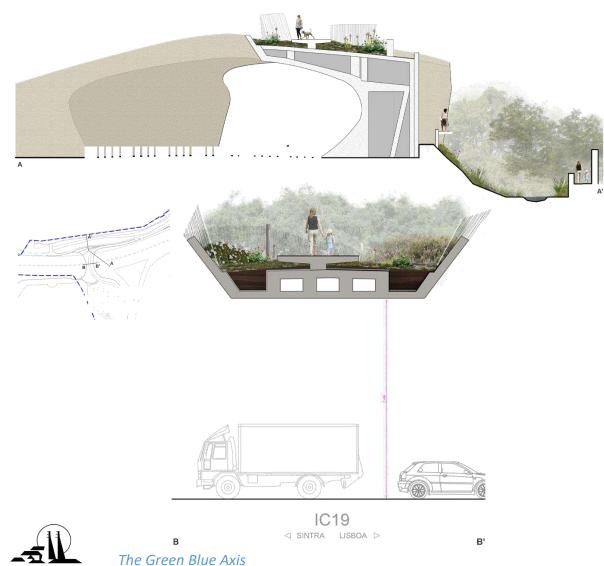

### **Queluz Green bridge**

BIODESIGN, Ambiente e Paisagem, Lda.

A multi-functional corridor along the river Jamor

SINTRA CÂMARA MUNICIPAL