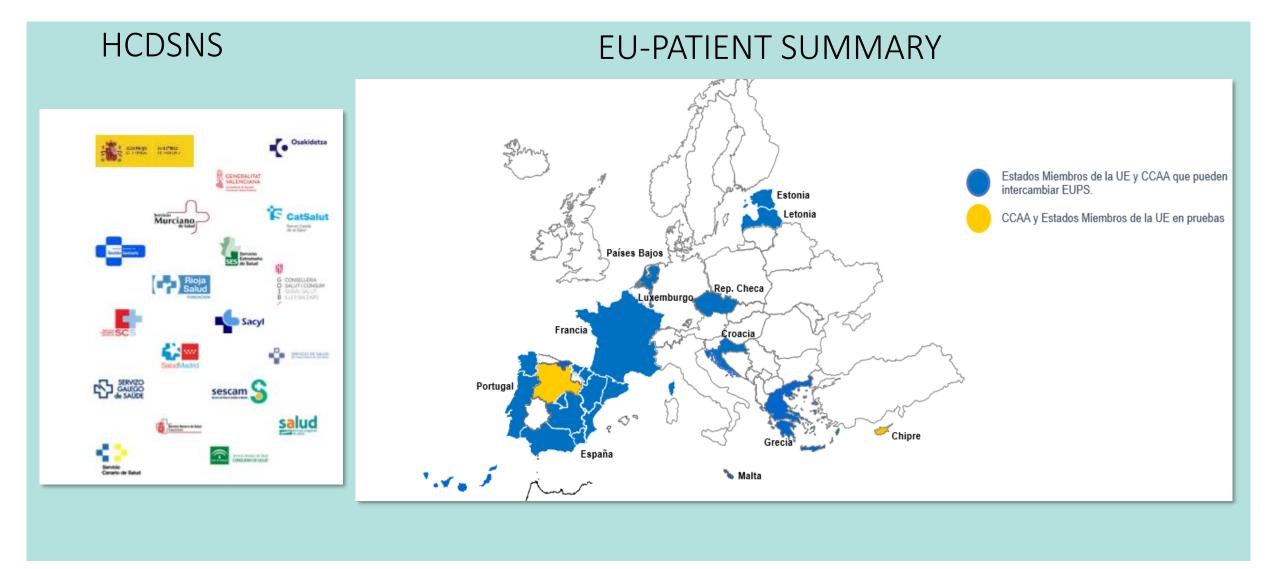

# Implementation of the Electronic Health Record (GUHARA) in Primary Care

General Directorate of Digital Health and Infrastructures

- **GUHARA:** Global and Unique Electronic Health Record (HER) of Aragón
- Patient-Centered EHR
- EHR with a single, interoperable data model



# Pros: patient-centred

- Facilitates healthcare (unique and transparent information)
- Enhances security
- Focussed on precision medicine



# Pros: Interoperability



#### Cons

- The newer application may lack some functionalities.
- Certain features currently available with OMI \* will no longer be present.
- This represents a significant change in our workflow, requiring change management.
- Additionally, it involves modifications to the Primary Care Program Contract \*\*

<sup>\*</sup> Primary Care management tool

<sup>\*\*</sup> A program contract is the tool that links the services, available resources and their management and organization with the achievement of certain objectives and results, strategic for the organization, in the field of continuous improvement.

## Clinical station for primary care

- Adapting Available Tools to Primary Care Needs:
  - Clinical course
  - Comprehensive Management of Electronic Requests (GIPE) \*
  - Vital s