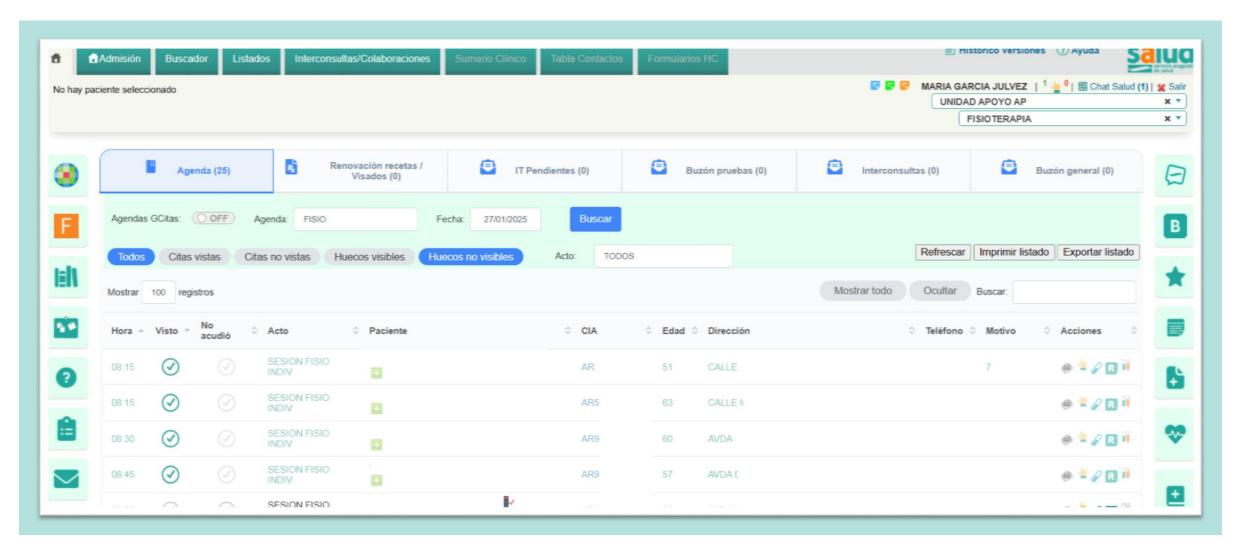

#### E-Requests:

Paciente: FICTICIO ACTIVO, CIUDADANO ( AR003107611L ) - 03/04/1954 (70 años) - Sexo: Masculino. Peticionario: GARCIA JULVEZ, MARIA - EAP ILLUECA

interco

#### INTERCONSULTA - ALERGOLOGIA HCU

INTERCONSULTA - ANESTESIA Y REANIMACION CALATAYUD

INTERCONSULTA - ANGIOLOGIA Y CIRUGIA VASCULAR HCU

INTERCONSULTA - CARDIOLOGIA CALATAYUD

INTERCONSULTA - CIRUGIA GENERAL Y DIGESTIVA CALATAYUD

INTERCONSULTA - CIRUGIA GENERAL Y DIGESTIVA CALATAYUD ENFERMERIA

radiol