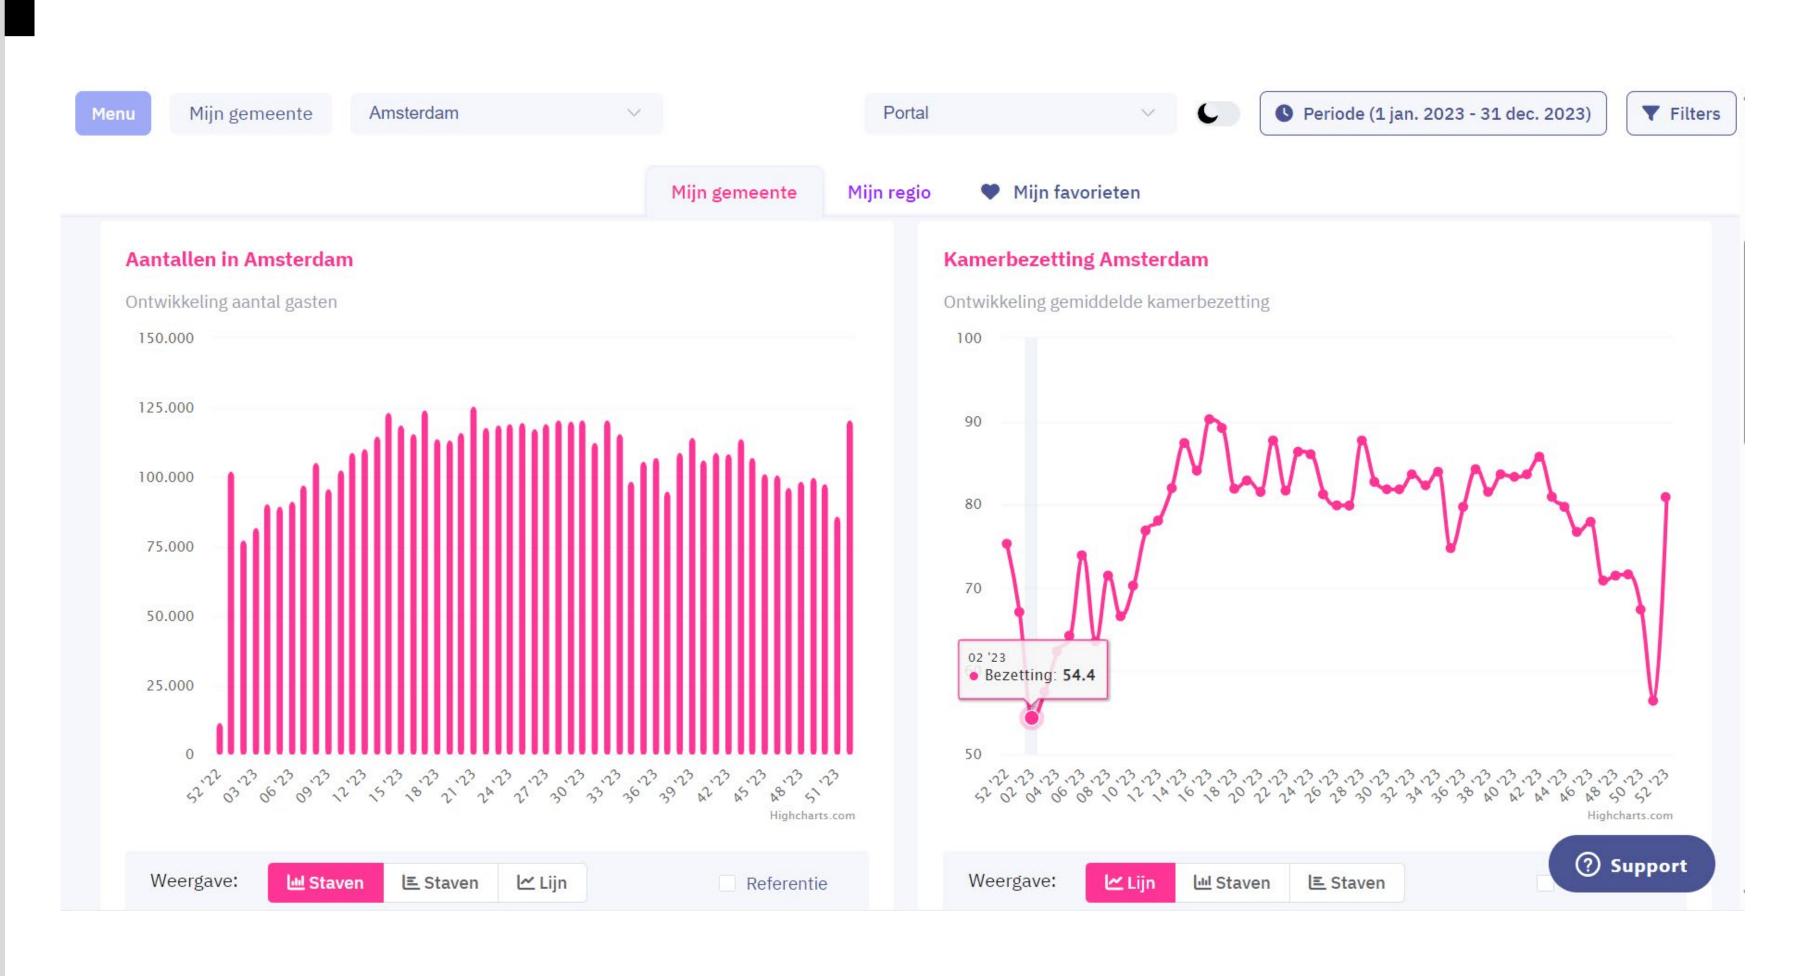

# The insights

| Menu  | Mijn gemeente                                          | Amsterdam             |
|-------|--------------------------------------------------------|-----------------------|
|       |                                                        |                       |
| Ams   | sterdam                                                |                       |
| ✓ Noo | ord 🗸 Centrum                                          | ✓ Zuidoost            |
| Accor | nmodaties: <b>302</b>                                  | Kamers: <b>27.986</b> |
|       |                                                        |                       |
|       | <b>77,7%</b><br>Gem. kamerbezetti<br>+14.1% t.o.v. 202 |                       |
|       |                                                        |                       |
| Aant  | allen in Amsterda                                      | m                     |
| Ontwi | ikkeling aantal gaster                                 | 1                     |
| 150.0 | 000                                                    |                       |
| 125.0 | 000                                                    |                       |
|       |                                                        |                       |

# The insights