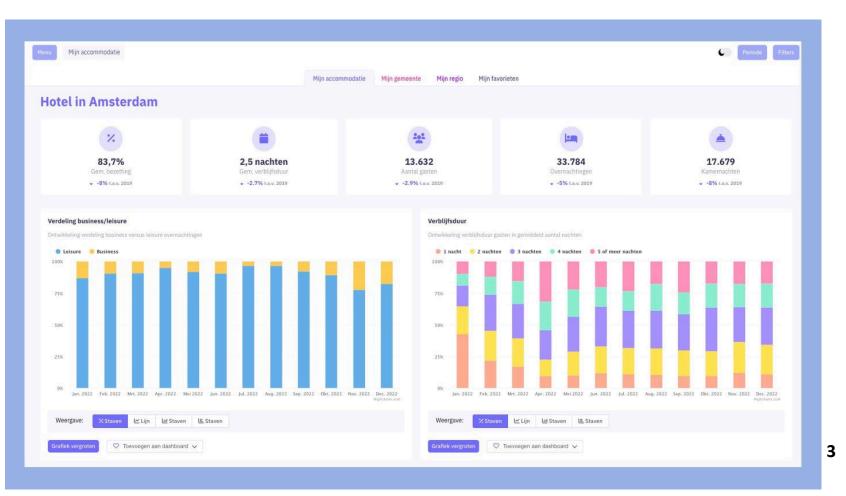

# The insights

| Menu  | Mijn gemeente                                          | Amsterdam             |
|-------|--------------------------------------------------------|-----------------------|
|       |                                                        |                       |
| Ams   | sterdam                                                |                       |
| ✓ Noo | ord 🗸 Centrum                                          | ✓ Zuidoost            |
| Accor | nmodaties: <b>302</b>                                  | Kamers: <b>27.986</b> |
|       |                                                        |                       |
|       | <b>77,7%</b><br>Gem. kamerbezetti<br>+14.1% t.o.v. 202 |                       |
|       |                                                        |                       |
| Aant  | allen in Amsterda                                      | m                     |
| Ontwi | ikkeling aantal gaster                                 | 1                     |
| 150.0 | 000                                                    |                       |
| 125.0 | 000                                                    |                       |
|       |                                                        |                       |

# The insights