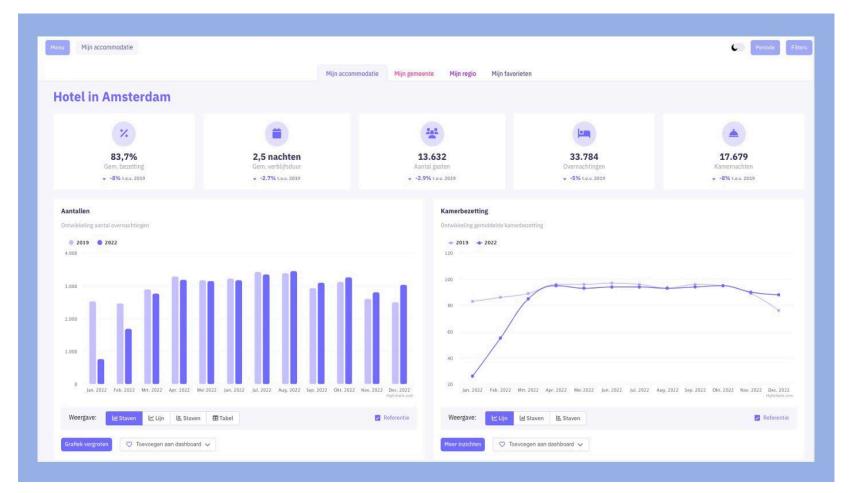

# The insights

| Menu  | Mijn gemeente                                          | Amsterdam             |
|-------|--------------------------------------------------------|-----------------------|
|       |                                                        |                       |
| Ams   | sterdam                                                |                       |
| ✓ Noo | ord 🗸 Centrum                                          | ✓ Zuidoost            |
| Accor | nmodaties: <b>302</b>                                  | Kamers: <b>27.986</b> |
|       |                                                        |                       |
|       | <b>77,7%</b><br>Gem. kamerbezetti<br>+14.1% t.o.v. 202 |                       |
|       |                                                        |                       |
| Aant  | allen in Amsterda                                      | m                     |
| Ontwi | ikkeling aantal gaster                                 | 1                     |
| 150.0 | 000                                                    |                       |
| 125.0 | 000                                                    |                       |
|       |                                                        |                       |

# The insights