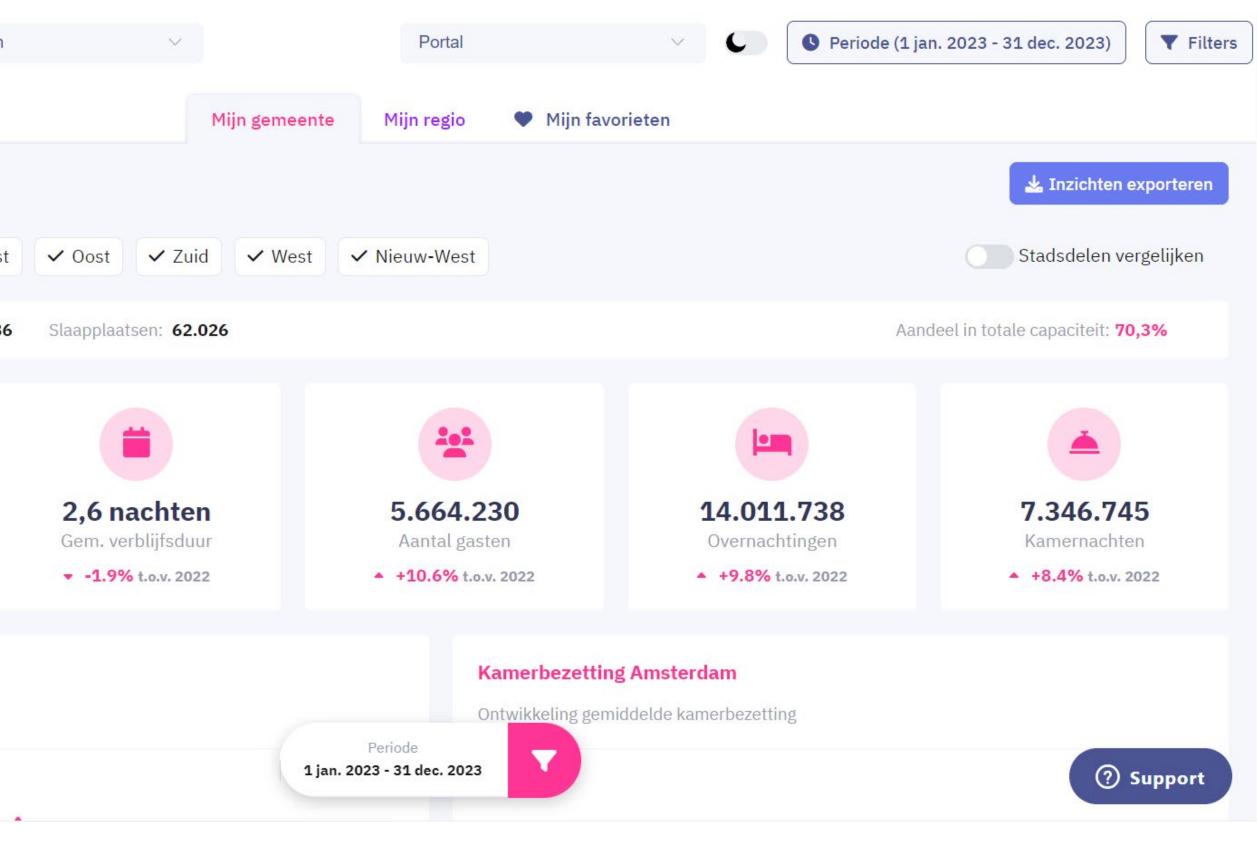

# The insights

| Menu  | Mijn gemeente                                          | Amsterdam             |
|-------|--------------------------------------------------------|-----------------------|
|       |                                                        |                       |
| Ams   | sterdam                                                |                       |
| ✓ Noo | ord 🗸 Centrum                                          | ✓ Zuidoost            |
| Accor | nmodaties: <b>302</b>                                  | Kamers: <b>27.986</b> |
|       |                                                        |                       |
|       | <b>77,7%</b><br>Gem. kamerbezetti<br>+14.1% t.o.v. 202 |                       |
|       |                                                        |                       |
| Aant  | allen in Amsterda                                      | m                     |
| Ontwi | ikkeling aantal gaster                                 | 1                     |
| 150.0 | 000                                                    |                       |
| 125.0 | 000                                                    |                       |
|       |                                                        |                       |

# The insights