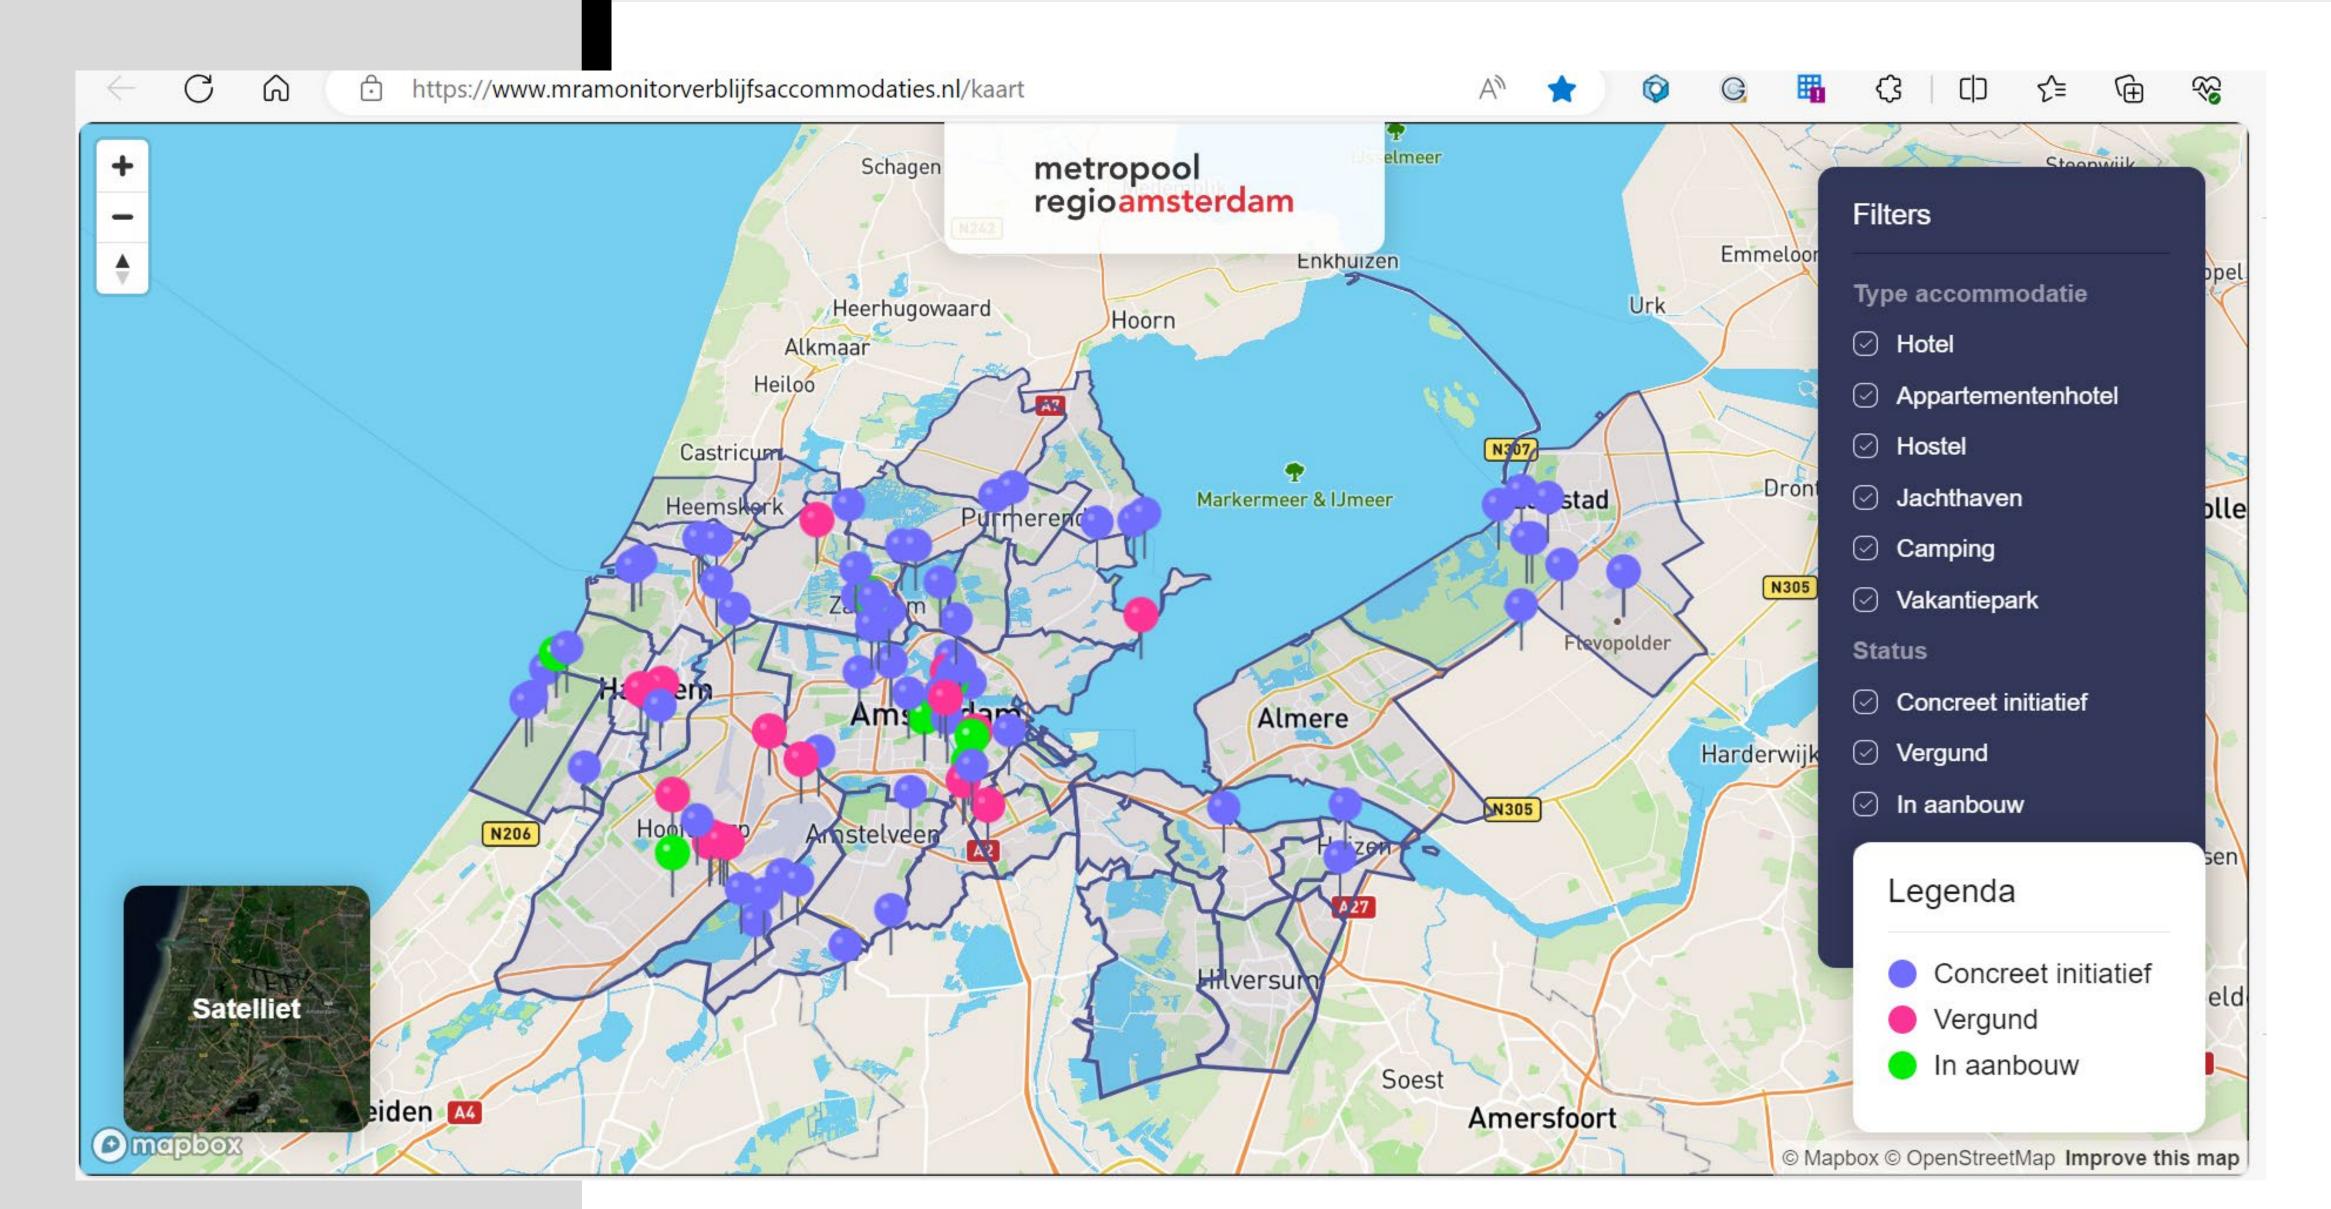

### Real estate developments

| VisitorData          | Dashboard Kaart Lijst | + Ontwikkeling toevoegen    | Toon publiekskaart                    | Portal (+ Ui)                       |
|----------------------|-----------------------|-----------------------------|---------------------------------------|-------------------------------------|
| Gegevens nieuwe ontv | wikkeling             |                             |                                       |                                     |
| Naam                 | * Type logies         | * Type ontwikkeling         | * Status                              | * Jaar van opening                  |
|                      | Kies een type         | Type ontwikkeling           | <ul> <li>✓ Kies een status</li> </ul> | <ul> <li>✓ Kies een jaar</li> </ul> |
| Aantal kamers        | * Segment             | Zichtbaar op publiekspagina |                                       |                                     |
|                      | Kies een segment      |                             |                                       |                                     |
| Gemeente             | Adresgegevens bekend? | Postcode                    | Huisnummer                            | Toevoegin                           |
| Kies een gemeente    | ✓                     |                             |                                       |                                     |
| Gebied               |                       | Straat                      | Plaats                                |                                     |
|                      | $\checkmark$          |                             |                                       |                                     |

#### Map with new real estate developments

10