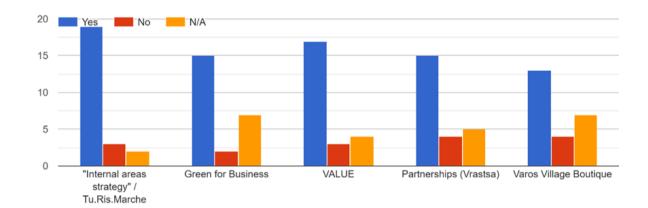

### **Pitching Session 2:** Pitch of good practice from stakeholders were presented:

- Marche Region "Internal areas strategy" and Tu.Ris.Marche (Marche Region Italy);
- Green for Business (Donegal County Council- Ireland);
- Growth and Value through Sustainability Communication VALUE (Finland);
- Partnerships for organizing events and activities for tourism Development (Vratsa Municipality - Bulgaria);
- The return of the culture of hospitality through new technological developments The case of Varos Village Boutique Hotel & Residences (Lemnos Island- North Aegean region Greece).

At the end of the 2nd Session interactive exercise to evaluate and rate the GPs was prepared by using digital App (QR barcode). Participants evaluate the degree of relevance, interest and innovation of the GPs and identify if it can contribute to the improvement of their policy instrument.

# Can these GPs contribute to the improvement of your policy instrument

After lunch, Voucher Schemes for tourism-related SMEs in the framework of TOURBO (Regione Marche and Eloris) were presented. Project partners presented draft of "Call for Expression of Interest for Experts to supply Innovation Services to MSMEs in the TOURISM Sector" which will be published at the beginning of the 2024 and it is meant to identify Short List a pool of Experts from project partners area, that are willing to support MSMEs operating in the TOURISM sector for investment in innovation and willing to adopt GREEN and DIGITAL TRANSITION methods and solutions within their business in the project partner Marche Region and North Aegean Region. Project partners give their comments on the draft of the Call and discuss it.