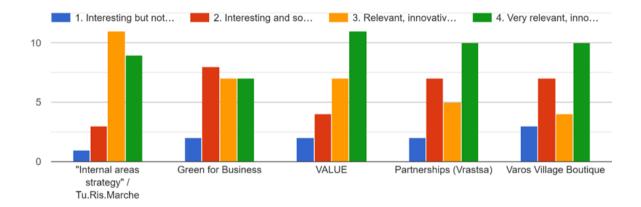

### **Pitching Session 2:** Pitch of good practice from stakeholders were presented:

- Marche Region "Internal areas strategy" and Tu.Ris.Marche (Marche Region Italy);
- Green for Business (Donegal County Council- Ireland);
- Growth and Value through Sustainability Communication VALUE (Finland);
- Partnerships for organizing events and activities for tourism Development (Vratsa Municipality - Bulgaria);
- The return of the culture of hospitality through new technological developments The case of Varos Village Boutique Hotel & Residences (Lemnos Island- North Aegean region Greece).

At the end of the 2nd Session interactive exercise to evaluate and rate the GPs was prepared by using digital App (QR barcode). Participants evaluate the degree of relevance, interest and innovation of the GPs and identify if it can contribute to the improvement of their policy instrument.

#### Rate the relevance of the following GPs