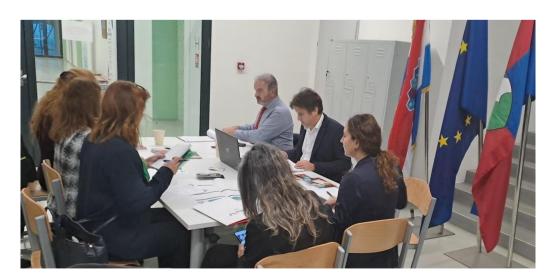

After presentation of Voucher Scheme for tourism-related SMEs small Peer Review event was organised, participants split into 3 groups, targeting 3 different topics:

- Group 1: Sustainable business models for resource efficiency in Tourism MSMEs;
- Group 2: Digitisation of Tourism MSMEs;
- Group 3: Quadruple helix / Tourism development projects involving MSMEs.

Each group debates about GPs on their corresponding topic, trying to identify issues such as transferable items, potential barriers, resources needed etc. One animator per group then presented the main conclusions from the debate.