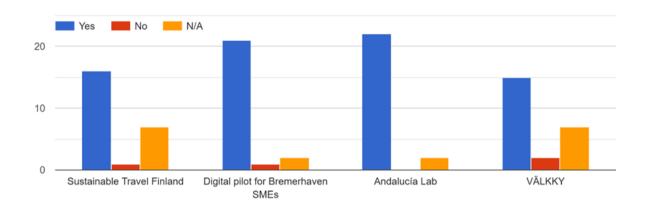

09:45 - 10:00 - Introduction on the upcoming agenda and approach of the event.

**10.00 - 11.30 - Pitching Session 1:** Pitch of good practice from stakeholders.

- Sustainable Travel Finland STF
- Digital Pilot for Bremerhaven SMEs (Germany)
- Andalucía LAB (Andalusia Region-Spain)
- VÄLKKY Promoting low-carbon and economically sustainable development in tourism in Lapland project (Finland)

- Sustainable Travel Finland STF
- Digital Pilot for Bremerhaven SMEs (Germany)
- Andalucía LAB (Andalusia Region-Spain)
- VÄLKKY Promoting low-carbon and economically sustainable development in tourism in Lapland project (Finland).

At the end of the 1st Session interactive exercise to evaluate and rate the GPs was prepared by using a digital App (QR barcode). Participants evaluate the degree of relevance, interest and innovation of the GPs and identify if it can contribute to the improvement of their policy instrument.

#### Rate the relevance of the following GPs

Can these GPs contribute to the improvement of your policy instrument