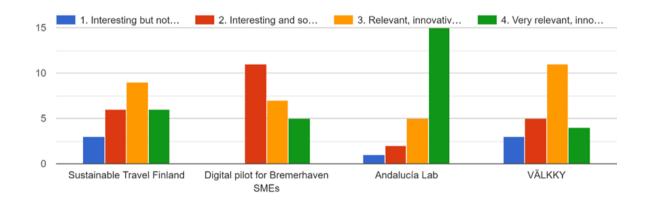

- Sustainable Travel Finland STF
- Digital Pilot for Bremerhaven SMEs (Germany)
- Andalucía LAB (Andalusia Region-Spain)
- VÄLKKY Promoting low-carbon and economically sustainable development in tourism in Lapland project (Finland).

At the end of the 1st Session interactive exercise to evaluate and rate the GPs was prepared by using a digital App (QR barcode). Participants evaluate the degree of relevance, interest and innovation of the GPs and identify if it can contribute to the improvement of their policy instrument.