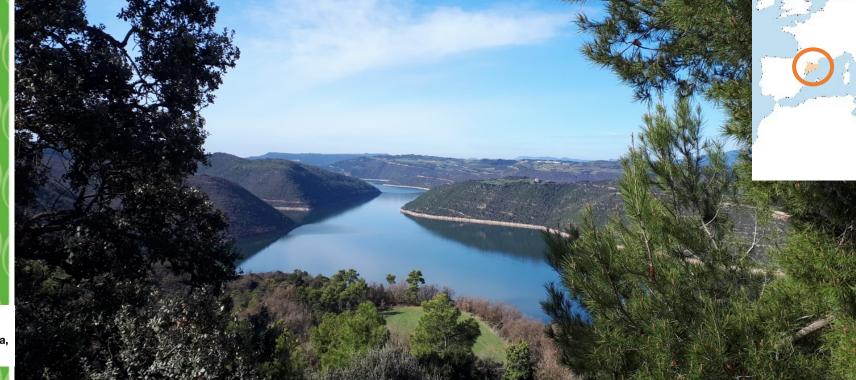

## 1. Embedding the forestry project in a broad territorial vision (resilient landscapes)

Forests in the watershed of the reservoir within the limits of the 6 municipalities affected by the construction of the dam:

350 Km<sup>2</sup> (35.000 ha)