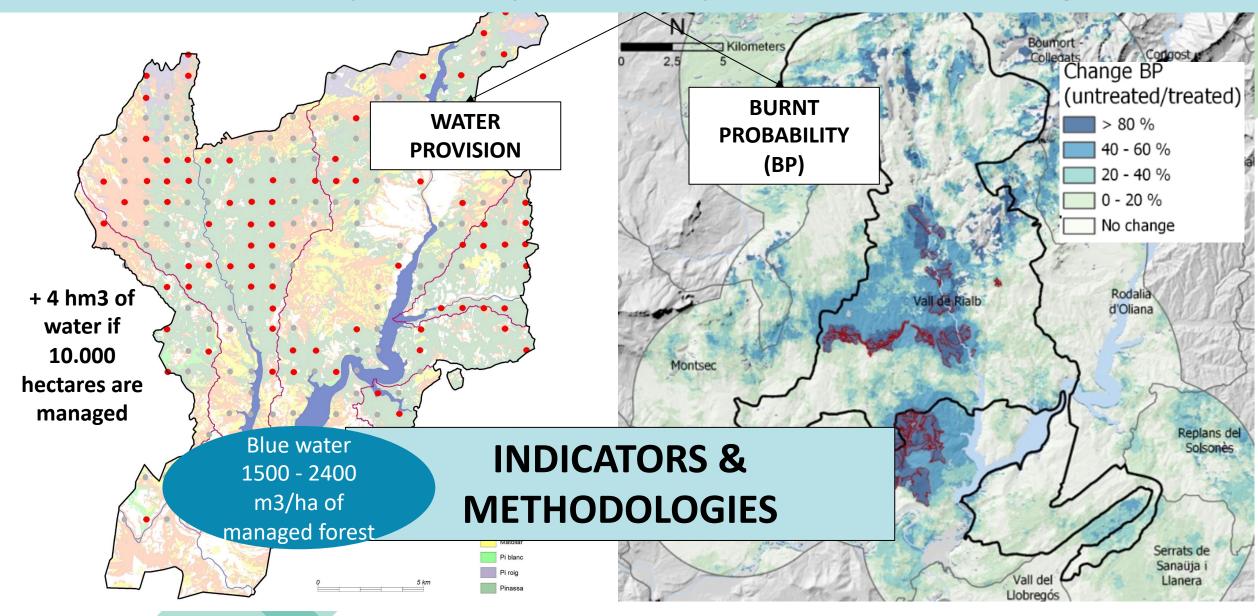

### 4. Find evidence of the potential impact of forestry on the E.S. and monitoring tools