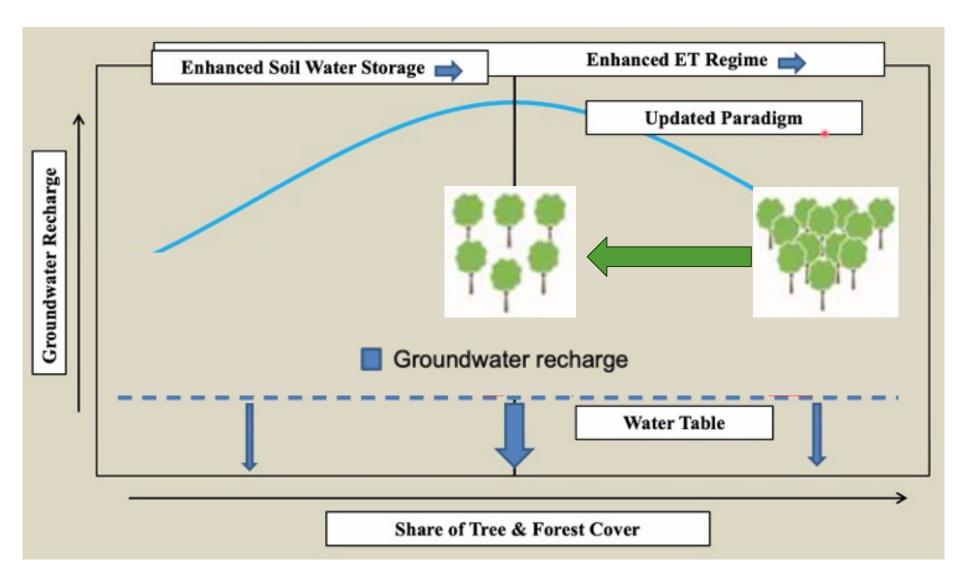

# 3. Outline the expected changes in the forests

### 4. Find evidence of the potential impact of forestry on the E.S. and monitoring tools