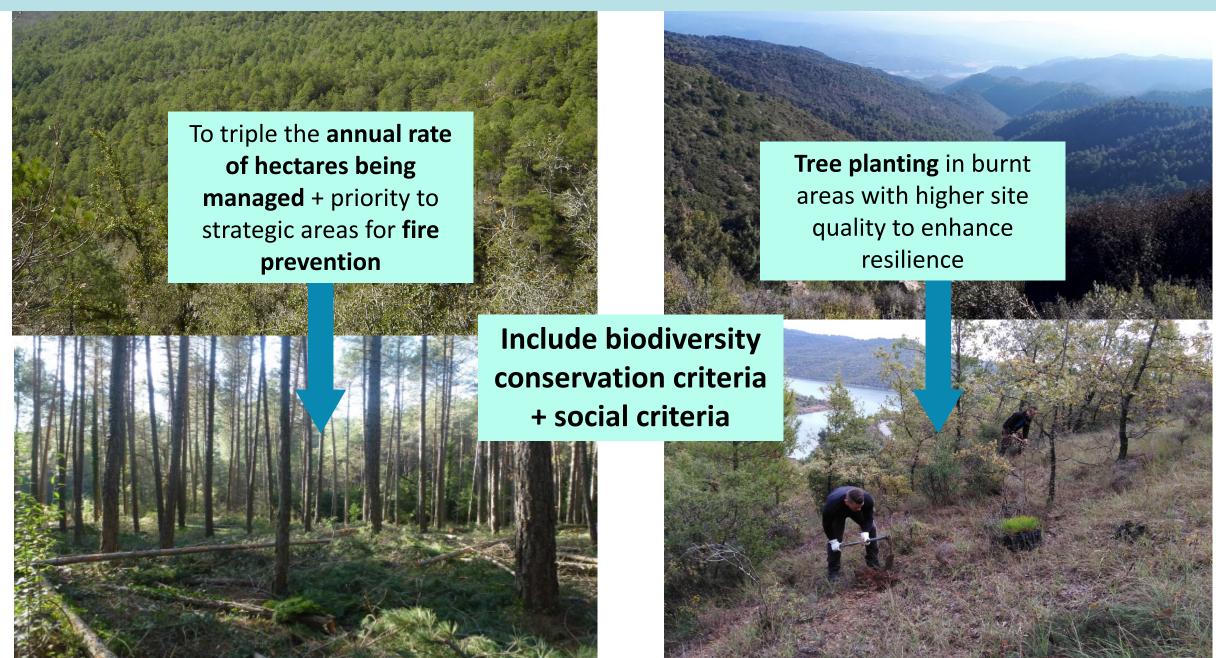

n challenges related to forests and water in Catalonia







Increase in forest (tree covered) area from 10% to 45 %, mainly by natural regeneration on abandoned farmland

#### Main challenges related to forests and water in Catalonia



## 1. Embedding the forestry project in a broad territorial vision (resilient landscapes)







Forests in the watershed of the reservoir within the limits of the 6 municipalities affected by the construction of the dam:

350 Km<sup>2</sup> (35.000 ha)



#### 2. Build consensus on the link forestry & water



Acknowledge the link in regulation & strategic planning (increasing governance)

The Urbanistic Masterplan of the Reservoir (local)

-

The WFD Riverbasin Management Plan of Catalonia (regional)



# 3. Outline the expected changes in the forests



### 4. Find evidence of the potential impact of forestry on the E.S. and monitoring tools













## 5. Design of the P.E.S. scheme











#### **THANK YOU!**

Teresa Baiges: <a href="mailto:tbaiges@gencat.cat">tbaiges@gencat.cat</a>







#### Forests for water in Catalonia

The Catalan case promotes positive links between forestry and water in the Mediterranean...

...forest management means more available water and better water quality.

Centre de la Propietat Forestal in collaboration with Forest Science and Technology Centre of Catalonia