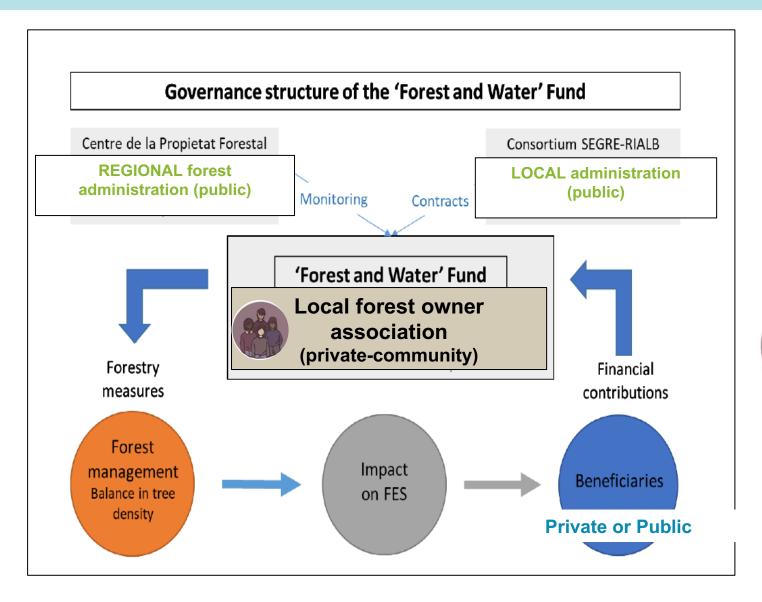

eneration on abandoned farmland

#### Main challenges related to forests and water in Catalonia



## 1. Embedding the forestry project in a broad territorial vision (resilient landscapes)







Forests in the watershed of the reservoir within the limits of the 6 municipalities affected by the construction of the dam:

350 Km<sup>2</sup> (35.000 ha)



#### 2. Build consensus on the link forestry & water



Acknowledge the link in regulation & strategic planning (increasing governance)

The Urbanistic Masterplan of the Reservoir (local)

-

The WFD Riverbasin Management Plan of Catalonia (regional)



# 3. Outline the expected changes in the forests



### 4. Find evidence of the potential impact of forestry on the E.S. and monitoring tools













## 5. Design of the P.E.S. scheme











#### **THANK YOU!**

Teresa Baiges: <a href="mailto:tbaiges@gencat.cat">tbaiges@gencat.cat</a>







#### Forests for water in Catalonia

The Catalan case promotes positive links between forestry and water in the Mediterranean...

...forest management means more available water and better water quality.

Centre de la Propietat Forestal in collaboration with Forest Science and Technology Centre of Catalonia