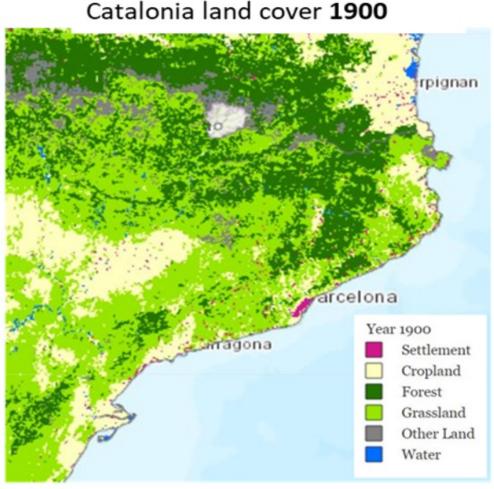

#### Main challenges related to forests and water in Catalonia

Increase in forest (tree covered) area from 10% to 45 %, mainly by natural regeneration on abandoned farmland