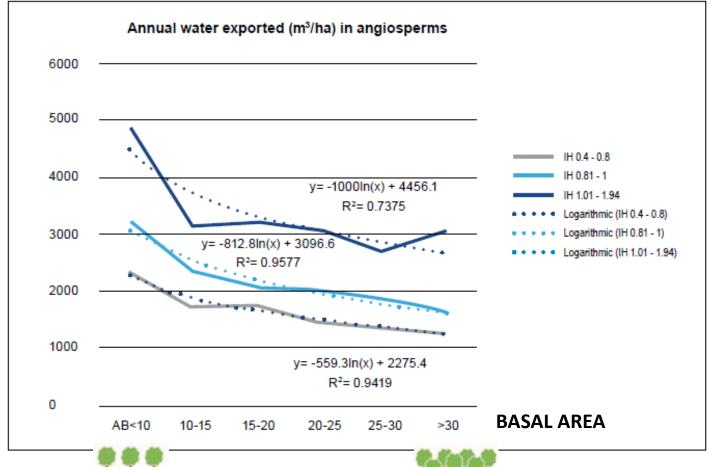

### 4. Find evidence of the potential impact of forestry on the E.S. and monitoring tools