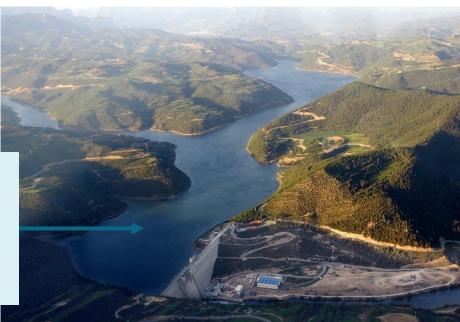

## 1. Embedding the forestry project in a broad territorial vision (resilient landscapes)

Forests in the watershed of the reservoir within the limits of the 6 municipalities affected by the construction of the dam: