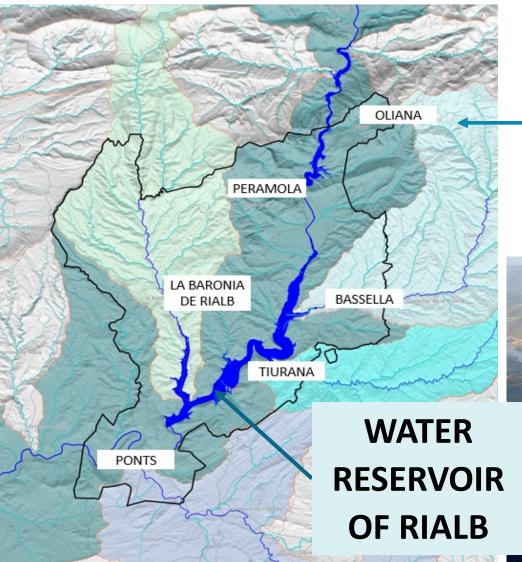

## 1. Embedding the forestry project in a broad territorial vision (resilient landscapes)

Forests in the watershed of the reservoir within the limits of the 6 municipalities affected by the construction of the dam:

350 Km<sup>2</sup> (35.000 ha)