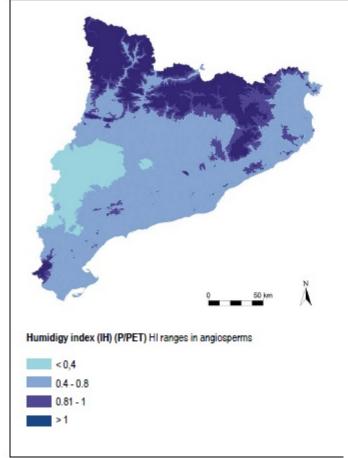

#### Main challenges related to forests and water in Catalonia

Increase in forest (tree covered) area from 10% to 45 %, mainly by natural regeneration on abandoned farmland