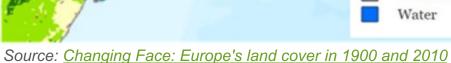

#### Main challenges related to forests and water in Catalonia

Increase in forest (tree covered) area from 10% to 45 %, mainly by natural regeneration on abandoned farmland