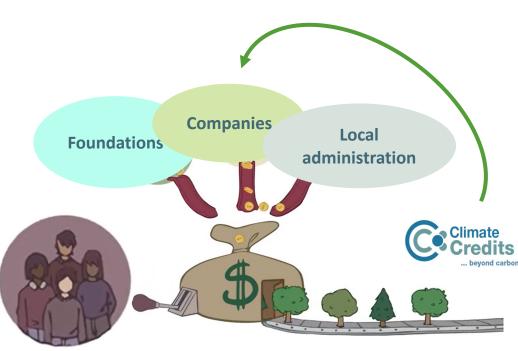

eration on abandoned farmland

#### Main challenges related to forests and water in Catalonia



## 1. Embedding the forestry project in a broad territorial vision (resilient landscapes)







Forests in the watershed of the reservoir within the limits of the 6 municipalities affected by the construction of the dam:

350 Km<sup>2</sup> (35.000 ha)



#### 2. Build consensus on the link forestry & water



Acknowledge the link in regulation & strategic planning (increasing governance)

The Urbanistic Masterplan of the Reservoir (local)

-

The WFD Riverbasin Management Plan of Catalonia (regional)



# 3. Outline the expected changes in the forests



### 4. Find evidence of the potential impact of forestry on the E.S. and monitoring tools













## 5. Design of the P.E.S. scheme











#### **THANK YOU!**

Teresa Baiges: <a href="mailto:tbaiges@gencat.cat">tbaiges@gencat.cat</a>







#### Forests for water in Catalonia

The Catalan case promotes positive links between forestry and water in the Mediterranean...

...forest management means more available water and better water quality.

Centre de la Propietat Forestal in collaboration with Forest Science and Technology Centre of Catalonia