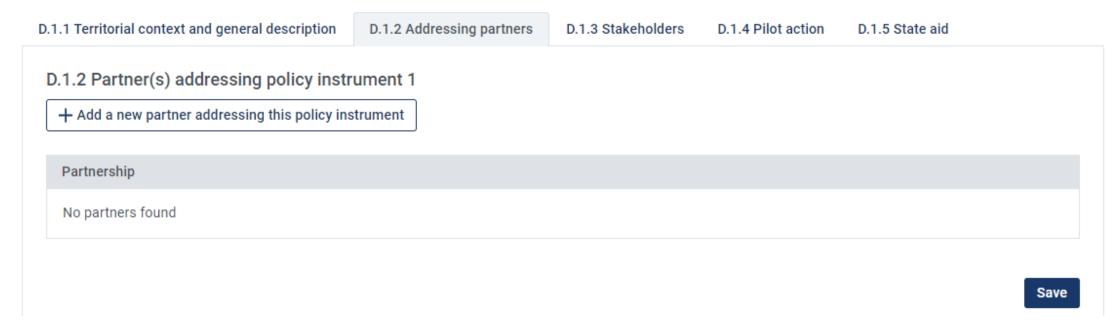

## Section D.1.2 Addressing partners

#### D.1 Policy instrument 1

 Each partner must be assigned to a policy instrument (except advisory partner)

## Section D.1.2 Partner(s) addressing policy ...

#### D.1.2 Partner(s) addressing policy instrument 1

Partner

| Please select                                                                                                                                                           |                                                       |
|-------------------------------------------------------------------------------------------------------------------------------------------------------------------------|-------------------------------------------------------|
| This field is required.                                                                                                                                                 |                                                       |
| What is the policy relevance of this partner (the link to the authority responsible for the policy instrument addressed and its capacity to influence this instrument)? | <ul> <li>Describe involvement in policy-</li> </ul>   |
|                                                                                                                                                                         | Describe involvement in policy-                       |
|                                                                                                                                                                         | making process                                        |
| 0/1000                                                                                                                                                                  | —— making process                                     |
| What are the partner's competences and experiences in the issue addressed by the project?                                                                               |                                                       |
|                                                                                                                                                                         | <ul> <li>Refer to specific issue addressed</li> </ul> |
|                                                                                                                                                                         | Refer to specific issue addressed                     |
| 0/1000                                                                                                                                                                  | by the president                                      |
| How will the partner benefit from the cooperation? In case this partner plays a particular role in the project, please also indicate it here.                           | by the project                                        |
|                                                                                                                                                                         |                                                       |
|                                                                                                                                                                         | <ul> <li>Describe partner's contribution</li> </ul>   |
| 0/1000                                                                                                                                                                  | Describe partiter's contribution                      |
| In case the partner is involved in several Interreg Europe applications/ projects, please justify this multiple involvement.                                            |                                                       |
|                                                                                                                                                                         | to/ role in the project                               |
|                                                                                                                                                                         | 1 3                                                   |
| 0/1000                                                                                                                                                                  |                                                       |