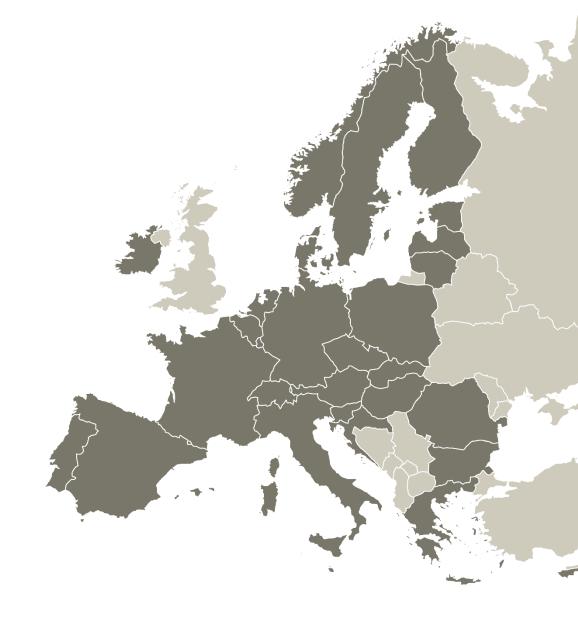

#### geographical areas

**Four areas** must be covered!

| Geographical areas | Countries covered                                                                  |
|--------------------|------------------------------------------------------------------------------------|
| North              | Denmark, Estonia, Finland, Germany,<br>Latvia, Lithuania, Norway, Sweden           |
| East               | Austria, Bulgaria, Czech Republic, Hungary,<br>Poland, Romania, Slovakia, Slovenia |
| South              | Croatia, Cyprus, Greece, Italy, Malta,<br>Portugal, Spain                          |
| West               | Belgium, France, Ireland, Luxembourg,<br>Netherlands, Switzerland                  |