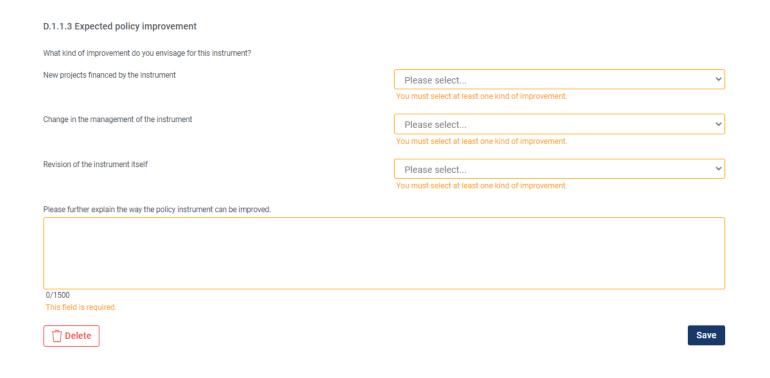

## Section D.1.1.3 Expected policy improvement

 Select the type of improvement

Read carefully **section 3.3.2** of the programme manual

#### Three types of results:

- 1. New projects
- 2. Change in governance
- 3. Change in the policy instrument itself