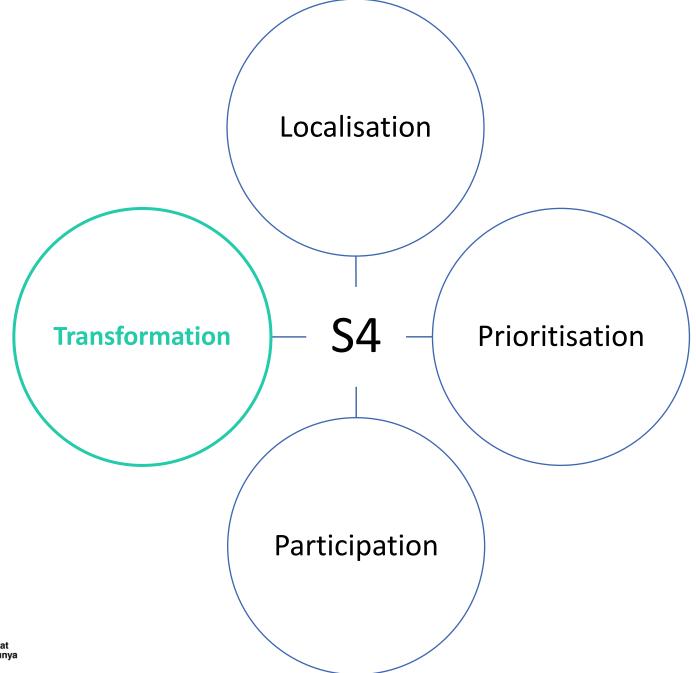

## SUSTAINABLE DEVELOPMENT COMMANDE COMMAN

Sustainability transitions

Module 4: focus on S3 or S4!

von der Leyen Commission

EUGreenDeal

| Strategic element | <b>S3</b>             | <b>S4</b>       |
|-------------------|-----------------------|-----------------|
| Priorities        | Competitiveness-based | Challenge-based |

| Strategic element | <b>S3</b>             | S4              |
|-------------------|-----------------------|-----------------|
| Priorities        | Competitiveness-based | Challenge-based |

"Innovation to support competitiveness in Health and Community Medicine"