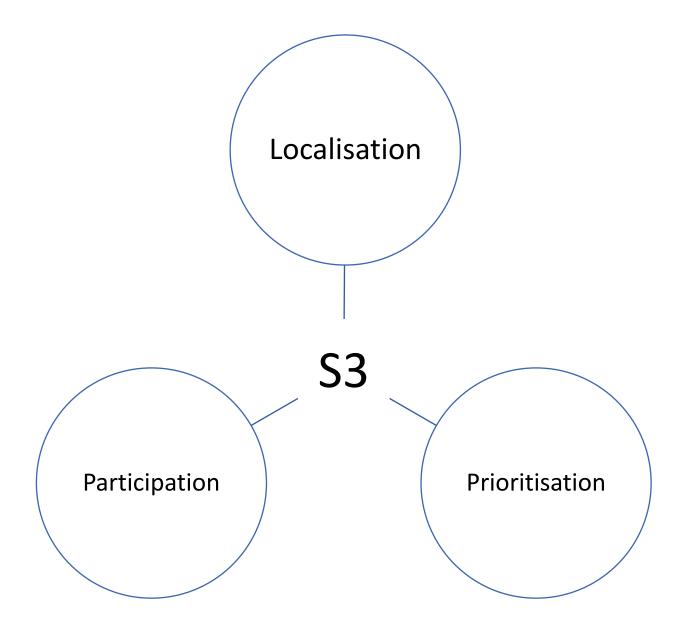

## SUSTAINABLE DEVELOPMENT COMMANDE COMMAN

Sustainability transitions

Module 4: focus on S3 or S4!

von der Leyen Commission

EUGreenDeal

| Strategic element | <b>S3</b>             | <b>S4</b>       |
|-------------------|-----------------------|-----------------|
| Priorities        | Competitiveness-based | Challenge-based |

| Strategic element | <b>S3</b>             | S4              |
|-------------------|-----------------------|-----------------|
| Priorities        | Competitiveness-based | Challenge-based |

"Innovation to support competitiveness in Health and Community Medicine"