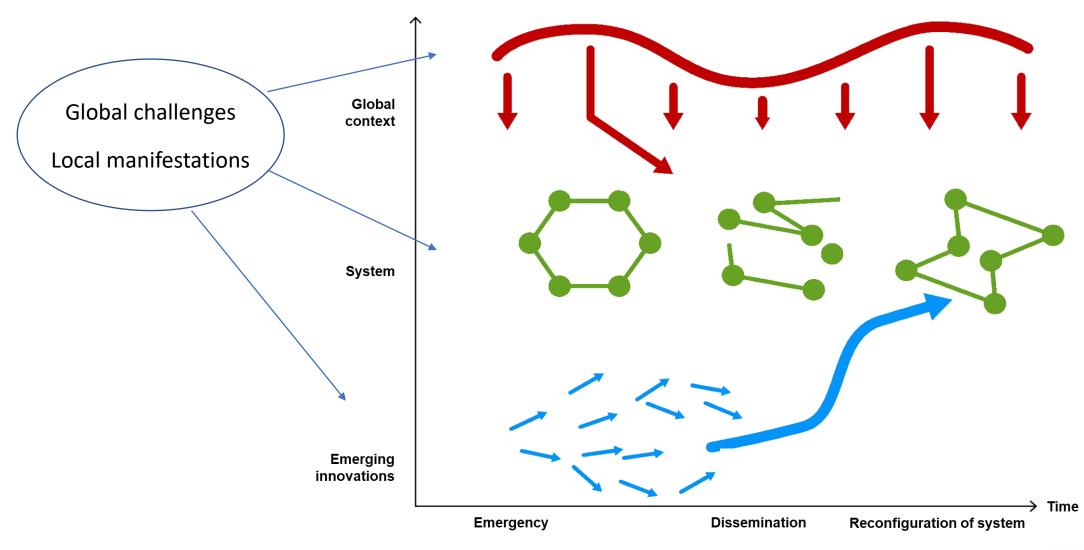

| Strategic element                                | <b>S3</b>                                           | <b>S4</b>                                            |
|--------------------------------------------------|-----------------------------------------------------|------------------------------------------------------|
| Priorities                                       | Competitiveness-based                               | Challenge-based                                      |
| Analysis and mapping                             | Socio-economic and technological actors and trends  | Systemic analysis                                    |
| Entrepreneurial/Transformative Discovery process | Identication, refinment and review of S3 priorities | Co-Creation of solutions to S4 priorities.           |
| Monitoring                                       | Progress assemment Policy learning                  | Progress assemment Policy learning Systemic learning |