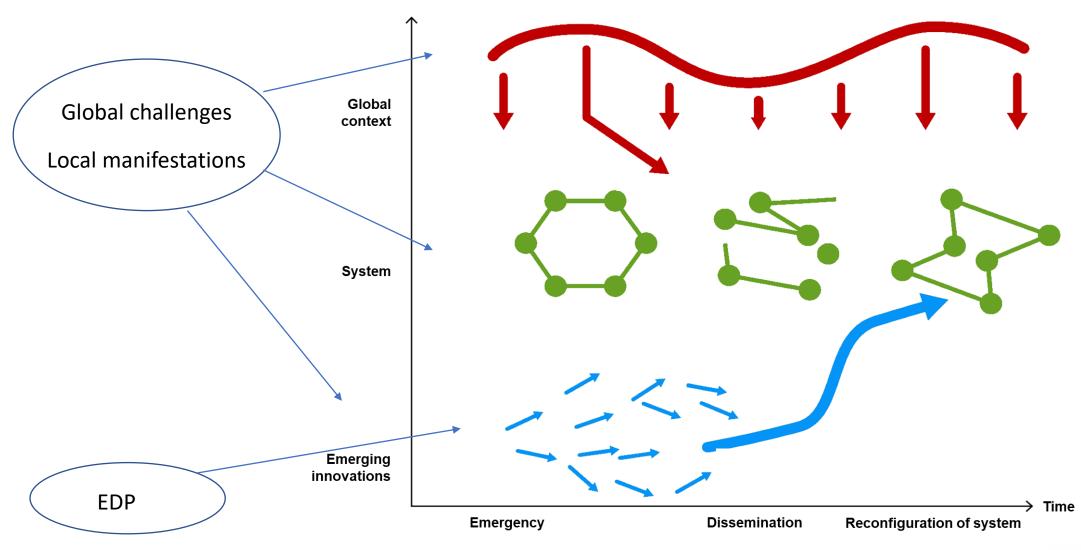

| Strategic element                                | <b>S3</b>                                           | <b>S4</b>                                            |
|--------------------------------------------------|-----------------------------------------------------|------------------------------------------------------|
| Priorities                                       | Competitiveness-based                               | Challenge-based                                      |
| Analysis and mapping                             | Socio-economic and technological actors and trends  | Systemic analysis                                    |
| Entrepreneurial/Transformative Discovery process | Identication, refinment and review of S3 priorities | Co-Creation of solutions to S4 priorities.           |
| Monitoring                                       | Progress assemment Policy learning                  | Progress assemment Policy learning Systemic learning |