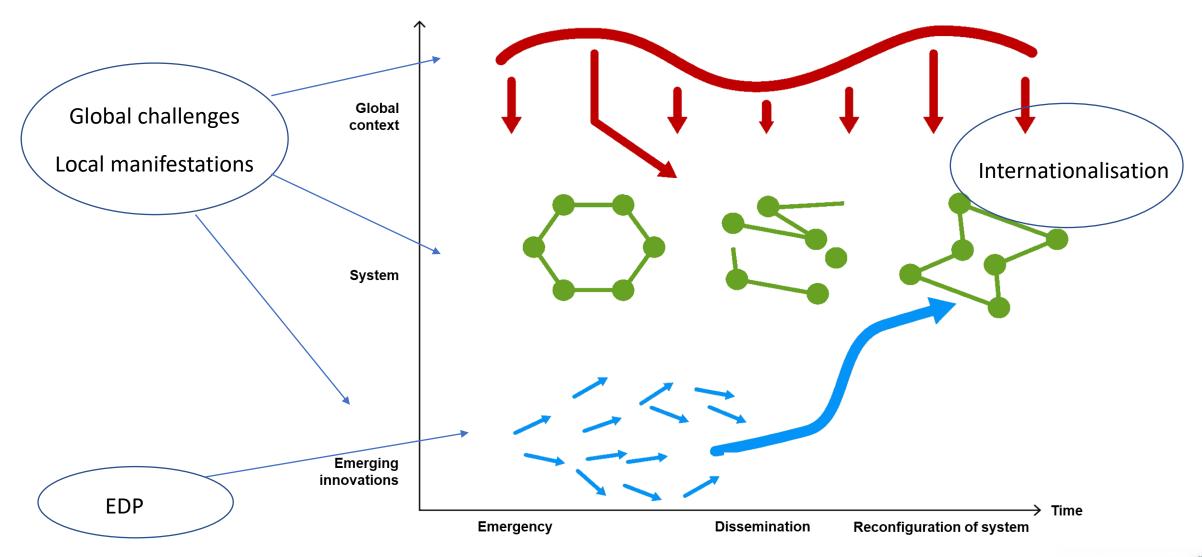

## Promoting Innovation for sustainability transitions in the MED: an introduction



<u>Link to the MOOC: https://www.interreg-euro-med-academy.eu/mod/page/view.php?id=30</u>



## SUSTAINABLE DEVELOPMENT COMMANDE COMMAN

Sustainability transitions

Module 4: focus on S3 or S4!







von der Leyen Commission

EUGreenDeal











































































| Strategic element | <b>S3</b>             | <b>S4</b>       |
|-------------------|-----------------------|-----------------|
| Priorities        | Competitiveness-based | Challenge-based |







| Strategic element | <b>S3</b>             | S4              |
|-------------------|-----------------------|-----------------|
| Priorities        | Competitiveness-based | Challenge-based |

"Innovation to support competitiveness in Health and Community Medicine"







| Strategic element | <b>S3</b>             | S4              |
|-------------------|-----------------------|-----------------|
| Priorities        | Competitiveness-based | Challenge-based |

"Innovation to support competitiveness in Health and Community Medicine"

"Innovation in the area of dependency and chronic dis