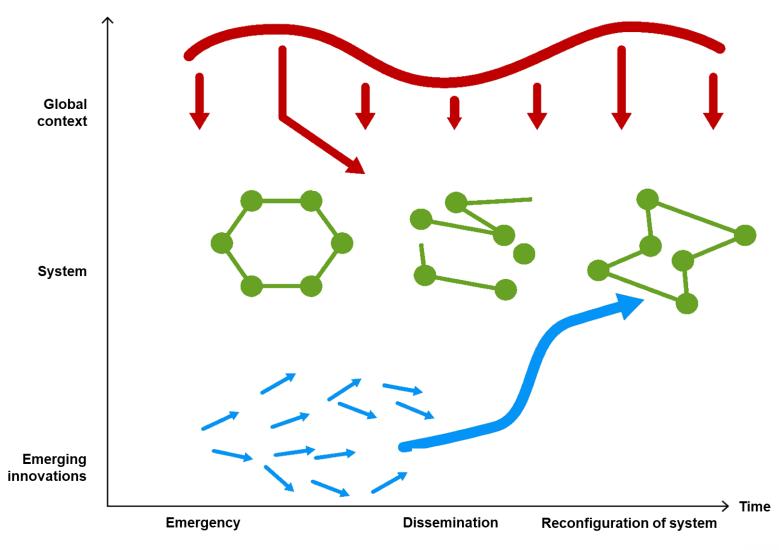

| Strategic element                                | <b>S3</b>                                           | <b>S4</b>                                            |
|--------------------------------------------------|-----------------------------------------------------|------------------------------------------------------|
| Priorities                                       | Competitiveness-based                               | Challenge-based                                      |
| Analysis and mapping                             | Socio-economic and technological actors and trends  | Systemic analysis                                    |
| Entrepreneurial/Transformative Discovery process | Identication, refinment and review of S3 priorities | Co-Creation of solutions to S4 priorities.           |
| Monitoring                                       | Progress assemment Policy learning                  | Progress assemment Policy learning Systemic learning |