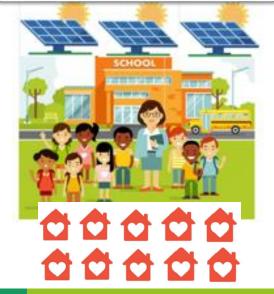

### WHAT – Renewable energies

Set up a collective PV installations on the roof of **2 public schools** to generate energy that will be shared with at least 10 vulnerable families of Torreblanca supported by a legal and technical assistance and accompanied by a social integration process and a pilot energy community office.