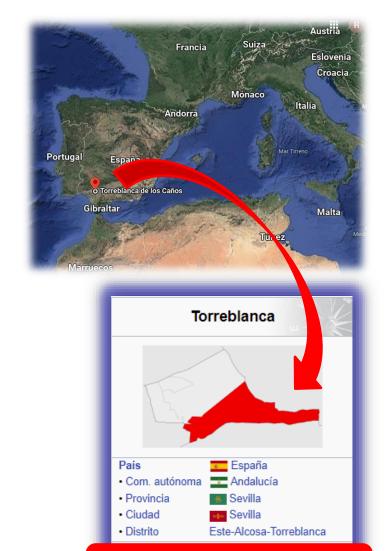

## WHERE – Vulnerable groups

+20.000 inhabitants

Torreblanca neighbourhood, located in Andalusian (Seville), has been classified by the the Andalusian Regional Strategy of Cohesion and Social Inclusion as a Disadvantaged Zone