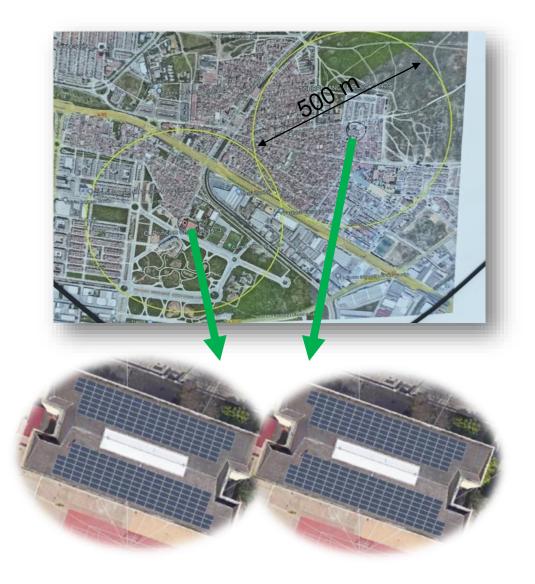

## WHERE – Vulnerable groups

+20.000 inhabitants

Torreblanca neighbourhood, located in Andalusian (Seville), has been classified by the the Andalusian Regional Strategy of Cohesion and Social Inclusion as a Disadvantaged Zone

### WHAT – Renewable energies

Set up a collective PV installations on the roof of **2 public schools** to generate energy that will be shared with at least 10 vulnerable families of Torreblanca supported by a legal and technical assistance and accompanied by a social integration process and a pilot energy community office.