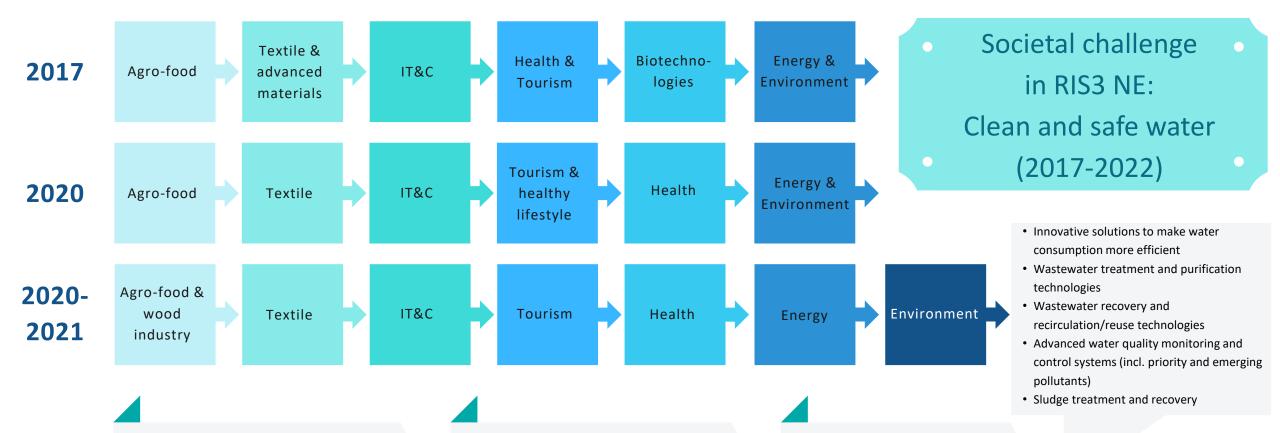

# Changes in RIS 3 North-East 2017-2022

Biotechnology Sector:
Environmentally-oriented
biotechnologies (e.g. water-related
technologies) --> Health & Energy &
Environment

Energy & Environment Sector:
Environmental biotechnologies
(e.g. water-related technologies) -->
Environment

#### **Environment Sector:**

Water (innovative technologies)

#### Water (innovative solutions) Sludge treatment and Innovative solutions for water efficiency Advanced water quality monitoring and control systems Water and Technologies for recovery wastewater treatment and recirculation/reuse of technologies wastewater