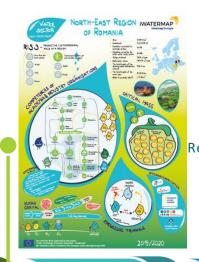

North-East Regional Action Plan

IWATERMAP WATER TECHNOLOGY

Regional Action Pl for practical measures, in support of increasing the criti mass of the water innovation ecosystem in the North-E Region of Roma

ADR

Policy instrument addressed: POR 2021-2027
Priority 1. North-East - A more competitive, more innovative region

- 186 stakeholders involved
- 2 Identified good practices
- 3 Action groups: "Green Infrastructure",
  "Digitization of Water Services", "Circular
  economy in the water sector"

3 Roadmaps:

- (1) Critical Mass;
- (2) Human Resources;
- (3) Internationalization

Open call for the RIS3 NE project portfolio (2020):

• 2 project proposals dedicated to the implementation of innovative solutions in the water sector