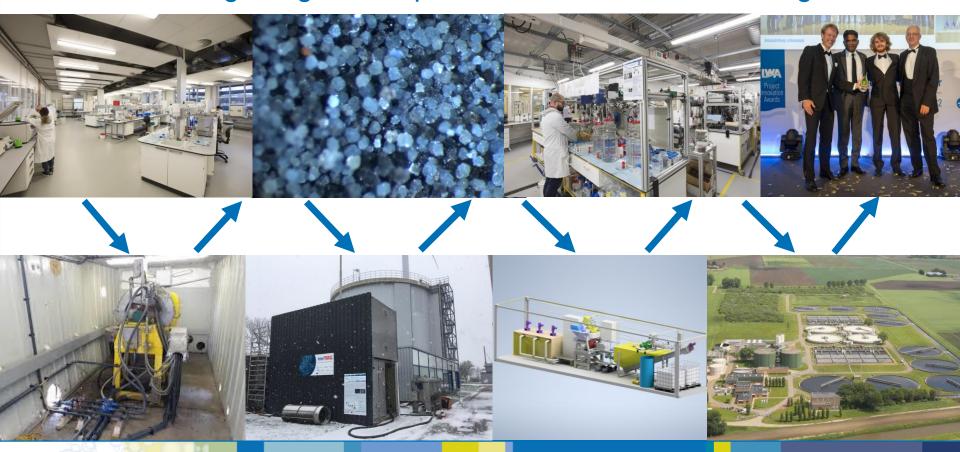

#### Iteration between lab & pilots accelerates innovation ViviMag: magnetic separation of vivianite from sludge

Hengelo (NL)

8 wln

ARCADIS