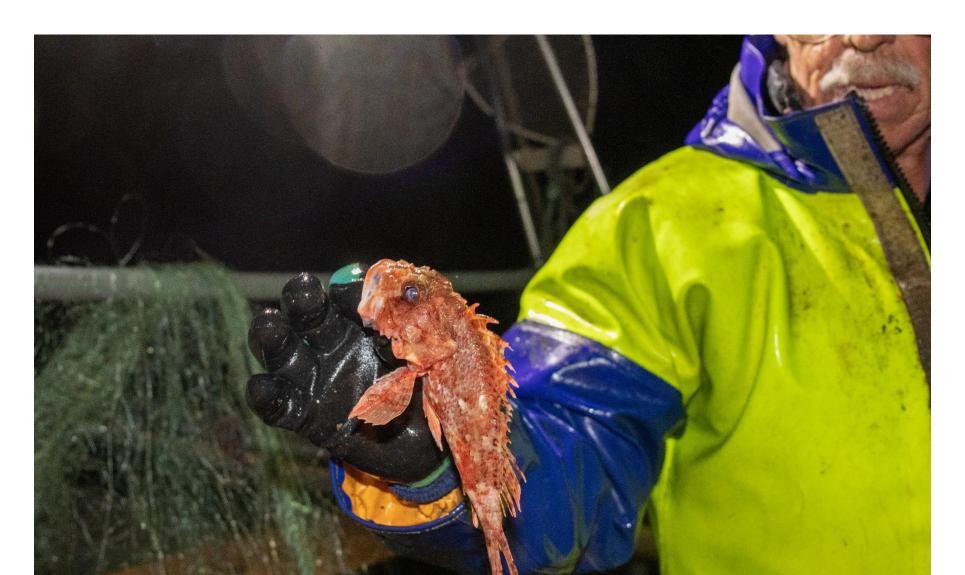

to implement  • Identification of the stakeholders  • Structure of texts  • Identification of places and moments for video recording  • Development of the QR Code design to be implemented  • Definition of the type of material to be used in the production  • Identification of the points of interest to place the QR Code  • Identification among the fishing community of stories that |





|  |  | • | Identification within the community of economic activities |
|--|--|---|------------------------------------------------------------|
|  |  |   | linked to the sea                                          |
|  |  | • | Video recording.                                           |
|  |  |   |                                                            |





## **Photos:**