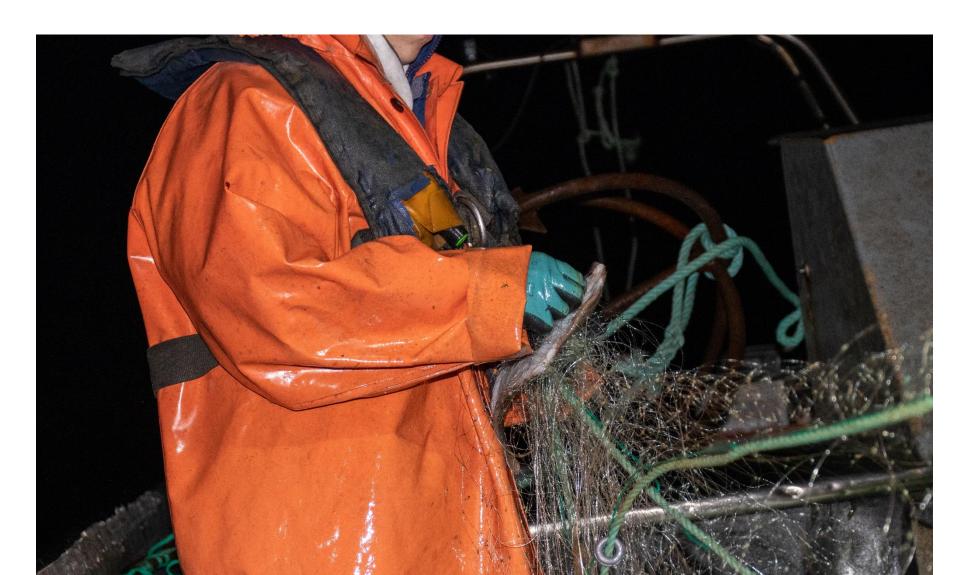

plement  • Identification of the stakeholders  • Structure of texts  • Identification of places and moments for video recording  • Development of the QR Code design to be implemented  • Definition of the type of material to be used in the production  • Identification of the points of interest to place the QR Code  • Identification among the fishing community of stories that |





|  |  | • | Identification within the community of economic activities |
|--|--|---|------------------------------------------------------------|
|  |  |   | linked to the sea                                          |
|  |  | • | Video recording.                                           |
|  |  |   |                                                            |





## **Photos:**