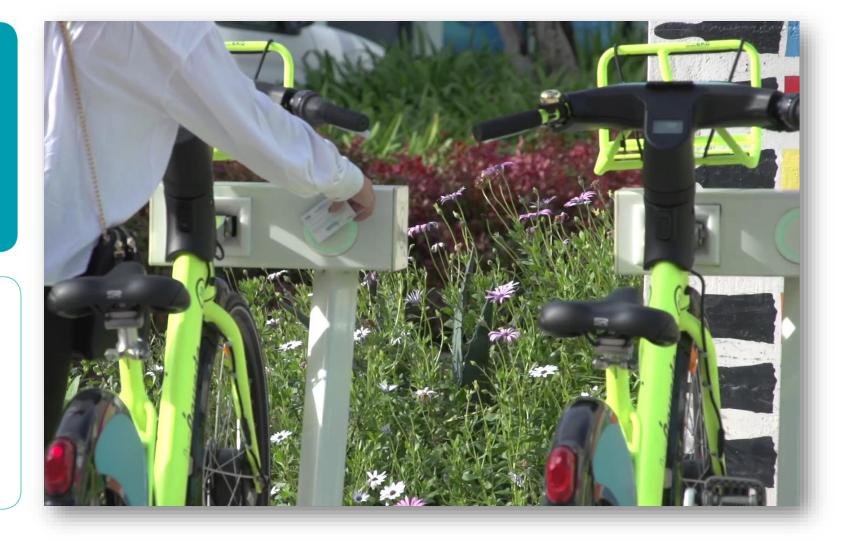

## beÁCUEDA

electrical bycicle of Agueda

beÁCUEDA to be Águeda

Este cartão é pessoal e intransmissível e deve acompanhar sempre o titular durante o uso das bicicletas comunitárias. Em caso de extravio deste cartão, o titular deverá comunicar imediatamente ao Município de Águeda.

O uso indevido deste cartão, bem como das bicicletas comunitárias durante o seu uso, é da responsabilidade do titular.

Para mais informações www.cm-agueda.pt/beagueda 800 203 197