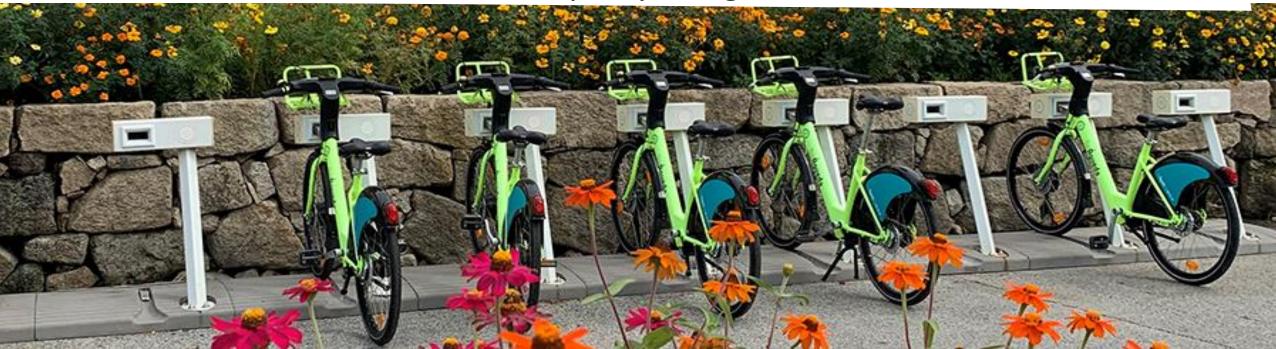

## beÁCUEDA

electrical bycicle of Agueda

beÁCUEDA to be Águeda

Este cartão é pessoal e intransmissível e deve acompanhar sempre o titular durante o uso das bicicletas comunitárias. Em caso de extravio deste cartão, o titular deverá comunicar imediatamente ao Município de Águeda.

#### **APP** beAgueda

The beÁgueda APP is available on Google Play Store and App Store

#### **DESCARREGUE A APLICAÇÃO**

In the APP you can choose the parking station and dock to free the e-bike and start using the beÁgueda

## beÁgueda | management platform

The management platform allows the management and analysis of all information associated with the project:

- Registration and issuance of user cards;
- Number of users with card and registered in the APP;
- Number of km's traveled;
- Park and dock status;
- Battery level;
- Exact location of the ebikes (integrated GPS), among others...