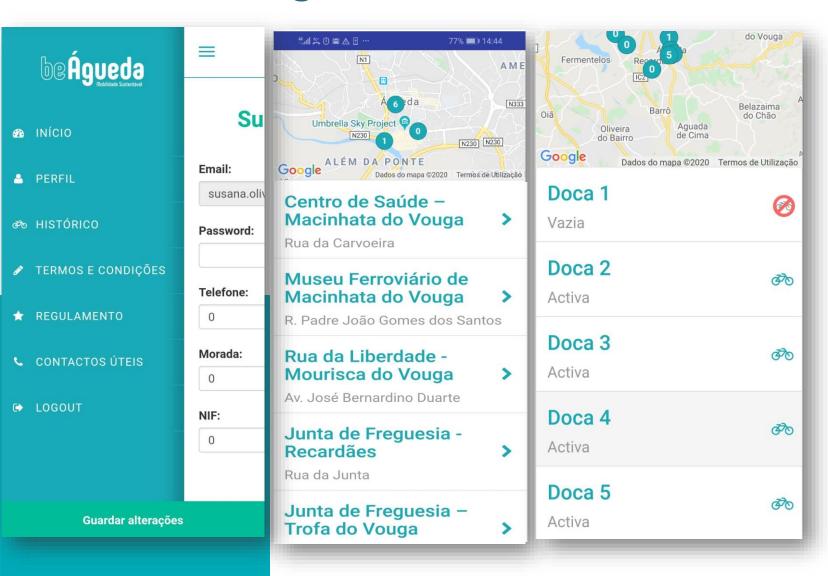

#### **APP** beAgueda

The beÁgueda APP is available on Google Play Store and App Store

#### **DESCARREGUE A APLICAÇÃO**

In the APP you can choose the parking station and dock to free the e-bike and start using the beÁgueda