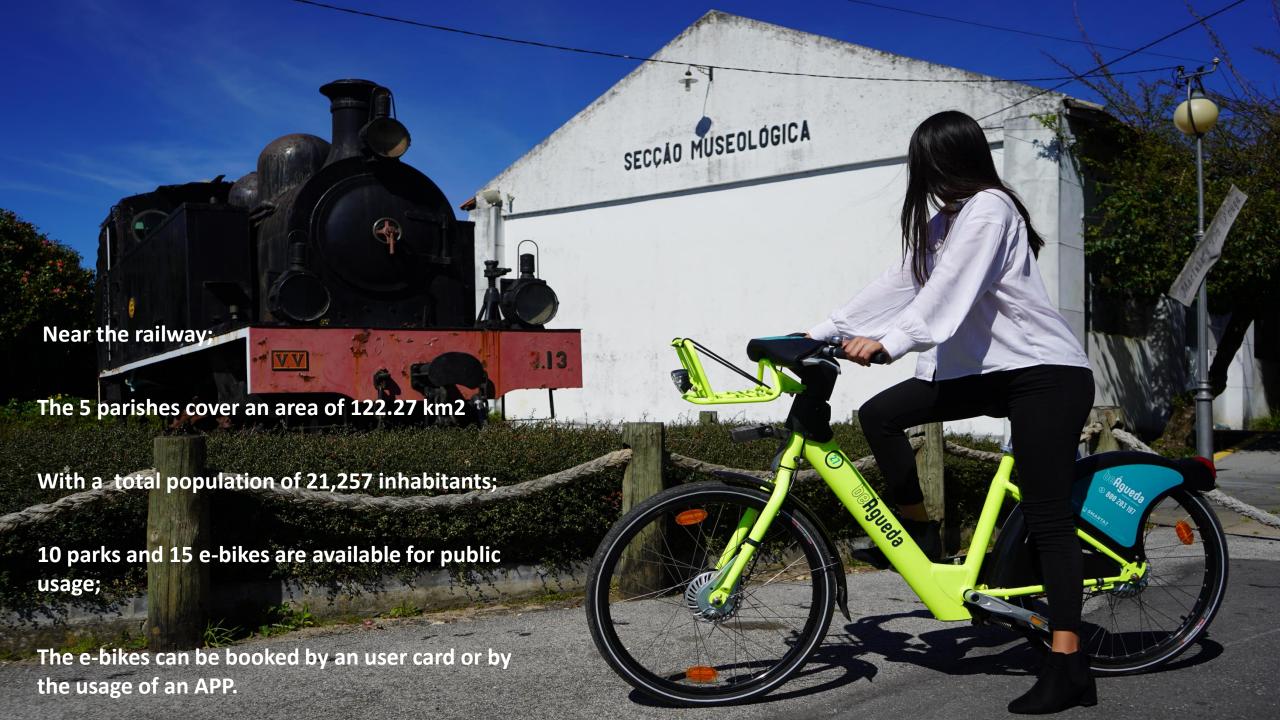

## beÁCUEDA

electrical bycicle of Agueda

beÁCUEDA to be Águeda

Este cartão é pessoal e intransmissível e deve acompanhar sempre o titular durante o uso das bicicletas comunitárias. Em caso de extravio deste cartão, o titular deverá comunicar imediatamente ao Município de Águeda.

## beÁgueda | management platform

The management platform allows the management and analysis of all information associated with the project:

- Registration and issuance of user cards;
- Number of users with card and registered in the APP;
- Number of km's traveled;
- Park and dock status;
- Battery level;
- Exact location of the ebikes (integrated GPS), among others...