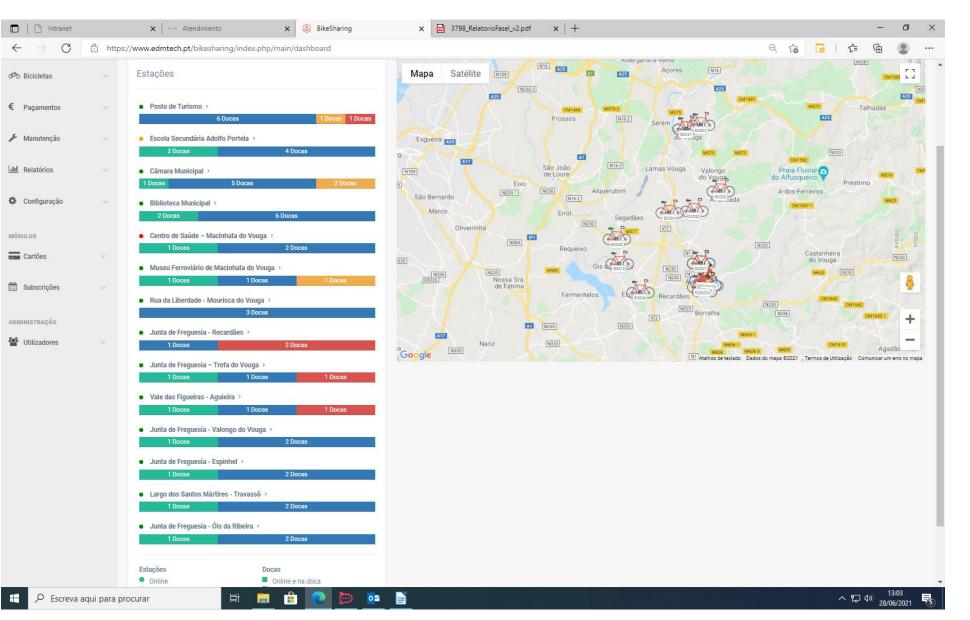

## beÁgueda | management platform

The management platform allows the management and analysis of all information associated with the project:

- Registration and issuance of user cards;
- Number of users with card and registered in the APP;
- Number of km's traveled;
- Park and dock status;
- Battery level;
- Exact location of the ebikes (integrated GPS), among others...