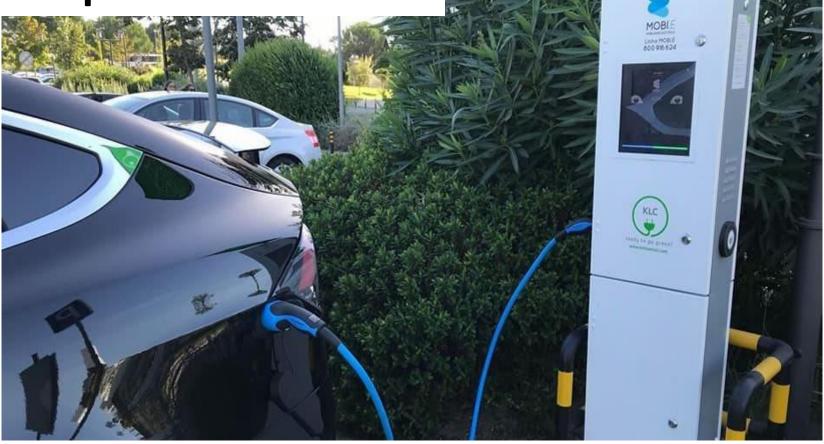

## E-mobility

Tradition...

... Expertise...

.. The will to try and make it work!

E-mobility in Águeda: challenges and best practices