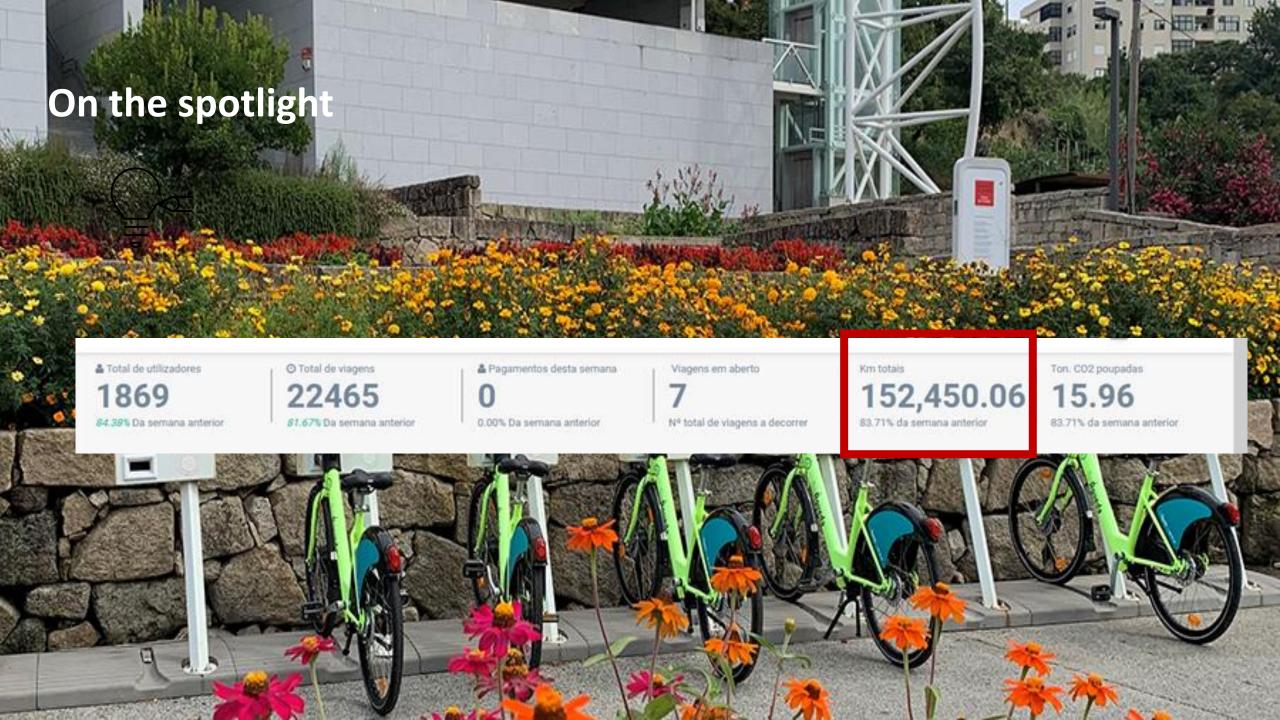

## beÁgueda | management platform

The management platform allows the management and analysis of all information associated with the project:

- Registration and issuance of user cards;
- Number of users with card and registered in the APP;
- Number of km's traveled;
- Park and dock status;
- Battery level;
- Exact location of the ebikes (integrated GPS), among others...