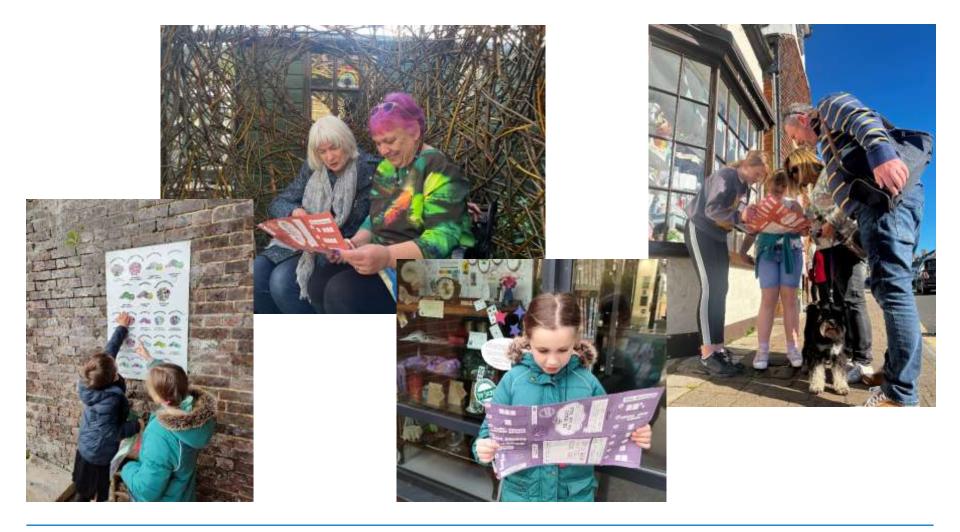

| 22500          |
| WSA VIUM _Digit _mp4                                                   |                                                                                                                                                                     | Show all       |

# **New Audiences**





# **Visit Horsham District Videos**



https://www.whistlestoparts.org/visit

Video Trailer

https://youtu.be/lj7T4dQWlpA



# European Union

European Regional Development Fund



# HM Government



### **Post Covid**





# **Mystery Trails**





Funded and commissioned by



European Union European Regional Development Fund



# **Mystery Trails – The Concept**





# **Trail Hubs**











# **Enjoying a Trail**





### **Impacts To Date**





# **What Next**

#### Pulborough WildArt Trail



#### WHAT IT'S GREAT FOR:

Unique and totally enthralling trail! Prepare to be mesmerised(!) as you are guided by the friendly Pulborough Giant (a 3D augmented reality (AR) character) and introduced to some local wildlife.

- \* Captivating for children and adults alike
- \* Original we'd never done anything like it!
- \* Fun and educational interactive wildlife quiz
- \* Take a selfie with the giant!
- \* High quality sculptures and way markers













Presented by Garry Mortimer-Cook Economic Development +44 7917 427 631

Garry.Mortimer-Cook@horsham.gov.uk