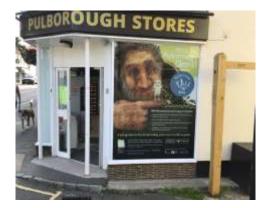

#### Pulborough WildArt Trail

#### WHAT IT'S GREAT FOR:

Unique and totally enthralling trail! Prepare to be mesmerised(!) as you are guided by the friendly Pulborough Giant (a 3D augmented reality (AR) character) and introduced to some local wildlife.