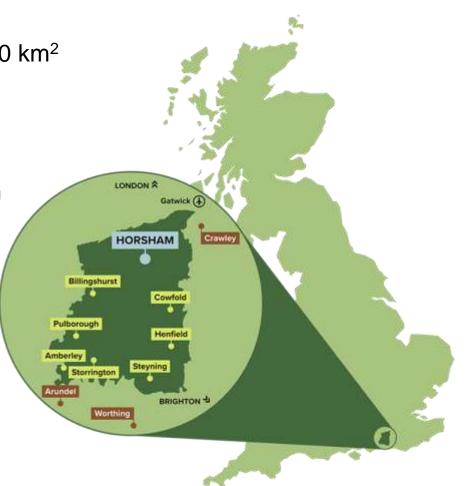

# **Horsham & Horsham District**

Horsham District 150,000 residents, 530 km<sup>2</sup>

Horsham Town 60,000 residents Medieval Market Town Half way between London and Brighton on South Coast Lovely but No Major Attractions

Plus 6 other Market Towns