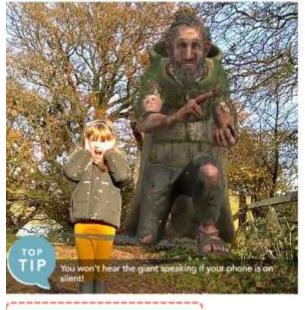

#### WHAT IT'S GREAT FOR:

Unique and totally enthralling trail! Prepare to be mesmerised(!) as you are guided by the friendly Pulborough Giant (a 3D augmented reality (AR) character) and introduced to some local wildlife.

- \* Captivating for children and adults alike
- \* Original we'd never done anything like it!
- \* Fun and educational interactive wildlife quiz
- \* Take a selfie with the giant!
- \* High quality sculptures and way markers