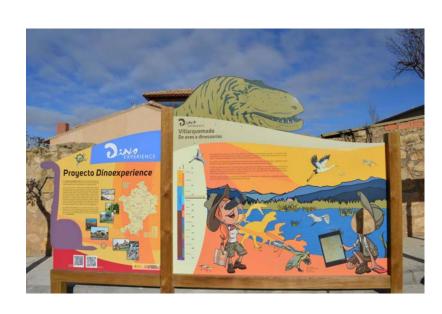

e the number of visitors, this good practice is the second reason why they come to the county.
- Increase the number of overnight sleep from 1 to 2.
- Increase the number of rural houses and hostels (Riodeva y Galve)
- New restaurants in municipalities involve in the activity (Galve, Riodeva, El Pobo y Aguilar del Alfambra)





- Search for the tourist resource that identifies the territory with the involvement of local actors (strategic plan)
- Define a development strategy: Where, activities and products (routes, museums, visits...)
- Product promotion (brochures, web and social networks)
- Involvement of local actors (businessmen, associations and administrations)

#### **DINOEXPERIENCE:** Scultoric park in GALVE











## **DINOEXPERIENCE:**



# Mines of LIBROS-Frogs PUEYOI











## **DINOEXPERIENCE:**



#### **Foot print in ABABUJ**





# SAFARI IN THE SAVANNAH









# Thank you!