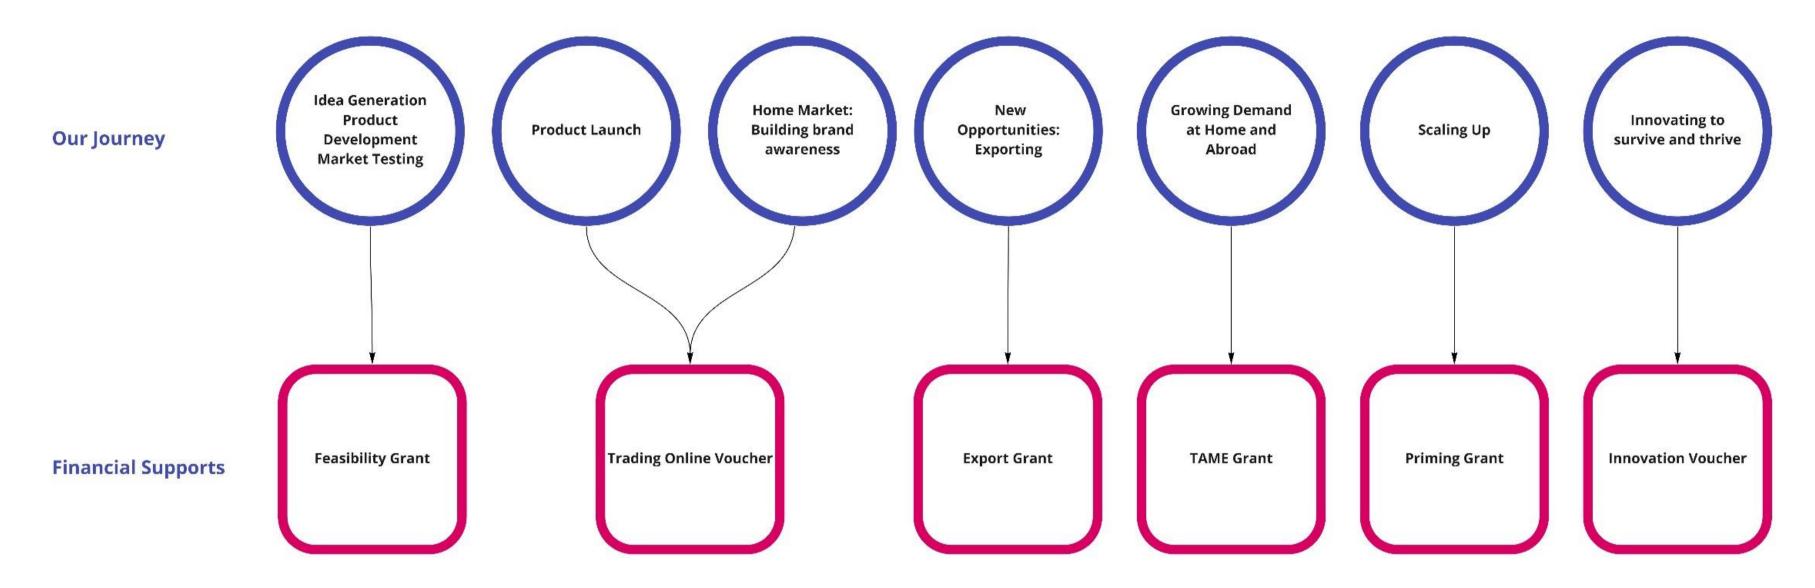

#### **Our Journey**

#### **Best Practice**

in accessing finance

- Combined soft and hard supports
- Connectivity/cluster forming activities

Engaging with mentoring and training supports demonstrates commitment, increases viability of the business and rigor of process, ensuring a greater chance of accessing financial supports. It also builds a network of supporting expertise Building;