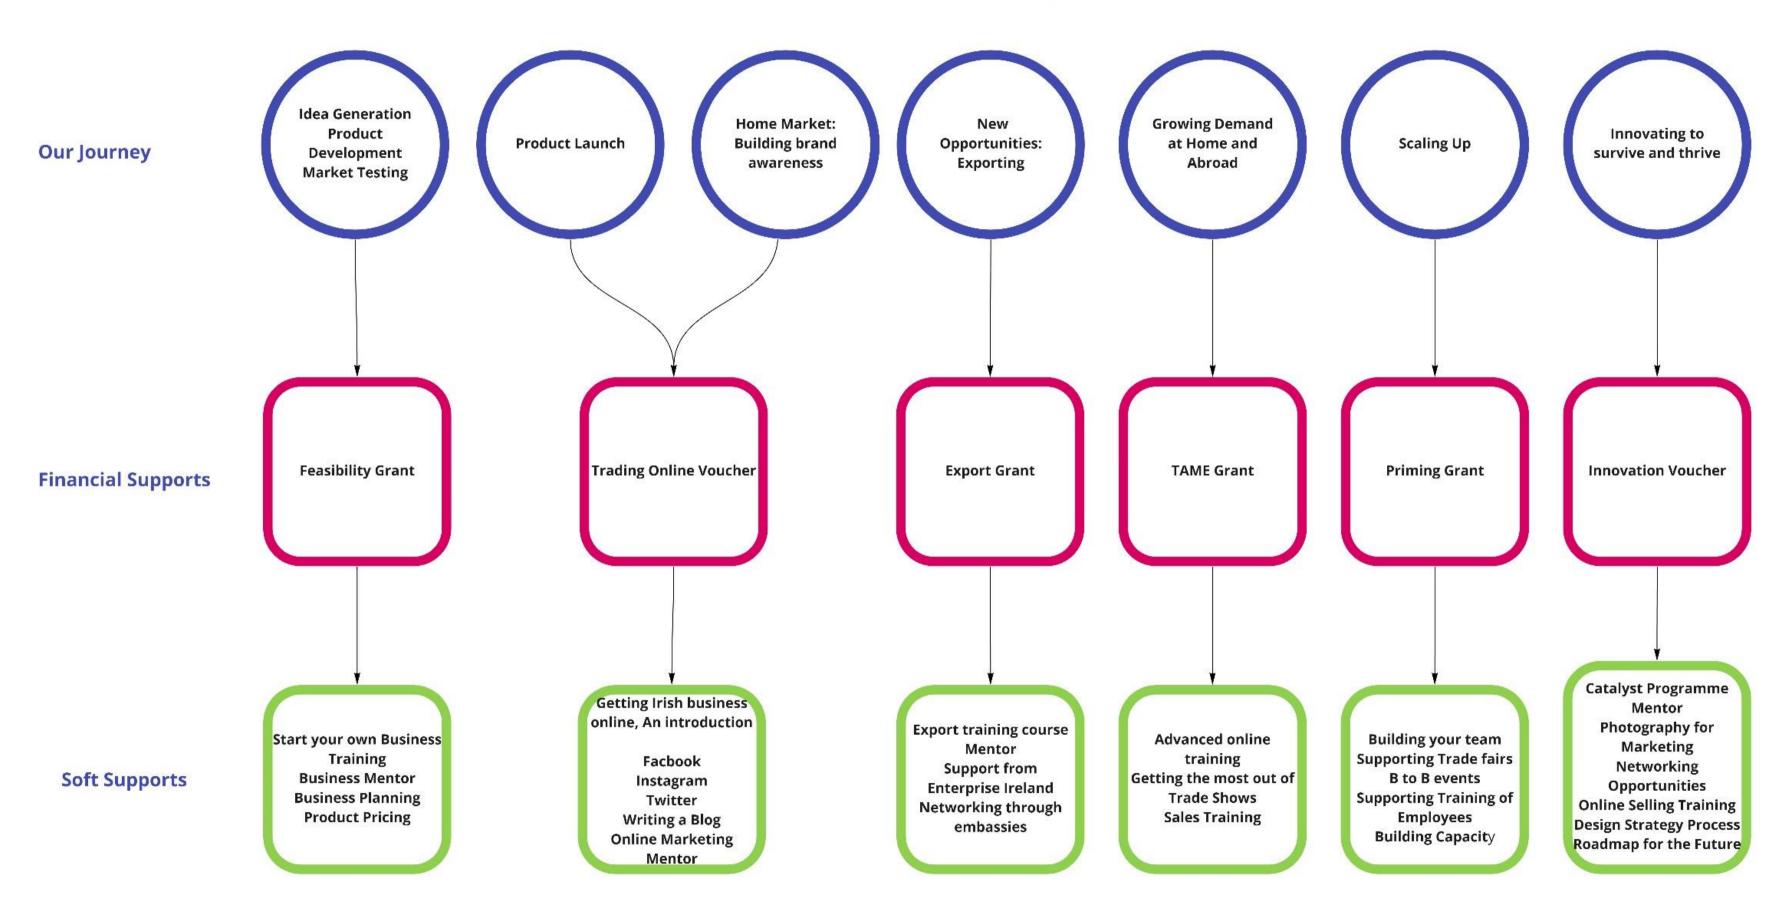

#### **Our Journey**

#### **Best Practice**

in accessing finance

- Combined soft and hard supports
- Connectivity/cluster forming activities

Engaging with mentoring and training supports demonstrates commitment, increases viability of the business and rigor of process, ensuring a greater chance of accessing financial supports. It also builds a network of supporting expertise Building;