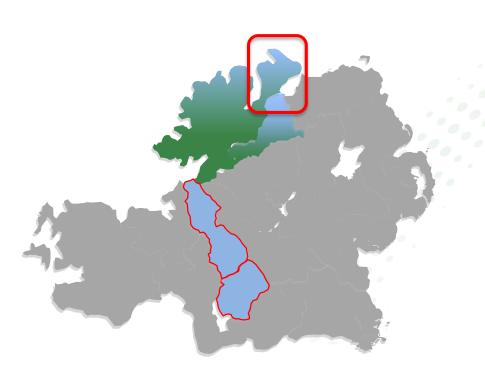

## **Project Catchment**

Inishowen population (40,000) comparable to counties Leitrim and Longford