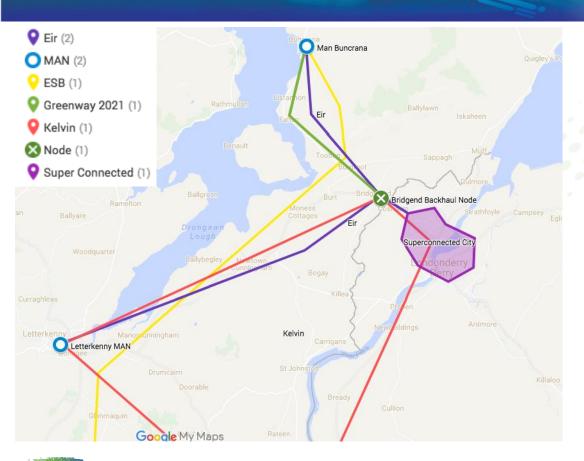

#### **Broadband Connected**

- Ring Resilience provided by ESB/Eir Ring
- Connect to **Kelvin** via Greenway (2020)
- Connection path through Derry and Letterkenny
- **Fibre-to-the Building** access to be provided by **3 separate** networks:
  - Eir
  - Siro (Vodafone/ESB)
  - SSE/e-Net (MAN)
- Direct link to **Derry Super-Connected**City