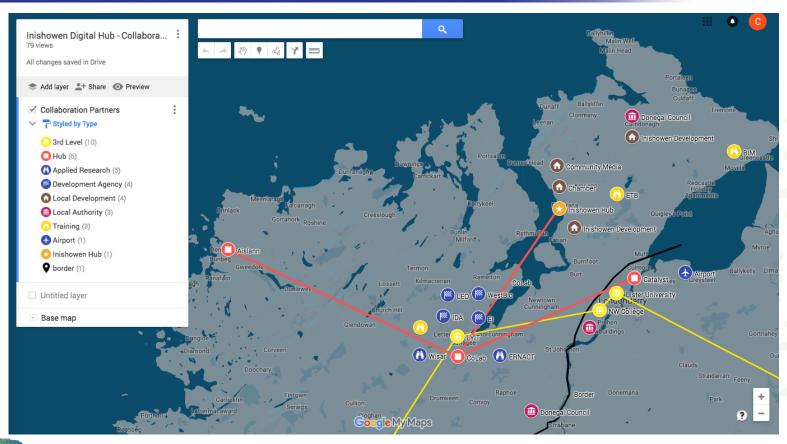

ct Catchment**





Inishowen population (40,000) comparable to counties Leitrim and Longford

#### All Within 30 minutes

- Population of 200,000
- Three 3rd level institutions
- Airport
- 400 tech employees
- Border with Derry City
- 100,000 vehicles between Inishowen Derry per week





#### **Broadband Connected**





- Ring Resilience provided by ESB/Eir Ring
- Connect to **Kelvin** via Greenway (2020)
- Connection path through Derry and Letterkenny
- **Fibre-to-the Building** access to be provided by **3 separate** networks:
  - Eir
  - Siro (Vodafone/ESB)
  - SSE/e-Net (MAN)
- Direct link to **Derry Super-Connected**City





## **Digital Strategy**













Institiúid Teicneolaíochta Leitir Ceanainn

Letterkenny Institute of Technology



















#### Collaboration









# **Capability Building Services**

INISH@WEN







# Project Plan (3-Year)









# Target & Demand