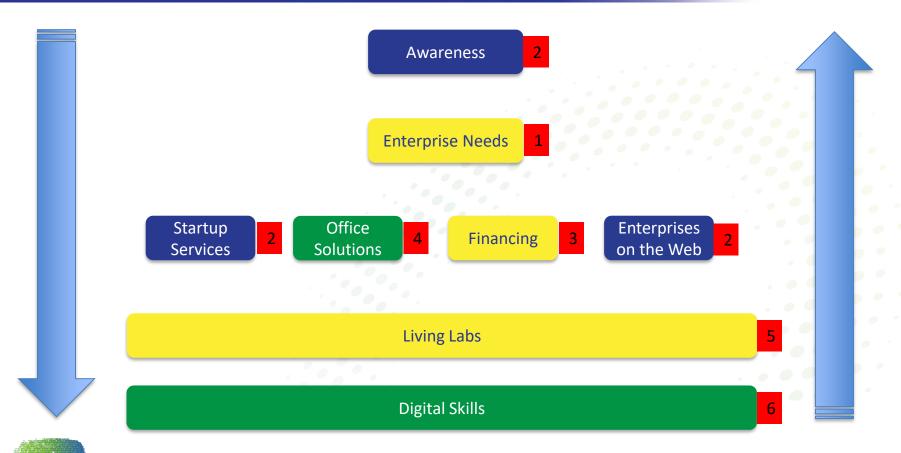

rable to counties Leitrim and Longford

#### All Within 30 minutes

- Population of 200,000
- Three 3rd level institutions
- Airport
- 400 tech employees
- Border with Derry City
- 100,000 vehicles between Inishowen Derry per week





#### **Broadband Connected**





- Ring Resilience provided by ESB/Eir Ring
- Connect to **Kelvin** via Greenway (2020)
- Connection path through Derry and Letterkenny
- **Fibre-to-the Building** access to be provided by **3 separate** networks:
  - Eir
  - Siro (Vodafone/ESB)
  - SSE/e-Net (MAN)
- Direct link to **Derry Super-Connected**City





## **Digital Strategy**













Institiúid Teicneolaíochta Leitir Ceanainn

Letterkenny Institute of Technology



















#### Collaboration









# **Capability Building Services**

INISH@WEN







# Project Plan (3-Year)









# Target & Demand