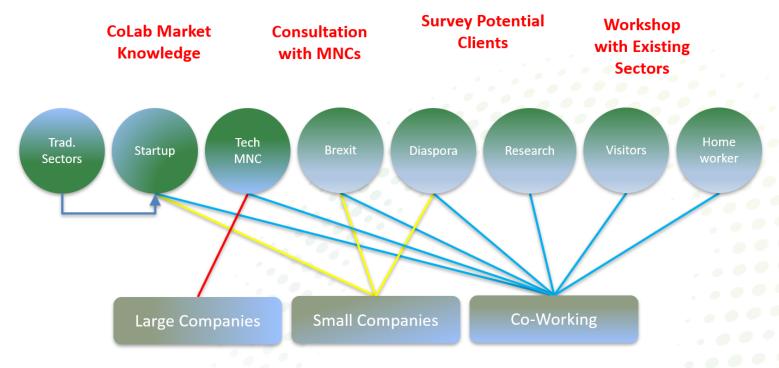

minutes

- Population of 200,000
- Three 3rd level institutions
- Airport
- 400 tech employees
- Border with Derry City
- 100,000 vehicles between Inishowen Derry per week





#### **Broadband Connected**





- Ring Resilience provided by ESB/Eir Ring
- Connect to **Kelvin** via Greenway (2020)
- Connection path through Derry and Letterkenny
- **Fibre-to-the Building** access to be provided by **3 separate** networks:
  - Eir
  - Siro (Vodafone/ESB)
  - SSE/e-Net (MAN)
- Direct link to **Derry Super-Connected**City





## **Digital Strategy**













Institiúid Teicneolaíochta Leitir Ceanainn

Letterkenny Institute of Technology



















#### Collaboration









# **Capability Building Services**

INISH@WEN







# Project Plan (3-Year)









# Target & Demand