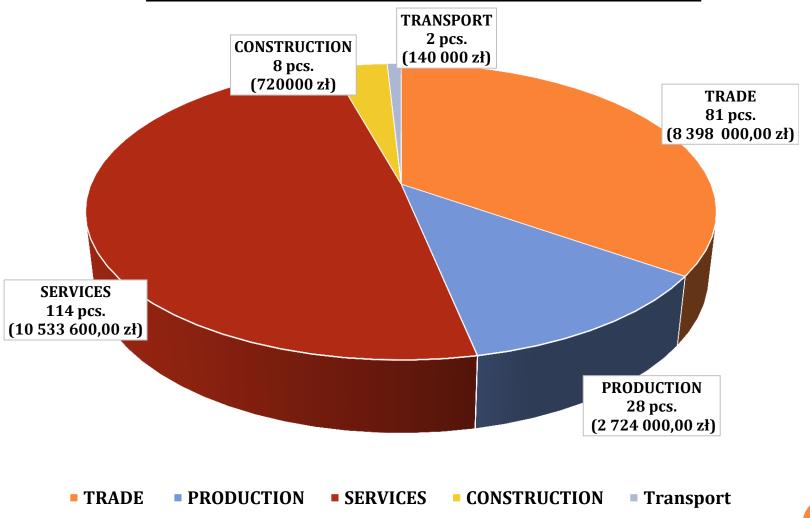

#### **EFFECTS OF THE SUPPORT:**

- Putting up an office centre
- Putting up a sales & service centre
- Putting up holiday houses
- Putting up a vet centre
- Development of a shed and playgrounds
- Purchasing the medical equipment, accessories and facilities