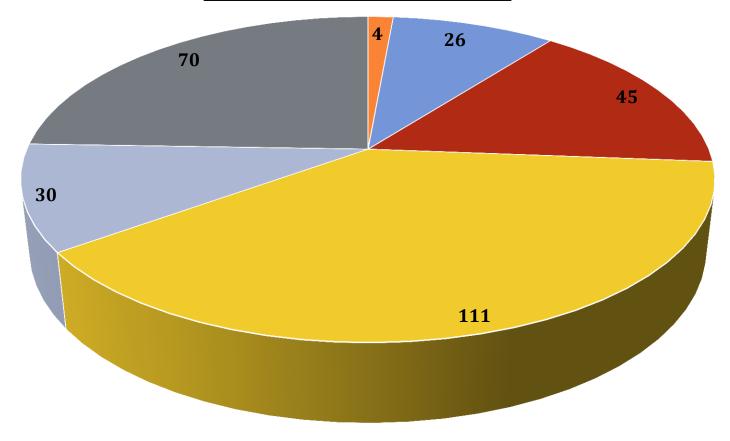

#### **VALUE OF LOANS IN 2016**

- to 10 000 zł
- **between 30 000,00 zł and 50 000,00 zł**
- **between 120 000,00 zł and 300 000,00 zł**
- between 10 000,00 zł and 30 000,00 zł
- between 50 000,00 zł and 120 000,00 zł
- **above 300 000,00 zł**