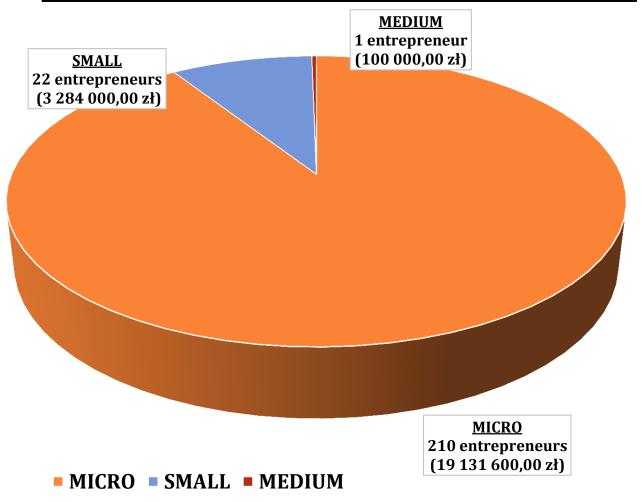

#### **DATA FROM 2016**

Number of loans- 233
Total value of loans- 2 2515 600,00 zł
Number of suppoerted entrepreneurs- 219

#### **TYPES OF SUPPORTED ENTREPRENEURS**

#### **TYPES OF ENTREPRENEURS:**