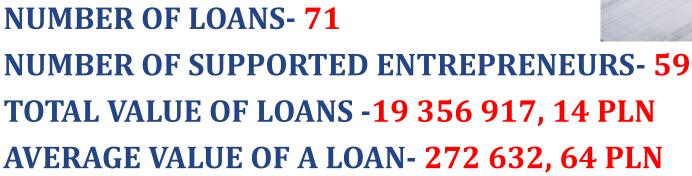

## III. AGENCY OF REGIONAL DEVELOPMENT FOUNDATION in STARACHOWICE

The loan service implemented by Loan Fund FUNDSTAR 2

- 6 loan contracts = total value of **470 000,00 zł in 2016**
- since 2011 = 53 loan contracts = total value of 4000400,00 zł
- Number od supported entrepreneurs: **47**