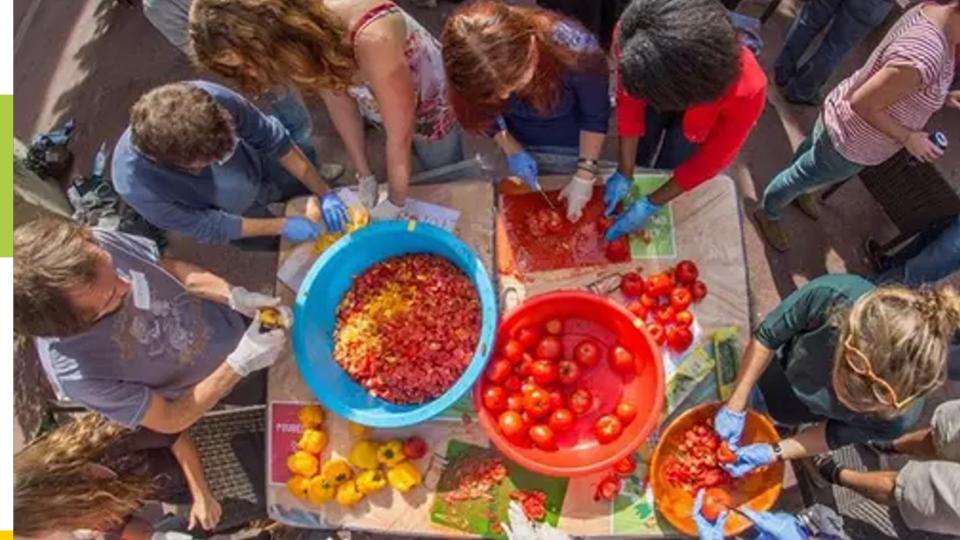

#### Matériel: Le dur

Prenons pour référence une Disco Soupe moyenne, où l'on ve servir 200 gobelets, avec 60 Kg de noumture, 50 participants actris qui concoctent 2 grosses salades, 2 soupes, 2 salades de fruits et quelques litres de jus. Voici les quantités indicatives de matériel dont vous aurier besein.

| Catégorie | Nom                         | Nb |                       |
|-----------|-----------------------------|----|-----------------------|
| Lavage    | Bassines géante             |    | 6                     |
|           | Essoreuse                   | 1  |                       |
| Découpe   | Economes                    |    | 30                    |
|           | couteaux coupants           |    | 30                    |
|           | Couteaux pas coupants       |    | 20                    |
|           | Nappes                      | 1  |                       |
|           | Planches à découper         |    | 10                    |
|           | Tables                      |    | 8                     |
|           | Bassines grandes            |    | 6                     |
| Cuisson   | Bruleurs ou induction       |    | 2                     |
|           | Marmites adaptées           |    | 2                     |
|           | Couvercles                  |    | 8<br>6<br>2<br>2<br>2 |
|           | Louches ou maxi cuillères   |    | 2                     |
|           | Ecumoire géant              |    | 1                     |
|           | Bouilloire                  | 1  |                       |
|           | Enrouleur/ multiprise       | 1  |                       |
| Service   | Gobelets                    |    | 150                   |
|           | Couverts à salade           |    | 12                    |
|           | Couverts ou baguettes       |    | 80                    |
|           | Blender ou bras mixeur      | 1  |                       |
|           | Centrifugeuse               | 1  |                       |
|           | Caisse prix libre           |    | 1                     |
| Lavage    | Torchons                    |    | 4                     |
|           | trousse à pharmacie         |    | 1                     |
| Autres    | Barnum ou tente             | 1  |                       |
|           | Eléments de sensibilisation | 1  |                       |
|           |                             | -  |                       |