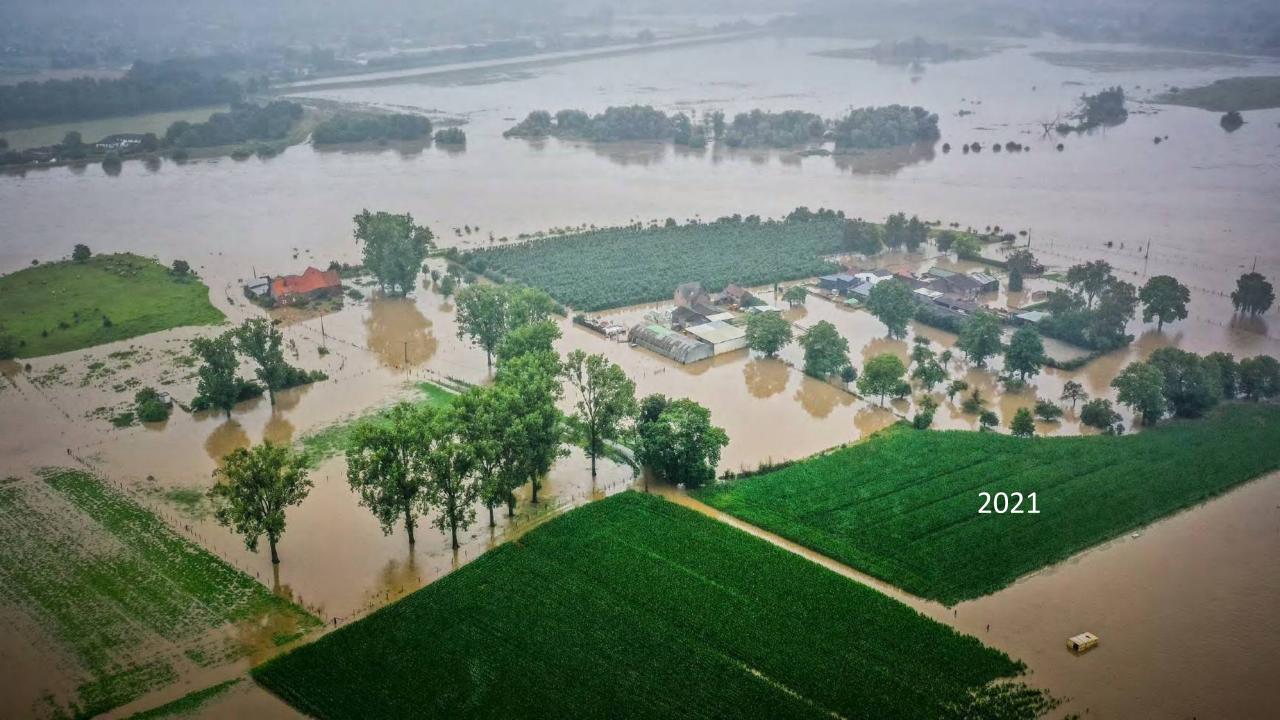

### FLOOD PREVENTION ECOSYSTEM RESTORATION

Rijkswaterstaat Ministerie van Infrastructuur en Waterstaat

FLOOD PREVENTION ECOSYSTEM RESTORATION GRAVEL EXTRACTION

## RIVERPARK MEUSE VALLEY

FLOOD & DROUGHT PREVENTION NATURE DEVELOPMENT & NATURE RESTORATION GRAVEL EXTRACTION TO CREATE OPEN SPACE SUSTAINABLE TOURISM RAISING AWARENESS (RE)CONNECTION MODEL