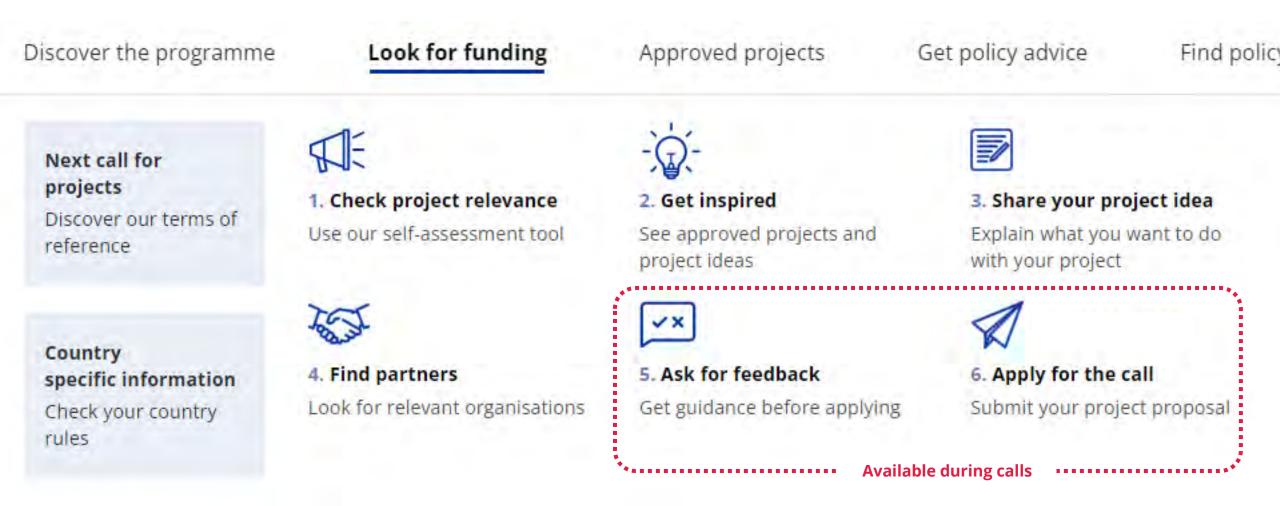

## **Calls** for project proposals

#### Second call from 15 March to 9 June 2023

• Pre-call **online networking** events (Nov – Dec 2022)

15 Nov: Smart

17 Nov: Social

29 Nov: Green

1 Dec: Connected, Citizens, Governance

- 5 Dec: Policy Learning Platform event
- The call **launch event**

15 Mar 2023, Stockholm (SE): Europe, let's cooperate!

### All topics open

### Project development assistance

https://www.interregeurope.eu/apply-for-the-call