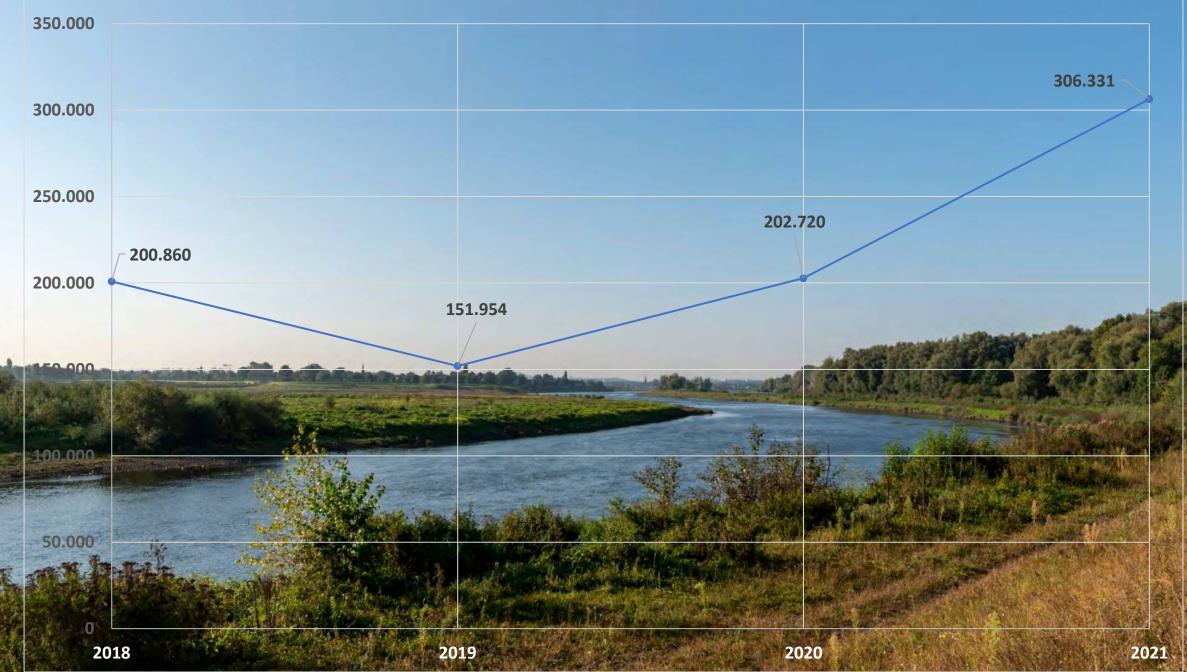

### ART ART TREE OF LIFE SAV OUR SOULS MARK DION MAARTEN INGHELS

HIKING RIVERPARK MEUSE VALLEY 2018-2012

ECONOMIC VALUE 1000 HA RESTORED AREAS 1999-2017 19-24 MILLION EURO PER YEAR