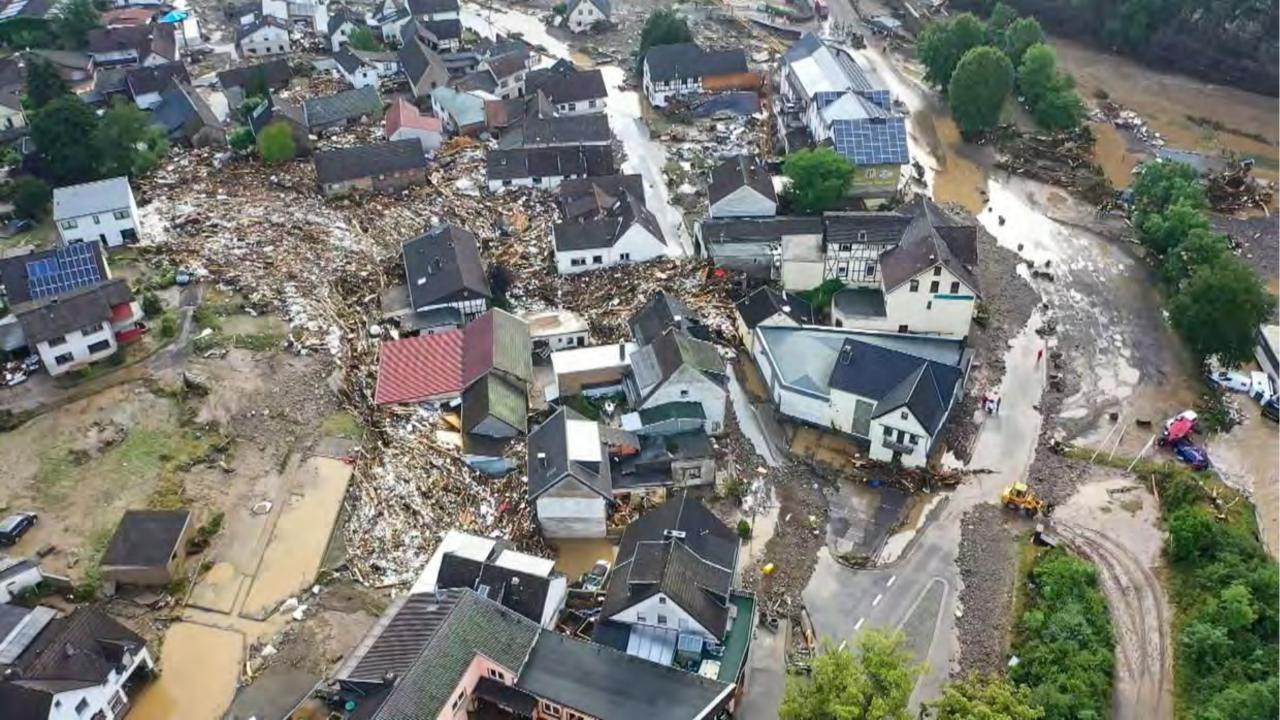

### FLOOD PREVENTION ECOSYSTEM RESTORATION

Rijkswaterstaat Ministerie van Infrastructuur en Waterstaat

FLOOD PREVENTION ECOSYSTEM RESTORATION GRAVEL EXTRACTION

## RIVERPARK MEUSE VALLEY

FLOOD & DROUGHT PREVENTION NATURE DEVELOPMENT & NATURE RESTORATION GRAVEL EXTRACTION TO CREATE OPEN SPACE SUSTAINABLE TOURISM RAISING AWARENESS (RE)CONNECTION MODEL