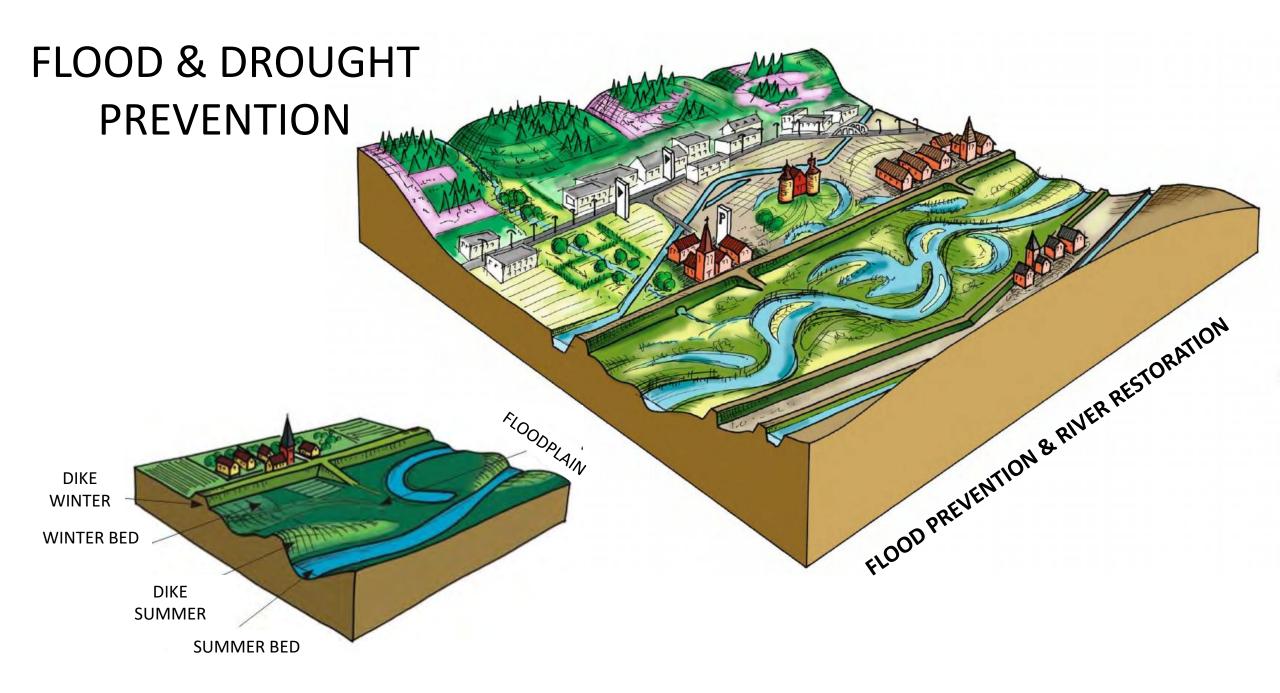

### FLOOD PREVENTION ECOSYSTEM RESTORATION

Rijkswaterstaat Ministerie van Infrastructuur en Waterstaat

FLOOD PREVENTION ECOSYSTEM RESTORATION GRAVEL EXTRACTION

## RIVERPARK MEUSE VALLEY

FLOOD & DROUGHT PREVENTION NATURE DEVELOPMENT & NATURE RESTORATION GRAVEL EXTRACTION TO CREATE OPEN SPACE SUSTAINABLE TOURISM RAISING AWARENESS (RE)CONNECTION MODEL