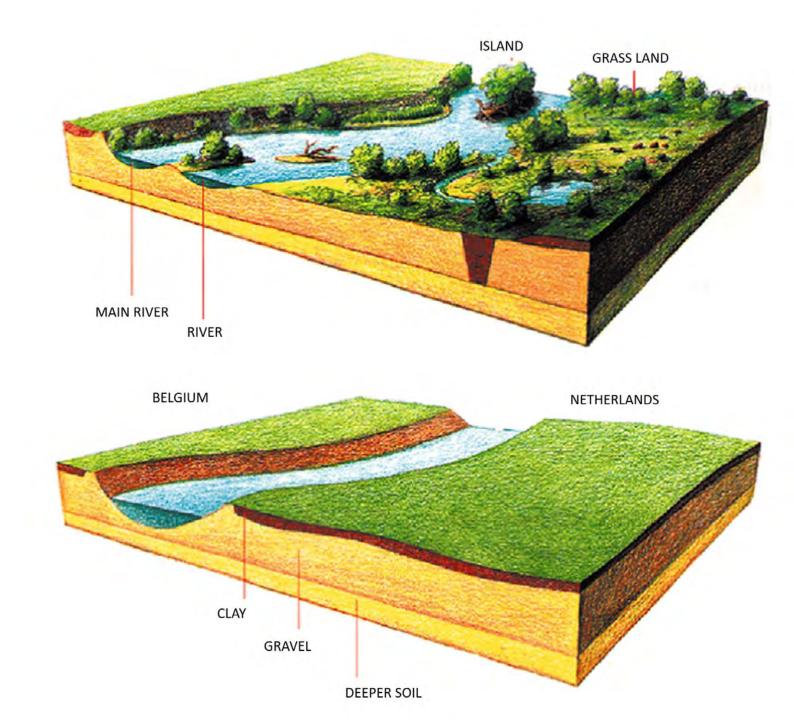

### FLOOD PREVENTION ECOSYSTEM RESTORATION

Rijkswaterstaat Ministerie van Infrastructuur en Waterstaat

FLOOD PREVENTION ECOSYSTEM RESTORATION GRAVEL EXTRACTION

## RIVERPARK MEUSE VALLEY

FLOOD & DROUGHT PREVENTION NATURE DEVELOPMENT & NATURE RESTORATION GRAVEL EXTRACTION TO CREATE OPEN SPACE SUSTAINABLE TOURISM RAISING AWARENESS (RE)CONNECTION MODEL