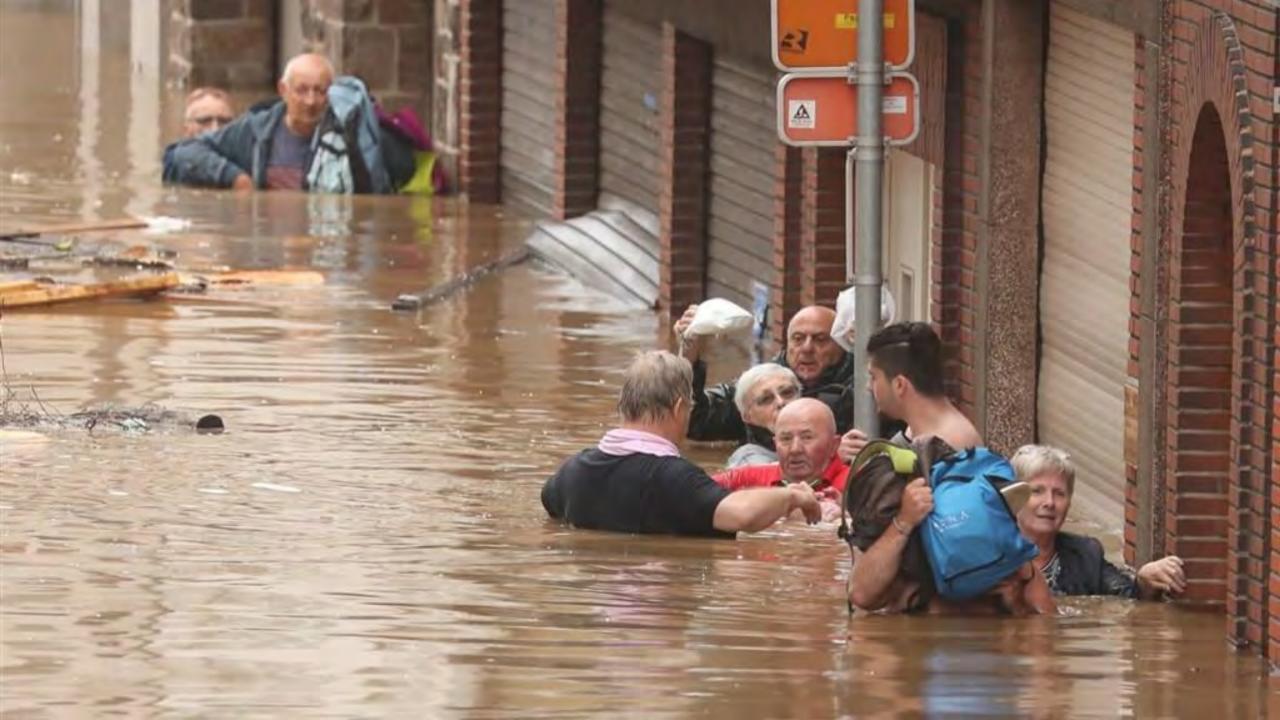

### FLOOD PREVENTION ECOSYSTEM RESTORATION

Rijkswaterstaat Ministerie van Infrastructuur en Waterstaat

FLOOD PREVENTION ECOSYSTEM RESTORATION GRAVEL EXTRACTION

## RIVERPARK MEUSE VALLEY

FLOOD & DROUGHT PREVENTION NATURE DEVELOPMENT & NATURE RESTORATION GRAVEL EXTRACTION TO CREATE OPEN SPACE SUSTAINABLE TOURISM RAISING AWARENESS (RE)CONNECTION MODEL