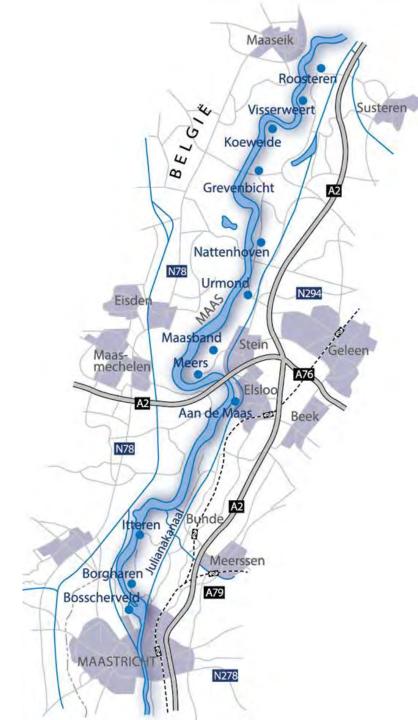

#### 1 RIVER – 1000 KM (FRANCE-BELGIUM-THE NETHERLANDS)

1 RIVER PARK – 47 KM CROSS BORDER BE & NL 53.000 INHABITANTS 2 COUNTRIES - 2 PROVINCES - 11 MUNICIPALITIES > 30 PARTNERS (!)

- Nature water management tourism farming
  - Entrepreneurs ...