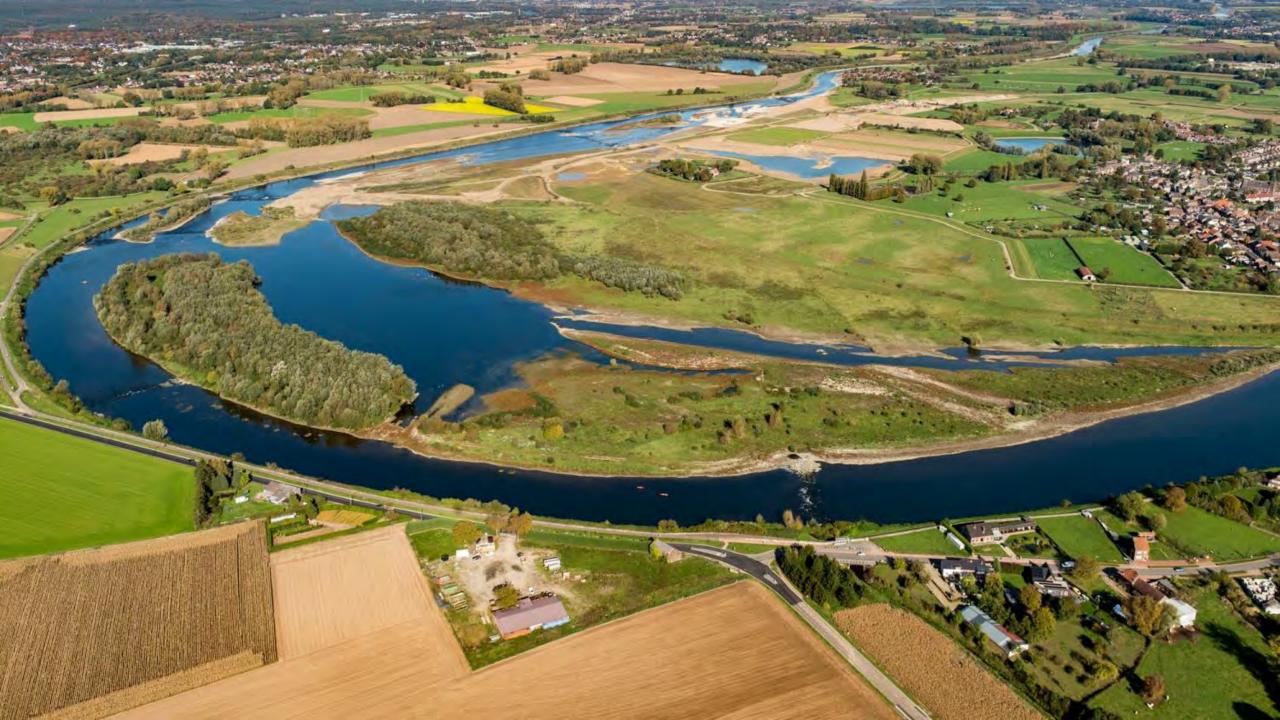

#### 1 RIVER – 1000 KM (FRANCE-BELGIUM-THE NETHERLANDS)

1 RIVER PARK – 47 KM CROSS BORDER BE & NL 53.000 INHABITANTS 2 COUNTRIES - 2 PROVINCES - 11 MUNICIPALITIES > 30 PARTNERS (!)

- Nature water management tourism farming
  - Entrepreneurs ...

**MEUSE RIVER** 

- 500 BILLION LITERS/YEAR
- DRINKING WATER 7 MILLION PEOPLE (NL & BE)

### FLOOD PREVENTION ECOSYSTEM RESTORATION

Rijkswaterstaat Ministerie van Infrastructuur en Waterstaat

FLOOD PREVENTION ECOSYSTEM RESTORATION GRAVEL EXTRACTION

## RIVERPARK MEUSE VALLEY

FLOOD & DROUGHT PREVENTION NATURE DEVELOPMENT & NATURE RESTORATION GRAVEL EXTRACTION TO CREATE OPEN SPACE SUSTAINABLE TOURISM RAISING AWARENESS (RE)CONNECTION MODEL