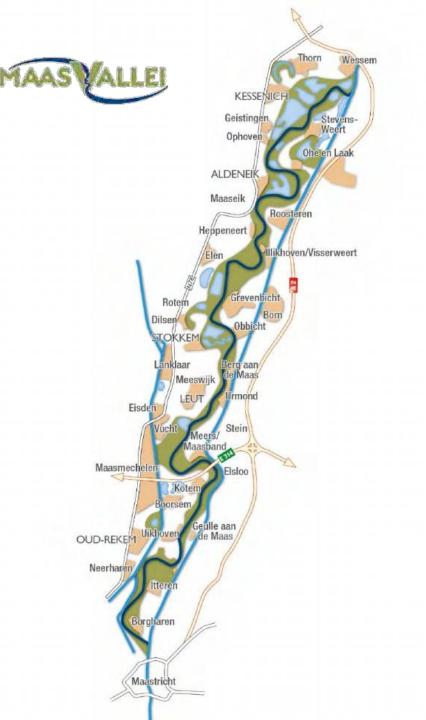

#### RIVER PARK MEUSE VALLEY

### **RIVER PARK MEUSE VALLEY**

#### 1 RIVER – 1000 KM (FRANCE-BELGIUM-THE NETHERLANDS)

1 RIVER PARK – 47 KM CROSS BORDER BE & NL 53.000 INHABITANTS 2 COUNTRIES - 2 PROVINCES - 11 MUNICIPALITIES > 30 PARTNERS (!)

- Nature water management tourism farming
  - Entrepreneurs ...

**MEUSE RIVER** 

- 500 BILLION LITERS/YEAR
- DRINKING WATER 7 MILLION PEOPLE (NL & BE)

#### 1993 & 1995

RIVER PARK MEUSE VALLEY