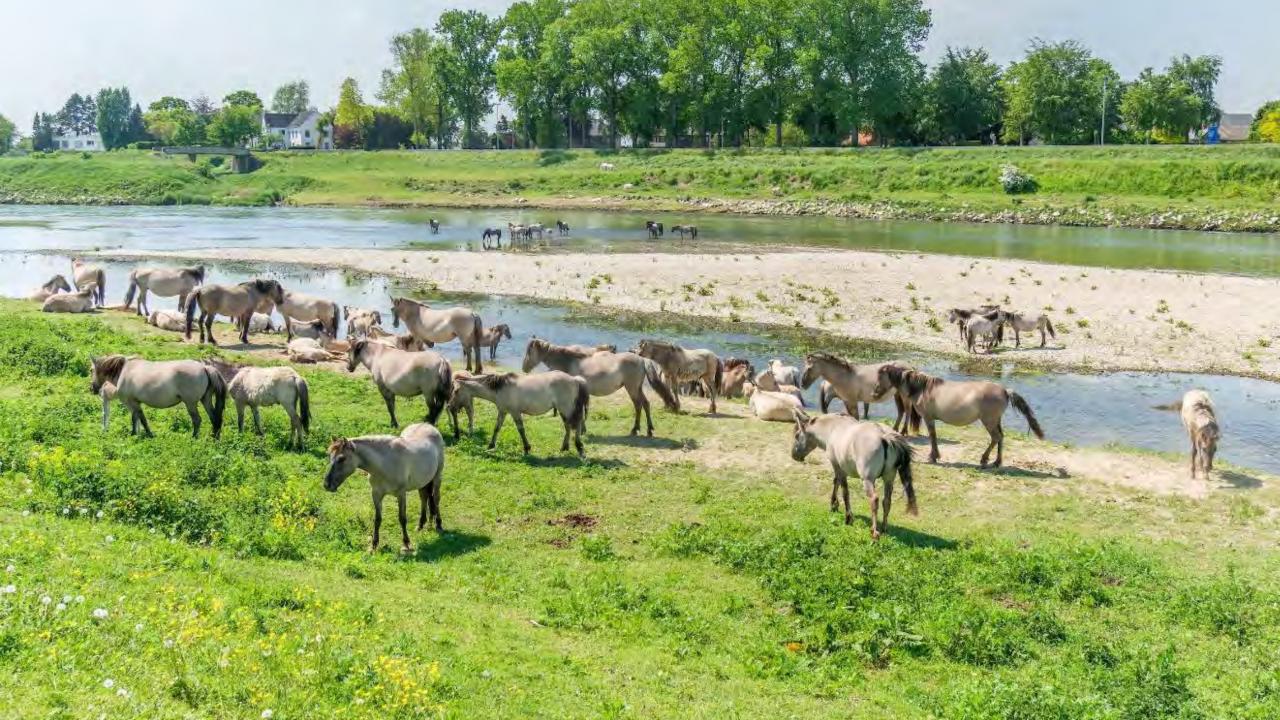

### DOUBLED NATURE DESTINATIONS 20 PROTECTED AREAS

and the second second second

#### TRIPPLED BIODIVERSITY 3.329 SPECIES