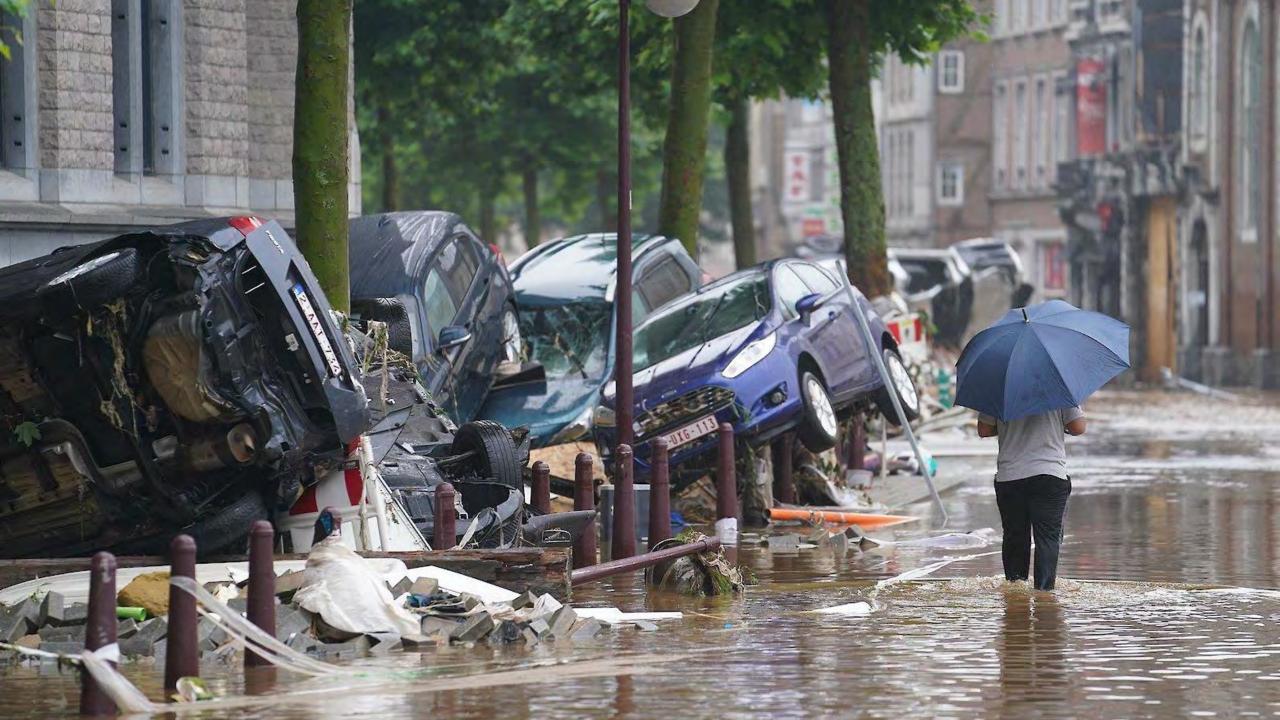

### FLOOD PREVENTION ECOSYSTEM RESTORATION

Rijkswaterstaat Ministerie van Infrastructuur en Waterstaat

FLOOD PREVENTION ECOSYSTEM RESTORATION GRAVEL EXTRACTION

## RIVERPARK MEUSE VALLEY

FLOOD & DROUGHT PREVENTION NATURE DEVELOPMENT & NATURE RESTORATION GRAVEL EXTRACTION TO CREATE OPEN SPACE SUSTAINABLE TOURISM RAISING AWARENESS (RE)CONNECTION MODEL