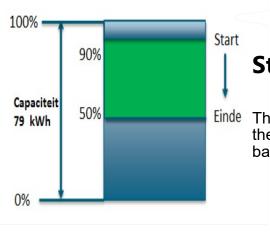

#### State of charge 'SOC'

The state of charge is a percentage display of the current capacity compared to the maximum battery capacity.