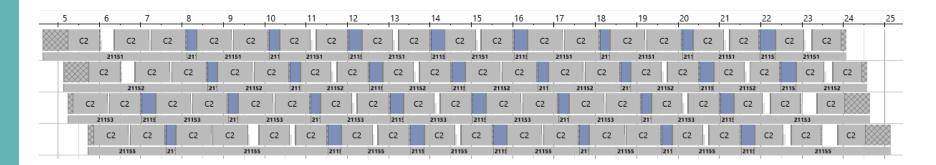

#### From timetable to.....simple example of concept!

#### maandag t/m vrijdag

## **C2** van Apeldoorn naar Arnhem via Beekbergen

| Opmer                             | king: |      |      |      |      |      |      |      |      |       |       |       |       |       |       |
|-----------------------------------|-------|------|------|------|------|------|------|------|------|-------|-------|-------|-------|-------|-------|
| Apeldoorn, Station                | V     | 5:22 | 5:52 | 6:22 | 6:52 | 7:22 | 7:52 | 8:22 | 8:52 | 9:22  | 9:52  | 10:22 | 10:52 | 11:22 | 11:52 |
| Apeldoorn, Hoofdstraat            |       | 5:25 | 5:55 | 6:25 | 6:55 | 7:25 | 7:55 | 8:25 | 8:55 | 9:25  | 9:55  | 10:25 | 10:55 | 11:25 | 11:55 |
| Apeldoorn, Aluminiumweg           |       | 5:30 | 6:00 | 6:30 | 7:00 | 7:30 | 8:00 | 8:30 | 9:00 | 9:30  | 10:00 | 10:30 | 11:00 | 11:30 | 12:00 |
| Apeldoorn, Chopinlaan             |       | 5:33 | 6:03 | 6:33 | 7:03 | 7:33 | 8:03 | 8:33 | 9:03 | 9:33  | 10:02 | 10:32 | 11:02 | 11:32 | 12:02 |
| Apeldoorn, Laan van Malkenschoten |       | 5:36 | 6:06 | 6:36 | 7:06 | 7:36 | 8:06 | 8:36 | 9:06 | 9:36  | 10:05 | 10:35 | 11:05 | 11:35 | 12:05 |
| Beekbergen, De Smittenberg        |       | 5:39 | 6:09 | 6:39 | 7:09 | 7:39 | 8:09 | 8:39 | 9:09 | 9:39  | 10:08 | 10:38 | 11:08 | 11:38 | 12:08 |
| Arnhem, Golflinks                 |       | 5:55 | 6:25 | 6:55 | 7:25 | 7:55 | 8:25 | 8:55 | 9:25 | 9:55  | 10:24 | 10:54 | 11:24 | 11:54 | 12:24 |
| Arnhem, Sonsbeek                  |       | 6:04 | 6:34 | 7:04 | 7:34 | 8:04 | 8:34 | 9:04 | 9:34 | 10:04 | 10:30 | 11:00 | 11:30 | 12:00 | 12:30 |
| Arnhem, Willemsplein              |       | 6:09 | 6:39 | 7:09 | 7:39 | 8:09 | 8:39 | 9:09 | 9:39 | 10:09 | 10:33 | 11:03 | 11:33 | 12:03 | 12:33 |
| Arnhem, Centraal Station A        |       | 6:12 | 6:42 | 7:12 | 7:42 | 8:12 | 8:42 | 9:12 | 9:42 | 10:12 | 10:36 | 11:06 | 11:36 | 12:06 | 12:36 |

#### .....vehicle runs

C2 is driven exclusively with one kind of vehicle (13m). The blue blocks are loading moments, in this case on the buffer in Apeldoorn, so loading under the pantograph.