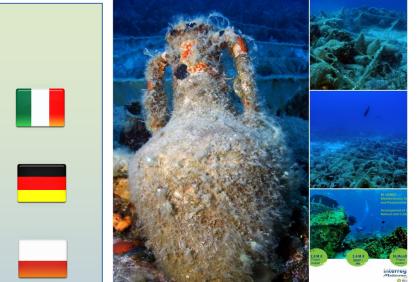

## FINCH GOOD PRACTICES by Region of Thessaly

Enhancing cultural heritage with a new perspective through BlueMed: the underwater museums

An innovative and holistic approach in safeguarding underwater cultural heritage and protecting marine ecosystem

The learning opportunity is in the multi-disciplinary plan (management models, innovative technologies) for underwater museums, diving parks and knowledge awareness centers which can be further studied. Another essential aspect of the practice is the strong focus on innovation such as setting up of the web-based platform 'Underwater Natural and Cultural Routes in the Mediterranean' as well as the idea of common tourism promotion and networking of underwater heritage sites.