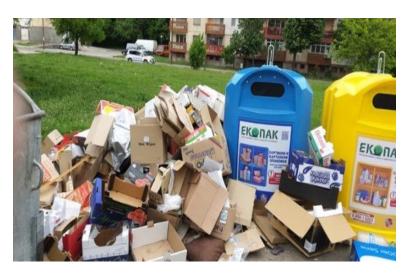

# столичен инспекторат CONTROL OF RETAIL OUTLETS FOR PACKAGING WASTE

Retail outlets by law have to:

- ✓ develop internal rules for organizing the system for separate collection of waste from paper and cardboard, metal, plastics and glass on the site:
- ✓ to collect separately waste from paper and cardboard, glass, plastics and metals;
- ✓ not to mix the packaging waste with other waste; да привеждат във възможно най-малък обем големите кашони и кутии;
- ✓ to hand over the separately collected waste to an organization for recovery of packaging waste or to persons holding a permit, complex permit or registration document issued under the Waste Management Act;
- ✓ to keep records and documents (contracts, weighing notes, etc.), which certify the delivery of the separately collected waste and to present them to the control bodies upon request of the inspection body.

Traders can also use the containers for separate waste collection on the territory of the municipality for households, when the amount of waste generated by their activities does not hinder the functioning of the municipal system for separate waste collection.