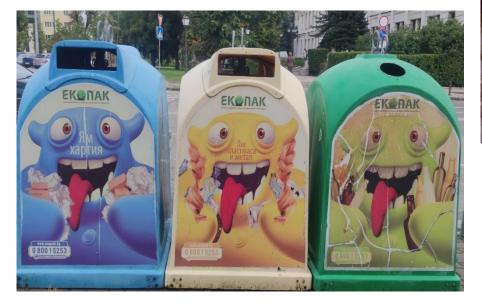

#### SEPARATE COLLECTION OF PACKAGING WASTE

In six of the districts the introduced system has three containers / yellow, blue and green /. The containers are of the "Igloo" type with a capacity of 1,500 liters each.