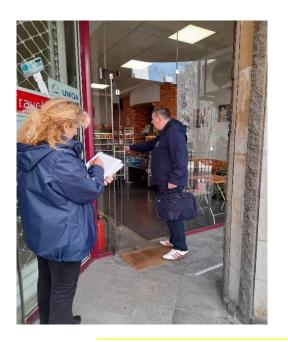

# CONTROL OF RETAIL OUTLETS FOR PACKAGING WASTE

The Sofia Inspectorate is the control structure of Sofia Municipality. The inspectors carry out preventive, current and subsequent control of individuals and legal entities regarding compliance with the legislation, which is within the competence of the Mayor of the municipality.

# CONTROL OF RETAIL OUTLETS FOR PACKAGING WASTE

A register of sites that are generators of packaging waste has been created and is maintained. The register is open, and information from the inspections is entered on a daily basis.