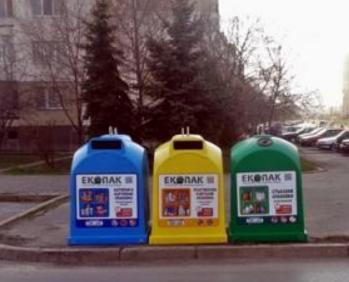

#### SEPARATE COLLECTION OF PACKAGING WASTE

18 districts use 2 containers /green and yellow/ type igloo. 3 districts apply mixed system "point of collection" and "door to door".

#### SEPARATE COLLECTION OF PACKAGING WASTE

In six of the districts the introduced system has three containers / yellow, blue and green /. The containers are of the "Igloo" type with a capacity of 1,500 liters each.