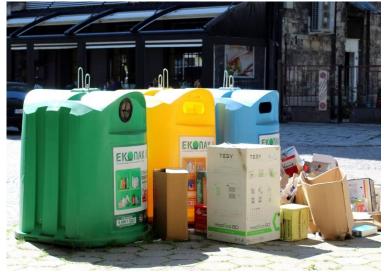

#### SEPARATE COLLECTION OF PACKAGING WASTE

18 districts use 2 containers /green and yellow/ type igloo. 3 districts apply mixed system "point of collection" and "door to door".

#### SEPARATE COLLECTION OF PACKAGING WASTE

In six of the districts the introduced system has three containers / yellow, blue and green /. The containers are of the "Igloo" type with a capacity of 1,500 liters each.