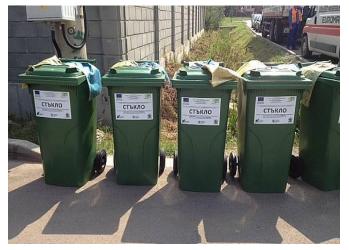

#### SEPARATE COLLECTION OF PACKAGING WASTE

18 districts use 2 containers /green and yellow/ type igloo. 3 districts apply mixed system "point of collection" and "door to door".

#### SEPARATE COLLECTION OF PACKAGING WASTE

In six of the districts the introduced system has three containers / yellow, blue and green /. The containers are of the "Igloo" type with a capacity of 1,500 liters each.