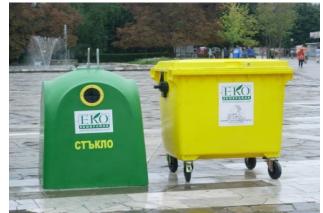

#### SEPARATE COLLECTION OF PACKAGING WASTE

18 districts use 2 containers /green and yellow/ type igloo. 3 districts apply mixed system "point of collection" and "door to door".

#### SEPARATE COLLECTION OF PACKAGING WASTE

In six of the districts the introduced system has three containers / yellow, blue and green /. The containers are of the "Igloo" type with a capacity of 1,500 liters each.