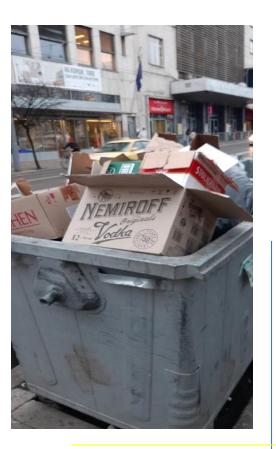

# столичен инспекторат CONTROL OF RETAIL OUTLETS FOR PACKAGING WASTE

Retail outlets by law have to:

- ✓ develop internal rules for organizing the system for separate collection of waste from paper and cardboard, metal, plastics and glass on the site:
- ✓ to collect separately waste from paper and cardboard, glass, plastics and metals;
- ✓ not to mix the packaging waste with other waste; да привеждат във възможно най-малък обем големите кашони и кутии;
- ✓ to hand over the separately collected waste to an organization for recovery of packaging waste or to persons holding a permit, complex permit or registration document issued under the Waste Management Act;
- ✓ to keep records and documents (contracts, weighing notes, etc.), which certify the delivery of the separately collected waste and to present them to the control bodies upon request of the inspection body.

Traders can also use the containers for separate waste collection on the territory of the municipality for households, when the amount of waste generated by their activities does not hinder the functioning of the municipal system for separate waste collection.

# CONTROL OF RETAIL OUTLETS FOR PACKAGING WASTE

A register of sites that are generators of packaging waste has been created and is maintained. The register is open, and information from the inspections is entered on a daily basis.