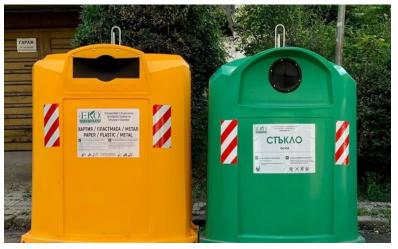

#### SEPARATE COLLECTION OF PACKAGING WASTE

18 districts use 2 containers /green and yellow/ type igloo. 3 districts apply mixed system "point of collection" and "door to door".

#### SEPARATE COLLECTION OF PACKAGING WASTE

In six of the districts the introduced system has three containers / yellow, blue and green /. The containers are of the "Igloo" type with a capacity of 1,500 liters each.