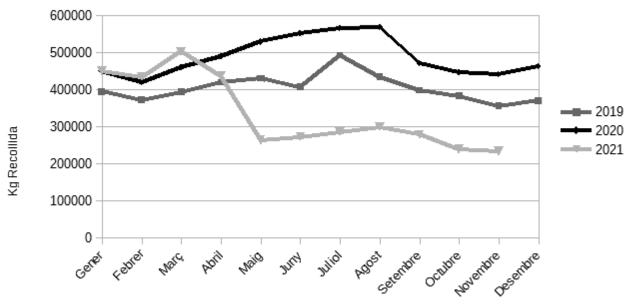

Paper / paperboard (122 T – 212 T) 180% MORE

Agregat PP.CC municipis PaP

### Plastic (container) (118 MT - 331 MT) 280% MORE

Agrupat EE.LL municipis PaP

#### Others (4,800 T - 3,600 T) 21% LESS

Agrupat Resta municipis PaP

Action 2:

- Smart system for the sorted collection of municipal waste management (chip control).
- Valencian Government promised to grant computerized cubes (chip control) in 2022 (bio waste management) \* (as previously mentioned in Action 1 Expected Impact)