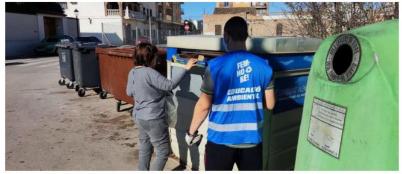

Un educador ambiental, ayer, informa del nuevo sistema a una vecina de Catadau. | LEVANTE-EMV

Pascual Fandos Alzira | 02·01·22 | 04:00

Del puerta a puerta al contenedor inteligente que el usuario solo puede abrir con una tarjeta de identificación. Los esfuerzos de los ayuntamientos por mejorar la recogida selectiva y la imperiosa necesidad de empezar a gestionar por separado la fracción orgánica han provocado que en el último año se hayan activado en la Ribera prácticamente todos los sistemas de recogida convencionales que se conocen.