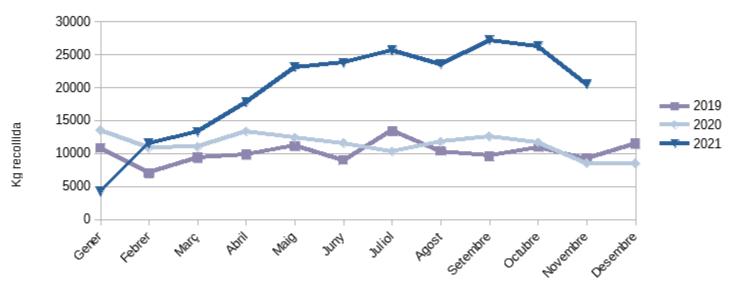

Paper / paperboard (122 T – 212 T) 180% MORE

Agregat PP.CC municipis PaP

### Plastic (container) (118 MT - 331 MT) 280% MORE

Agrupat EE.LL municipis PaP

#### Others (4,800 T - 3,600 T) 21% LESS

Agrupat Resta municipis PaP

Action 2:

- Smart system for the sorted collection of municipal waste management (chip control).
- Valencian Government promised to grant computerized cubes (chip control) in 2022 (bio waste management) \* (as previously mentioned in Action 1 Expected Impact)