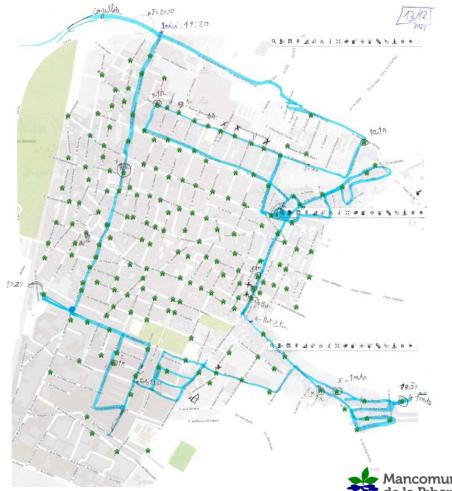

### 4.1 INSPECTOR

Stores and shops Door to Door System: 258

Totals xip System installed: 98 Xips (38%) 3- En la part Sud del municipi es va visitar a les 18.55 h l'avinguda de la Lira Carcaixentina i en l'intersecció amb el carrer Maria Benlliure 90, es trobava una àrea amb gran quantitat de contenidors dels 2 tipus.

ANIVERSARI Mancomunitat de la Ribera Alta FEN

4- Posteriorment es va avançar fins els carrers d'Ausiàs March i Grans vies Germanies. On es va trobar el vehicle amb matricula 3840LRF descarregant contenidors.

5- Entre les 19.20 h i 19.40 h el camió va tornar a base per arreplegar més contenidors.

En aquest temps, els usuaris de l'illa Basses de Boscà 9, van començar a dipositar les bosses en la via publica. Quan va aplegar l'equip de treball van instal·lar els contenidors i arreplegar les bosses en els contenidors corresponents.

### 4.1 INSPECTOR

9- La visita a l'avinguda Joan XXIII va posar de manifest que els contenidors estaven pròxims al seu límit de capacitat en aquesta part del municipi (n'apenes 1 hora ja estaven al 80%) pese al gran nombre de contenidors existents.

10- En el Bulevard Apotecari Bodi amb Carrer Sant Pere 53 vam trobar un únic contenidor de resta.

11- Les illes del Bulevard Apotecari Bodi 37 es trobaven en un percentatge proper al 50% (si és cert que s'observava cartó dins de bosses de plàstic).

12- A les 20.40h es va tornar al punt 1 de la inspecció i en l'illa Sant Domènec 24, es van veure dipositades bosses al costat dels contenidors.

## 4.1 INSPECTOR

Number of reports:

#### **Items:**

- Installation
- Number of containers,
- Type of container
- Capactiy
- Routes / Streets

Mancomunitat de la Ribera Alta

Action 1:

- a) Target: grants for the environmental educators salary (Valencian Government) in future calls (ERDF)
- b) Valencian Government promised to grant environmental educators training in 2022 (bio waste)
  - c) And grants for the following-up of the execution of the services (lesson learnt from GPP Stream)
- d) Improving the rates of reuse and recycling in the Valencian Region, and set high-quality recycling according EU's circular economy policy (NEXT SLIDES)