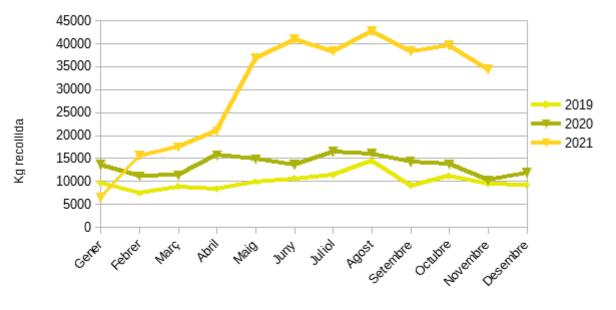

Paper / paperboard (122 T – 212 T) 180% MORE

Agregat PP.CC municipis PaP

### Plastic (container) (118 MT - 331 MT) 280% MORE

Agrupat EE.LL municipis PaP

#### Others (4,800 T - 3,600 T) 21% LESS

Agrupat Resta municipis PaP

Action 2:

- Smart system for the sorted collection of municipal waste management (chip control).
- Valencian Government promised to grant computerized cubes (chip control) in 2022 (bio waste management) \* (as previously mentioned in Action 1 Expected Impact)