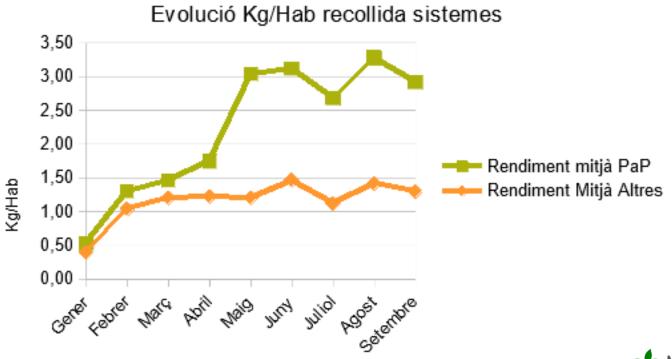

Paper / paperboard (122 T – 212 T) 180% MORE

Agregat PP.CC municipis PaP

### Plastic (container) (118 MT - 331 MT) 280% MORE

Agrupat EE.LL municipis PaP

#### Others (4,800 T - 3,600 T) 21% LESS

Agrupat Resta municipis PaP

Action 2:

- Smart system for the sorted collection of municipal waste management (chip control).
- Valencian Government promised to grant computerized cubes (chip control) in 2022 (bio waste management) \* (as previously mentioned in Action 1 Expected Impact)