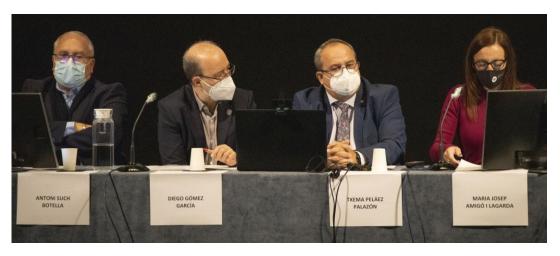

#### 09.00 H. INAUGURACIÓN DE LA JORNADA. APOYO INSTITUCIONAL A LOS SISTEMAS DE SEPARACIÓN DE RESIDUOS SÓLIDOS URBANOS

- · Diego Gómez García. Alcalde de Alzira. Vicepresidente de la Federación Valenciana de Municipios y Provincias
- Antoni Such Botella. Director General de Administración Local. Generalitat Valenciana.
- Maria Josep Amigó i Laguarda. Vicepresidenta primera. Área de Medio Ambiente y Sostenibilidad. Diputació de València.
- Txema Peláez Palazón. Presidente de la Mancomunitat de la Ribera Alta.