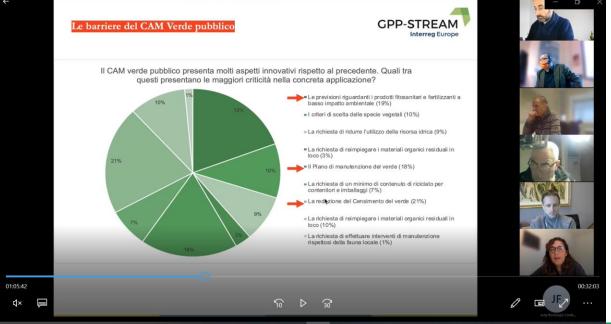

→ Possibile effetto distorsivo sul mercato e sui prezzi.

Solo il 12% ritiene che non vi sia questo problema.

Figura 7

1st Round of Sectoral Working Tables Tables