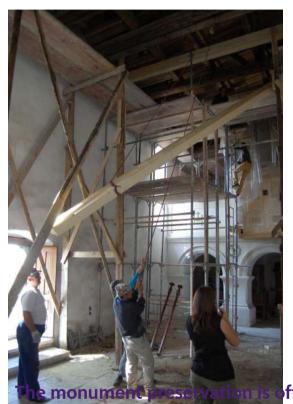

### Policies and implementation tools in digitization of Monuments and **Archaeological Sites**

his activity requires architectural surveys and suitable studies of heritage.

Part of theese were executed traditionaly as drawings and scripts on paper.

In the last few years the usual common method is the electronic format for theese documentations.

Together with the increasing digitization of the former paper basis materials, a great quantity of electronical documents