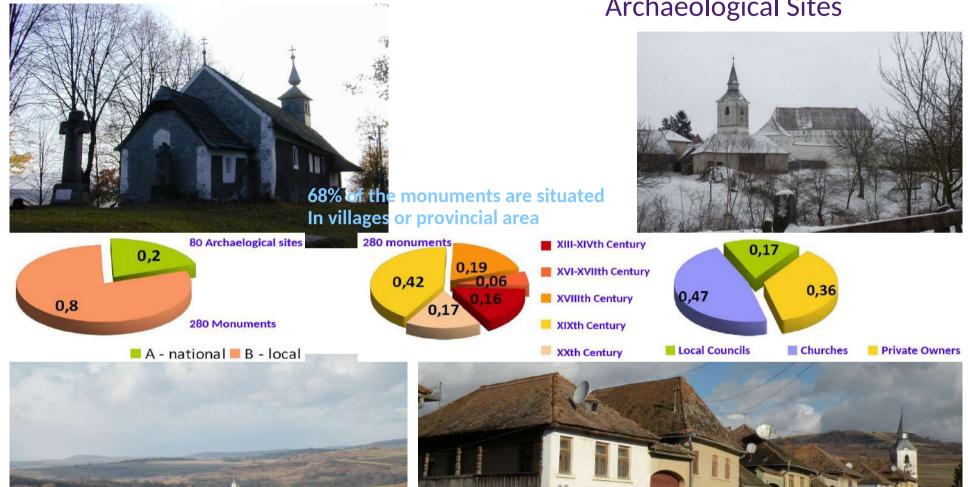

# HARGHITA COUNTY COUNCIL - ROMANIA Policies and implementation tools in digitization of Monuments and Archaeological Sites









Policies and implementation tools in digitization of Monuments and Archaeological Sites





Policies and implementation tools in digitization of Monuments and Archaeological Sites





Policies and implementation tools in digitization of Monuments and

**Archaeological Sites** 









### Policies and implementation tools in digitization of Monuments and **Archaeological Sites**











his activity requires architectural surveys and suitable studies of heritage.

Part of theese were executed traditionaly as drawings and scripts on paper.

In the last few years the usual common method is the electronic format for theese documentations.

Together with the increasing digitization of the former paper basis materials, a great quantity of electronical documents

















Policies and implementation tools in digitization of Monuments and Archaeological Sites



CD-ETA

Policies and implementation tools in digitization of Monuments and

**Archaeological Sites** 









Policies and implementation tools in digitization of Monuments and

eological Sites

####