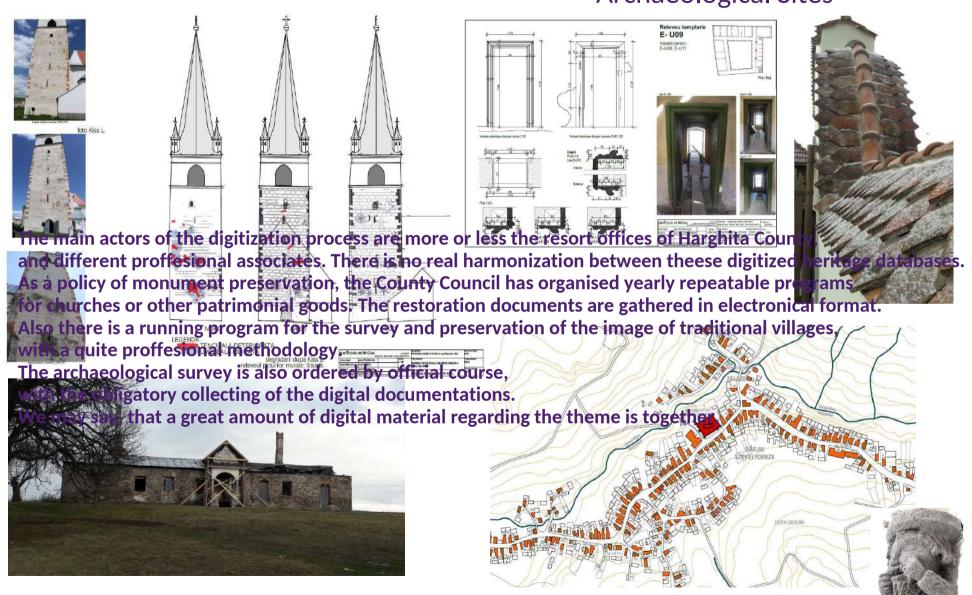

### Policies and implementation tools in digitization of Monuments and **Archaeological Sites**

his activity requires architectural surveys and suitable studies of heritage.

Part of theese were executed traditionaly as drawings and scripts on paper.

In the last few years the usual common method is the electronic format for theese documentations.

Together with the increasing digitization of the former paper basis materials, a great quantity of electronical documents