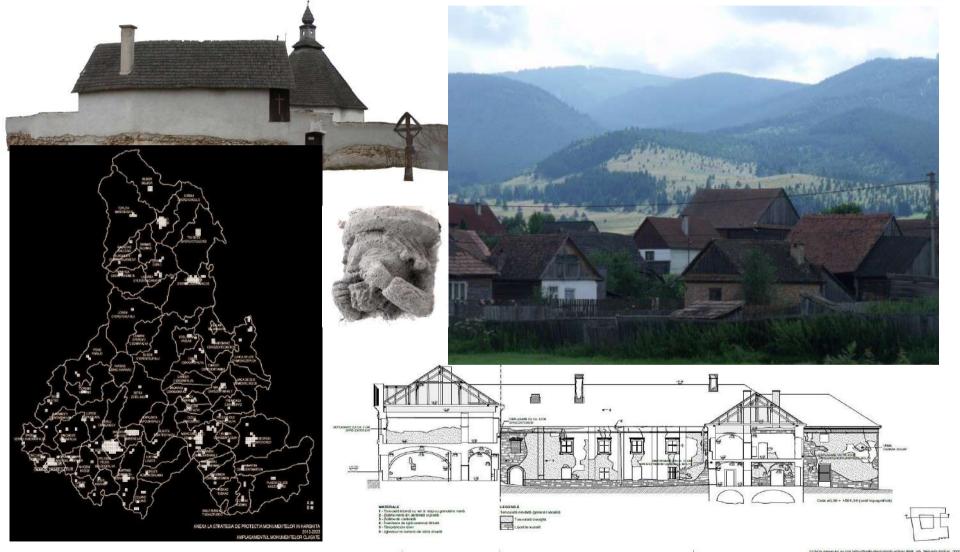

### Policies and implementation tools in digitization of Monuments and **Archaeological Sites**

his activity requires architectural surveys and suitable studies of heritage.

Part of theese were executed traditionaly as drawings and scripts on paper.

In the last few years the usual common method is the electronic format for theese documentations.

Together with the increasing digitization of the former paper basis materials, a great quantity of electronical documents