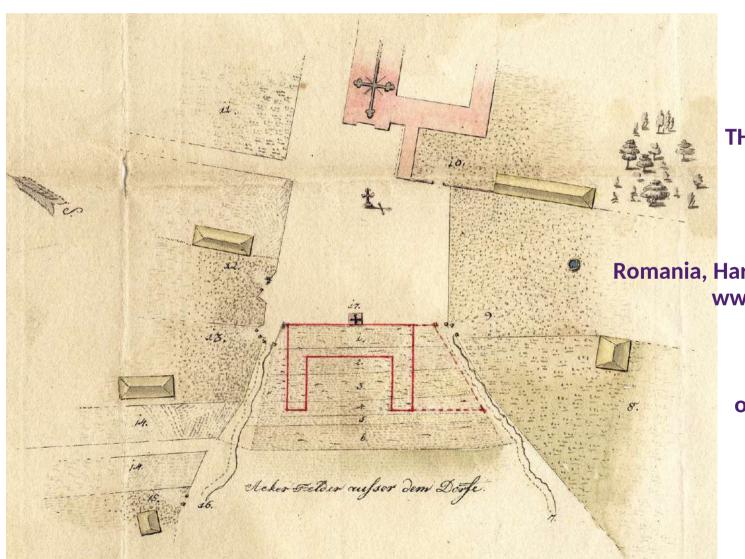

### Policies and implementation tools in digitization of Monuments and **Archaeological Sites**

his activity requires architectural surveys and suitable studies of heritage.

Part of theese were executed traditionaly as drawings and scripts on paper.

In the last few years the usual common method is the electronic format for theese documentations.

Together with the increasing digitization of the former paper basis materials, a great quantity of electronical documents