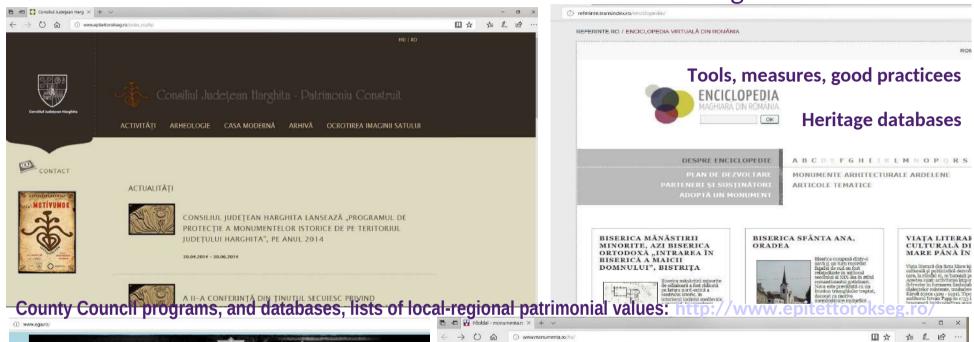

#### **Conclusions**

Database construct ons may be continued with more systematic order. The main deficiency of the system is not the parallel formation of the different databases, but the fact that theese are not linked properly.

On the other side, the use of databases can just remain instrument for proffesionals, which may produce a kind of clamping of the informations. Could be more better the integration of the useful dates and informations in the common knowledge, by special heritage inventorys, cultural tourist guides.