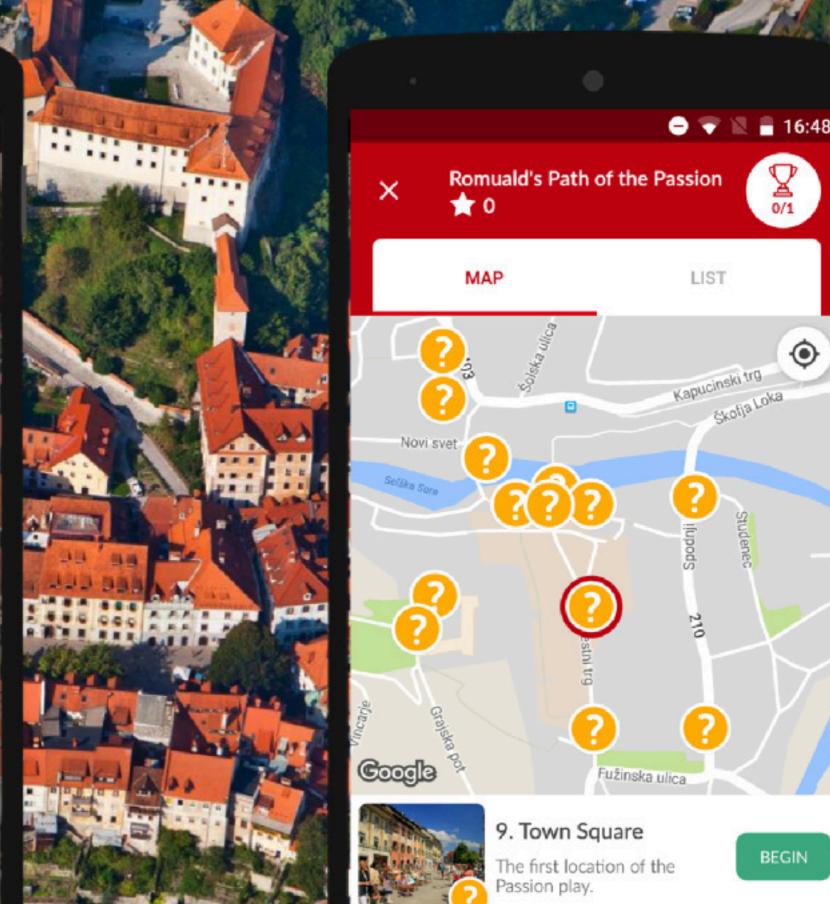

# Romuald's Path of the Passion

#### Welcome

Welcome, you who arrived to discover this ancient city. To find your way, follow the thirteen stations: you will find you are never alone in vibrant Škofja Loka.

You will learn that the path through
Loka and the Passion is just, both to
bishops or knaves. This journey through
the Passion will be wrought with
doubt-instilling peril. But redemption is