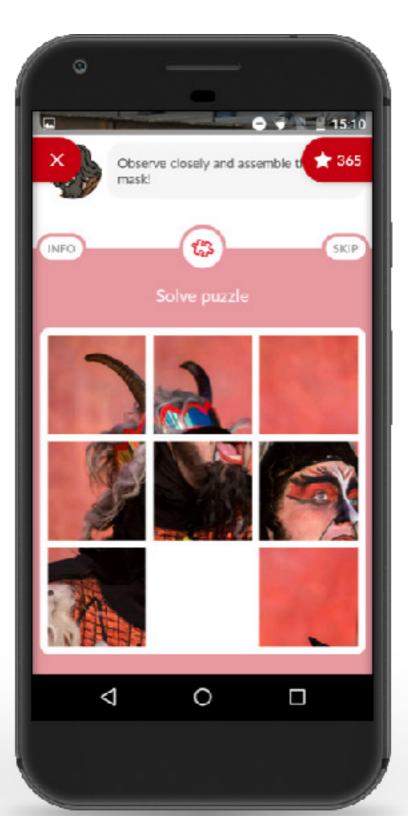

## **Cultural Engagement Platform**

How can we make this better?

Not engaging enough!