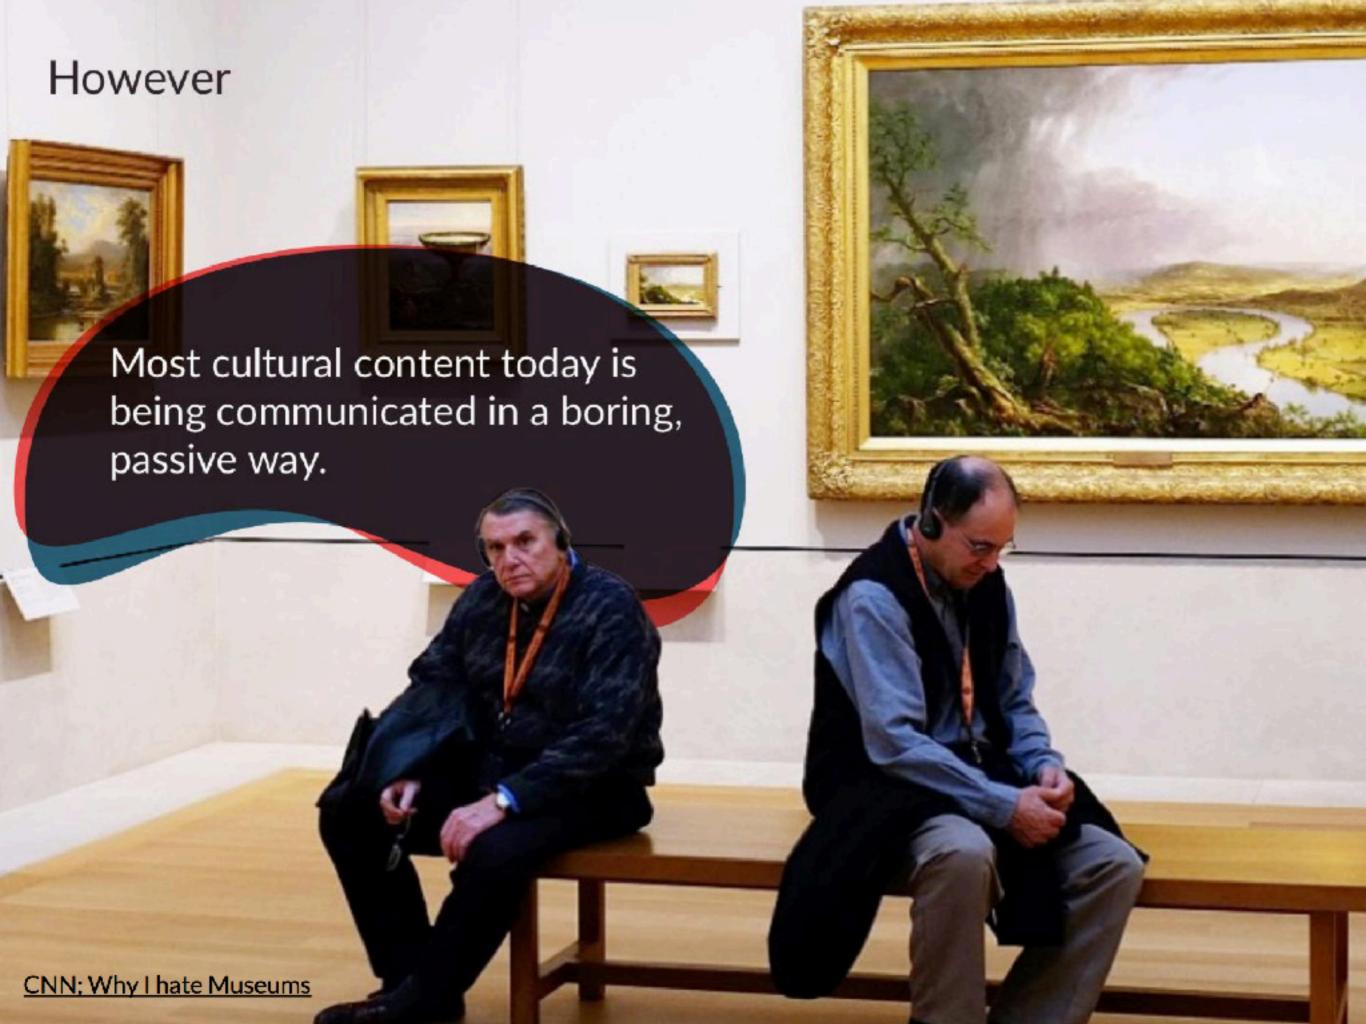

## **Cultural Engagement Platform**

How can we make this better?

Not engaging enough!