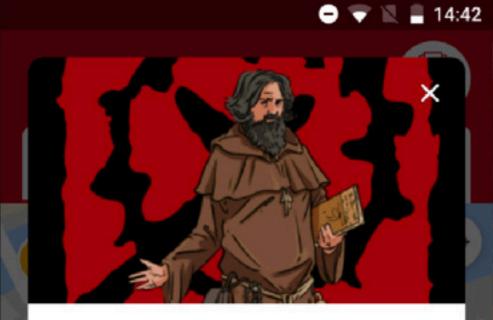

#### Welcome

Welcome, you who arrived to discover this ancient city. To find your way, follow the thirteen stations: you will find you are never alone in vibrant Škofja Loka.

You will learn that the path through
Loka and the Passion is just, both to
bishops or knaves. This journey through
the Passion will be wrought with
doubt-instilling peril. But redemption is

I am ready!