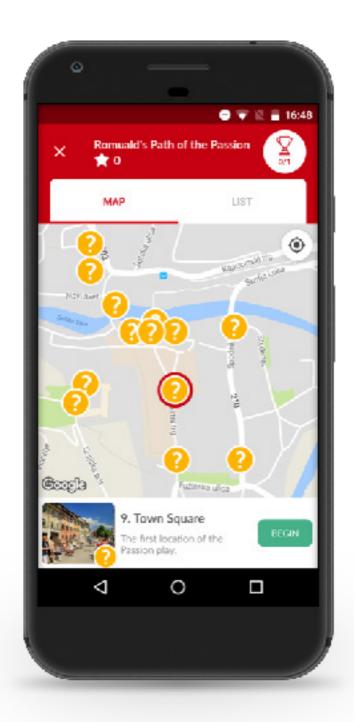

# Romuald's Path of the Passion

#### Welcome

Welcome, you who arrived to discover this ancient city. To find your way, follow the thirteen stations: you will find you are never alone in vibrant Škofja Loka.

You will learn that the path through
Loka and the Passion is just, both to
bishops or knaves. This journey through
the Passion will be wrought with
doubt-instilling peril. But redemption is