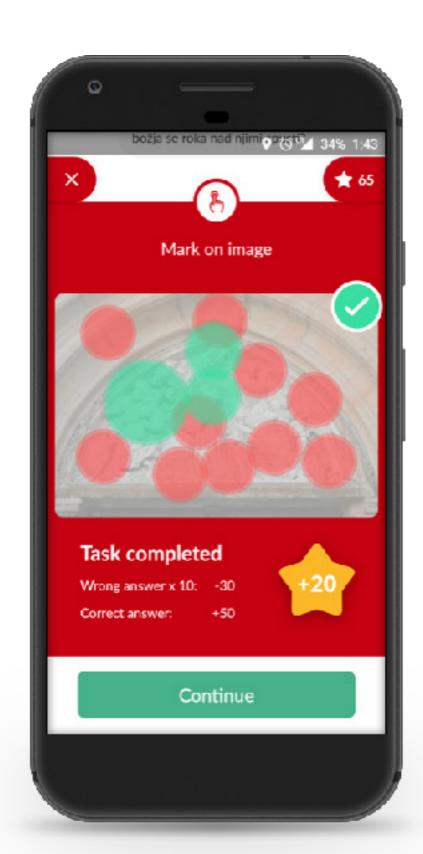

## **Cultural Engagement Platform**

How can we make this better?

Not engaging enough!